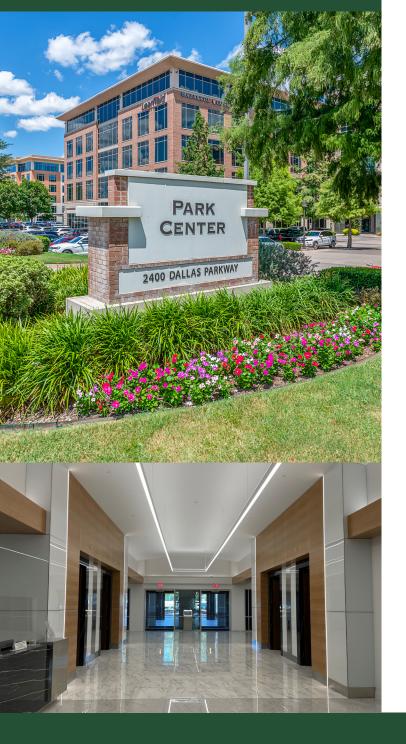

# **PARK CENTER**

2400 North Dallas Parkway Plano, Texas 75093

## THE BUILDING

5-Story Class A Office Tower 236,604 RSF Total 50,000 RSF Typical Floorplate

## **AMENITIES**

- Exceptional visibility with +/- 250,000 vehicles daily
- Structured, surface and executive parking available
- Immediate access to Shops of Willow Bend and Polo Town Crossing
- Only 5 minutes from Legacy West and the Shops at Legacy
- Excellent ingress/egress from DNT and Parkwood Blvd.
- New Lobby
- New Grab-n-Go featuring Starbucks Coffee
- New Amenities coming: Tenant Lounge,
   Conference Center and updated patio area