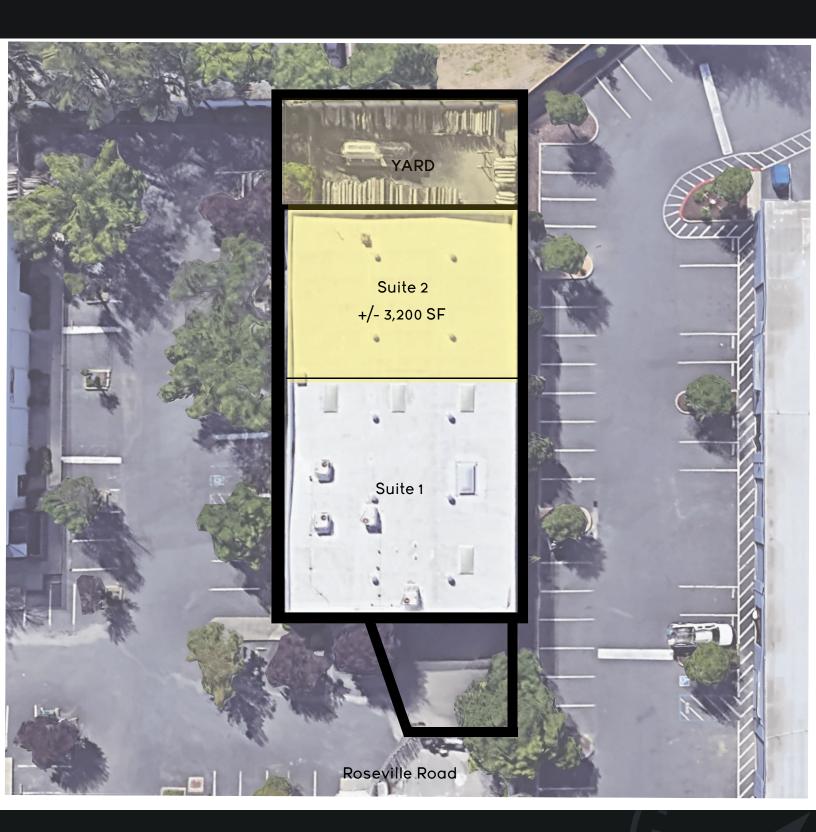

#### **Property Highlights**

- Warehouse Building With Yard
- Suite 2: +/- 3,200 SF Available For Lease
- +/- 2,500 SF Of Fenced Paved Yard Area
- Approximately 90/10 Warehouse/Office
- Suite Has Dedicated Yard Area
- (2) 12' x 14' Grade Level Roll-Up Doors (Drive Through Access)
- Power: 200 Amps, 120/208v, 3 Phase
- Clear Height: 18' 20'
- Fire Sprinklered
- Zoning: M-1 Per County Of Sacramento
- Available for Occupancy: July 1, 2024
- Lease Rate: \$4,500 Per Month MG

## 5760 Roseville Road

Sacramento, CA 95842

Aerial View
3,200 SF INDUSTRIAL BUILDING