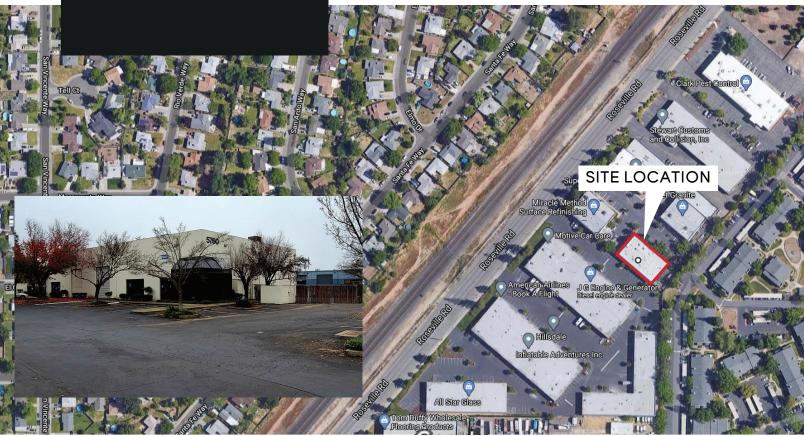

## 5760 Roseville Road

Sacramento, CA 95842

## 5760 Roseville Road

Sacramento, CA 95842

Aerial View
3,200 SF INDUSTRIAL BUILDING