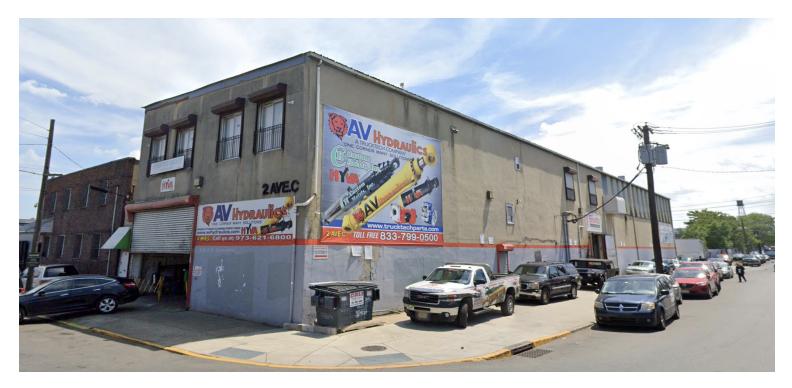

# **Ironbound Industrial**

2 Avenue C | Newark, NJ 07114 FOR SALE Industrial Property

## **Property Description**

We are proud to introduce this garage facility available for sale. This is an opportunity for businesses seeking a strategic location to downsize, expand or establish their operations in this area. Consisting of 15,000 sq ft of warehouse space on .23 acres, Equipped with 2 driveins, one unit has 5,000 sq ft with 14' ceilings and the other is 5,000 sq ft with 29' ceilings. The building is equipped with heavy power, crane, compressors, paint booth and offices.

The Owner would consider financing opportunities for the appropriate Buyer.

The property is within the MX-2 (Mixed-Use-Medium-Density Res/Comm/Ind) zone making it suitable for various industrial purposes such as Truck terminal repairs and maintenance, retail showroom of construction, equipment and parts sales, manufacturing, and various local retail businesses.