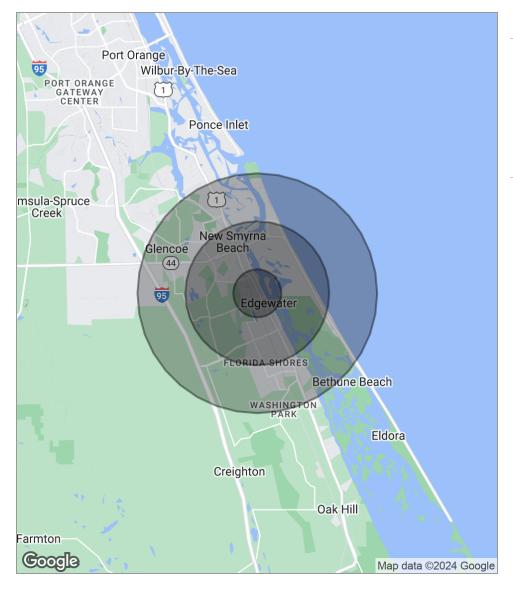

# Location Maps

### Demographics Map

| POPULATION                            | 1 MILE              | 3 MILES               | 5 MILES               |
|---------------------------------------|---------------------|-----------------------|-----------------------|
| Total population                      | 3,737               | 25,137                | 44,998                |
| Median age                            | 46.7                | 48.3                  | 48.6                  |
| Median age (Male)                     | 45.1                | 47.0                  | 47.5                  |
| Median age (Female)                   | 48.4                | 48.8                  | 48.8                  |
|                                       |                     |                       |                       |
| HOUSEHOLDS & INCOME                   | 1 MILE              | 3 MILES               | 5 MILES               |
| HOUSEHOLDS & INCOME  Total households | <b>1 MILE</b> 1,652 | <b>3 MILES</b> 10,901 | <b>5 MILES</b> 19,652 |
|                                       |                     |                       |                       |
| Total households                      | 1,652               | 10,901                | 19,652                |