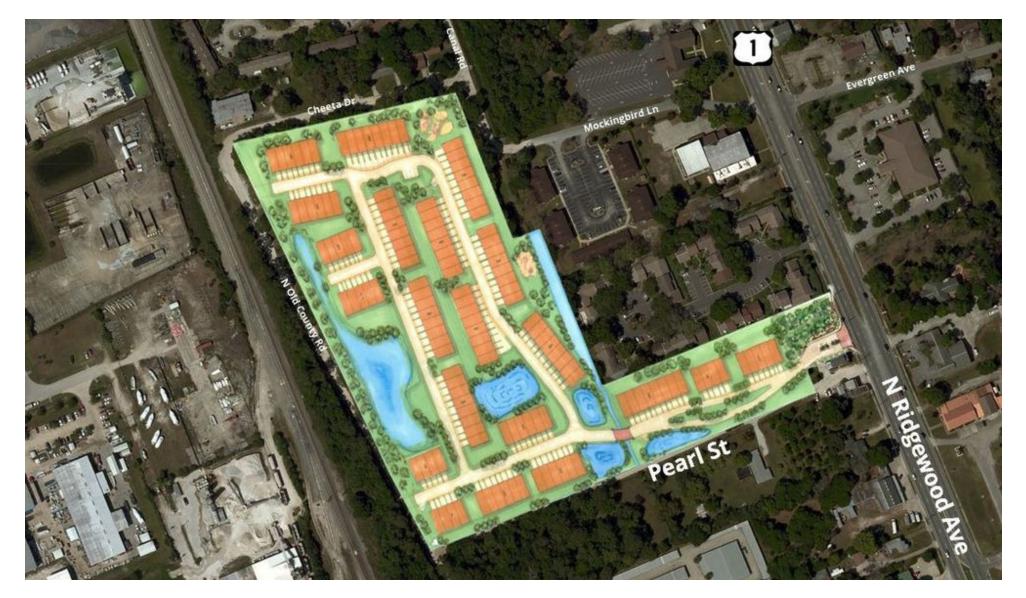

## Townhouse Site Plan

### PROPERTY HIGHLIGHTS

- OPPORTUNITY ZONE PROPERTY!
- · Previously entitled, infill development site in Edgewater, FL
- 13.5+/- acres are high and dry
- Engineered plans call for 130 two-story townhouse units [20' wide typical]
- Townhouses are approximately 1,800 SF with single car garages (can be revised)
- Perfect location for 55+ senior or workforce housing
- Can be developed as fee simple townhouse or a rental project