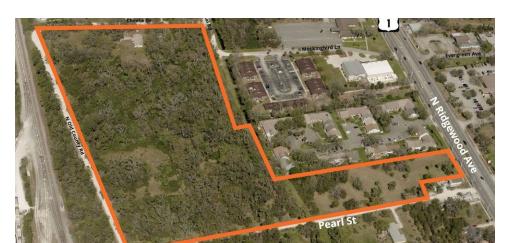

# Location Maps

### PROPERTY OVERVIEW

Located in an OPPORTUNITY ZONE! Edgewater Oaks is a 13.5+/- acre previously entitled, infill development site located in Edgewater, FL. The project was once fully engineered and approved for 130 two-story townhouses [20' wide typical]. Ideally located on the NWC of N Ridgewood Ave [US Hwy 1] & Pearl St, just one mile south of New Smyrna Beach. This project would be perfect for a 55+ senior or workforce housing community. Edgewater Oaks is surrounded by development with easy access to retail, recreation and medical providers.