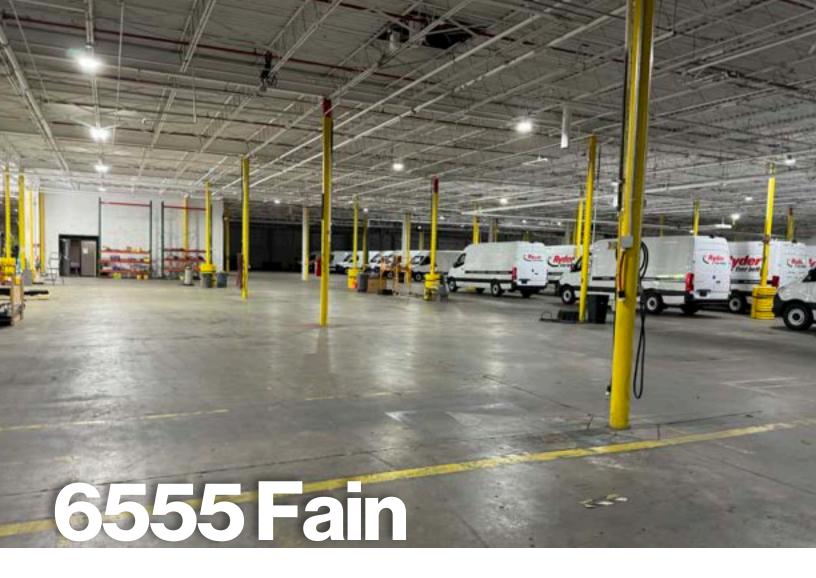

## **Property Highlights**

- + Manufacturing/warehouse building located in close proximity to the Charleston International Airport
- + Zoned Light Industrial
- + Excellent access to I-26 and I-526
- + 3-Phase, 480V power throughout
- + 100% wet sprinkler system
- + Ample Laydown
- + 25'-40' Column Spacing
- + 19' 24' Clear Height
- + Ample Parking