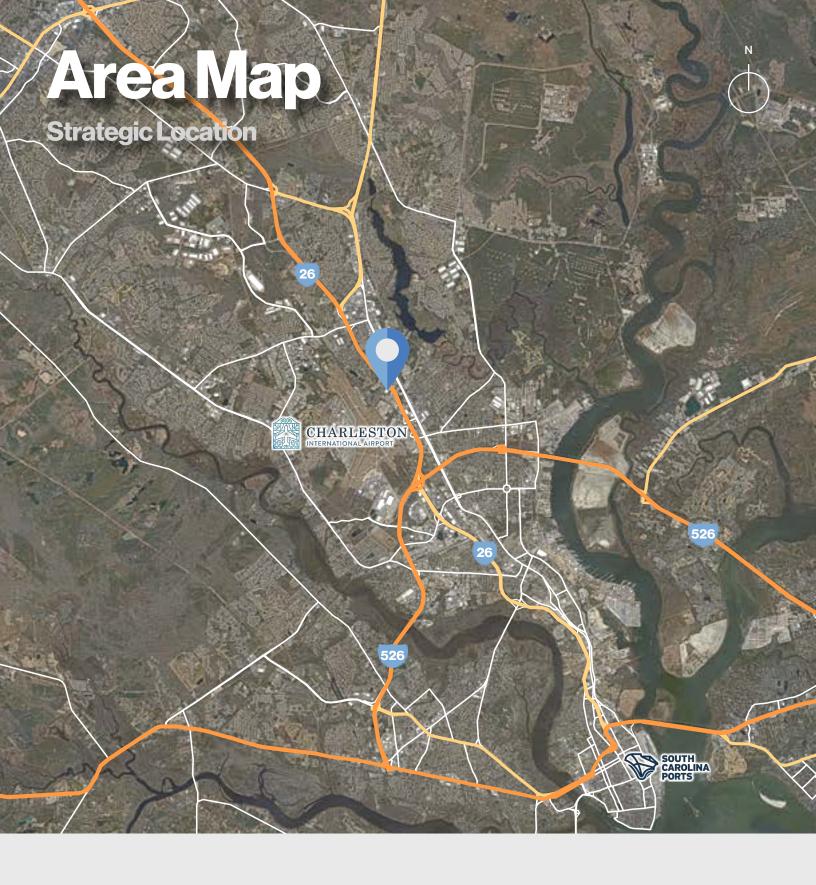

## **Property Highlights**

- + Manufacturing/warehouse building located in close proximity to the Charleston International Airport
- + Zoned Light Industrial
- + Excellent access to I-26 and I-526
- + 3-Phase, 480V power throughout
- + 100% wet sprinkler system
- + Ample Laydown
- + 25'-40' Column Spacing
- + 19' 24' Clear Height
- + Ample Parking

## Floor Plan

±50,000-177,00SF

KEY DISTANCES

I-26 (Exit 211)

Less than 1 mile 2 mins

I-526 (Exit 18)

2.5 miles 7 mins **Charleston Int'l Airport** 

4.9 miles 11 mins Charleston CBD

12.2 miles 20 mins Port of Charleston

12.8 miles 21 mins