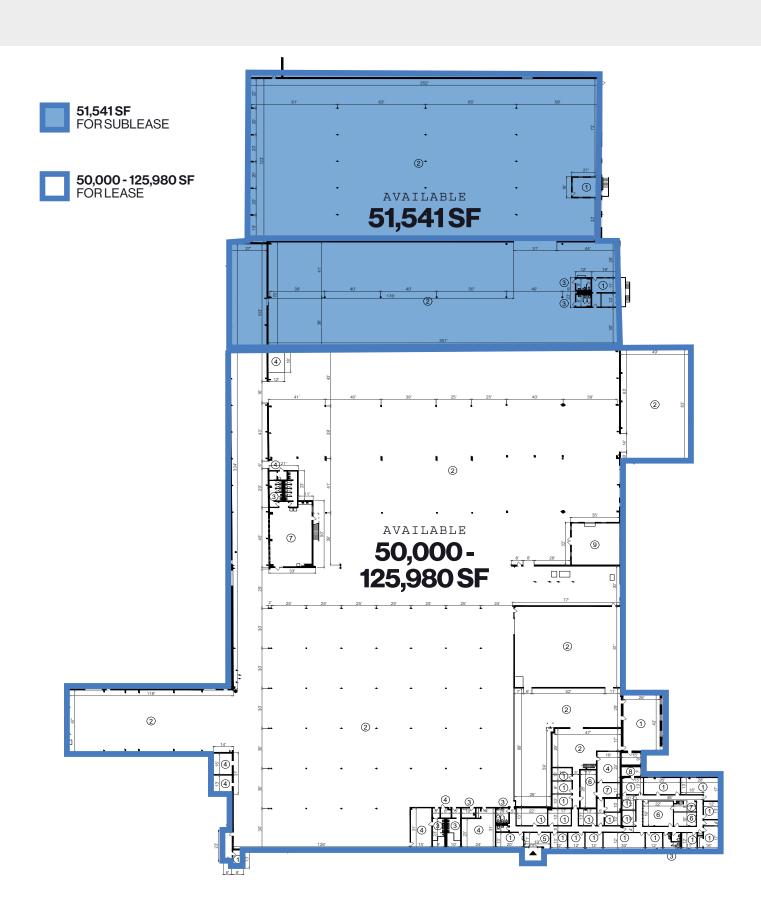

## **Available Spaces**

### For Sublease

- + 51,541 SF
- + Available through April 2027
- + 1,500 SF Office Space
- + Suite C: 20,400 SF
  - + 4 Dock High Doors
- + Suite D: 31,141 SF
  - + 4 Dock High Doors
  - 2 Drive-In Doors

### For Lease

- + ±50,000 177,000 SF
- + Up to 18,240 SF Office Space
- + 2 Dock High Doors
- 4 Drive-In Doors

## Floor Plan

±50,000-177,00SF

KEY DISTANCES

I-26 (Exit 211)

Less than 1 mile 2 mins

I-526 (Exit 18)

2.5 miles 7 mins **Charleston Int'l Airport** 

4.9 miles 11 mins Charleston CBD