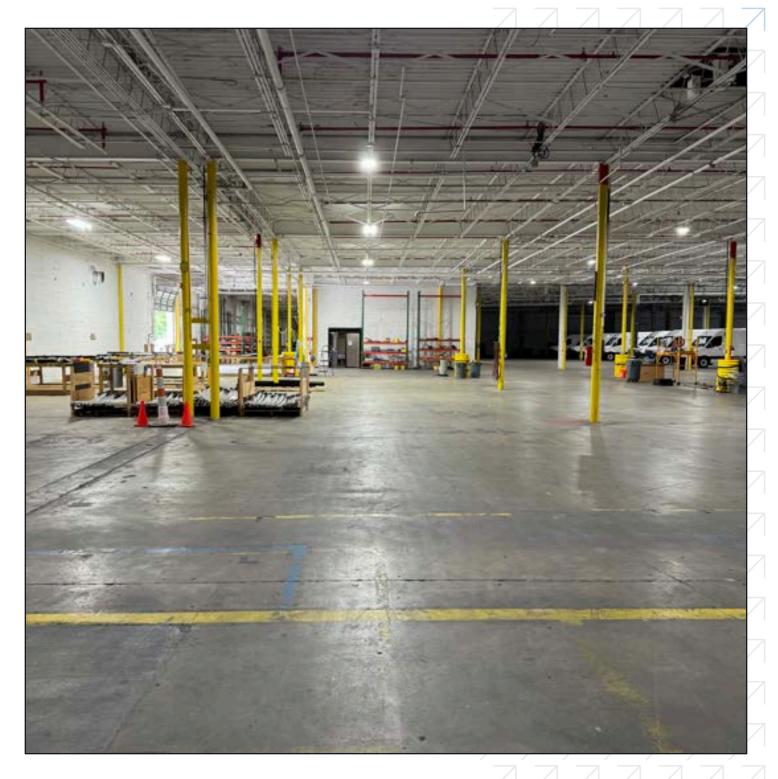

## **Property Highlights**

- + Manufacturing/warehouse building located in close proximity to the Charleston International Airport
- + Zoned Light Industrial
- + Excellent access to I-26 and I-526
- + 3-Phase, 480V power throughout
- + 100% wet sprinkler system
- + Ample Laydown
- + 25'-40' Column Spacing
- + 19' 24' Clear Height
- + Ample Parking