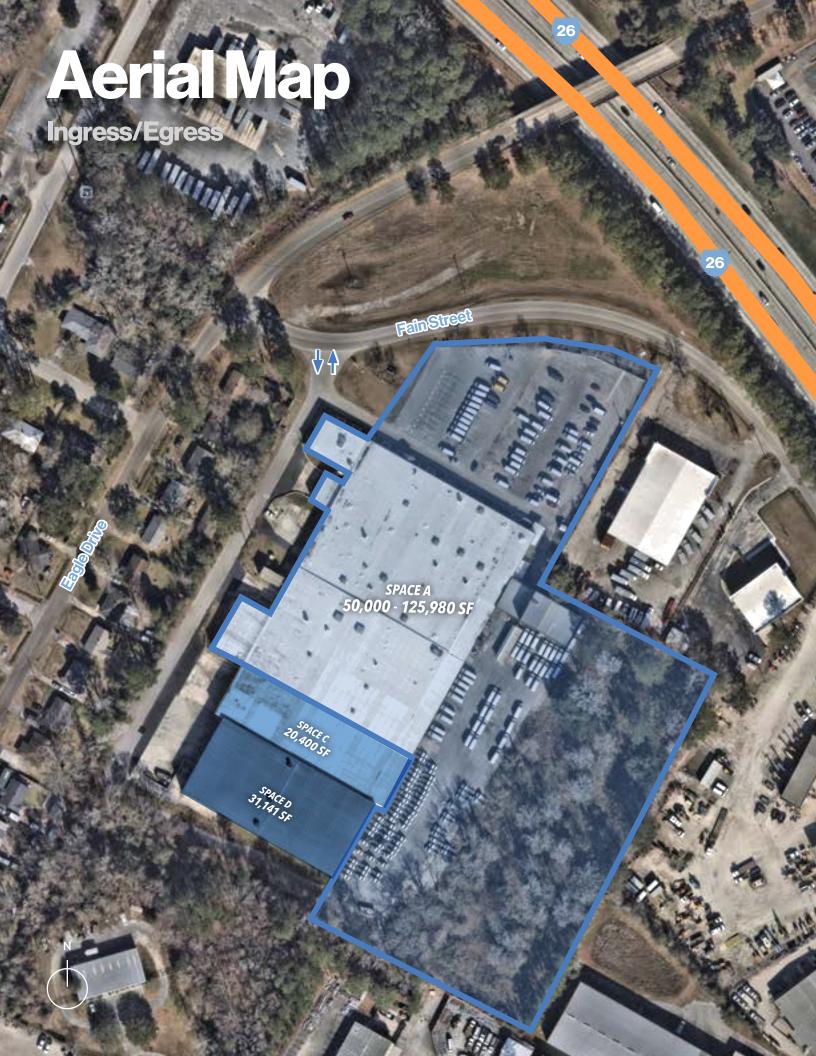

### For Sublease

- + 51,541 SF
- + Available through April 2027
- + 1,500 SF Office Space
- + Suite C: 20,400 SF
  - + 4 Dock High Doors
- + Suite D: 31,141 SF
  - + 4 Dock High Doors
  - 2 Drive-In Doors

### For Lease

- + ±50,000 177,000 SF
- + Up to 18,240 SF Office Space
- + 2 Dock High Doors
- 4 Drive-In Doors

## Floor Plan

±50,000-177,00SF

KEY DISTANCES

I-26 (Exit 211)

Less than 1 mile 2 mins

I-526 (Exit 18)

2.5 miles 7 mins **Charleston Int'l Airport** 

4.9 miles 11 mins Charleston CBD

12.2 miles 20 mins Port of Charleston

12.8 miles 21 mins