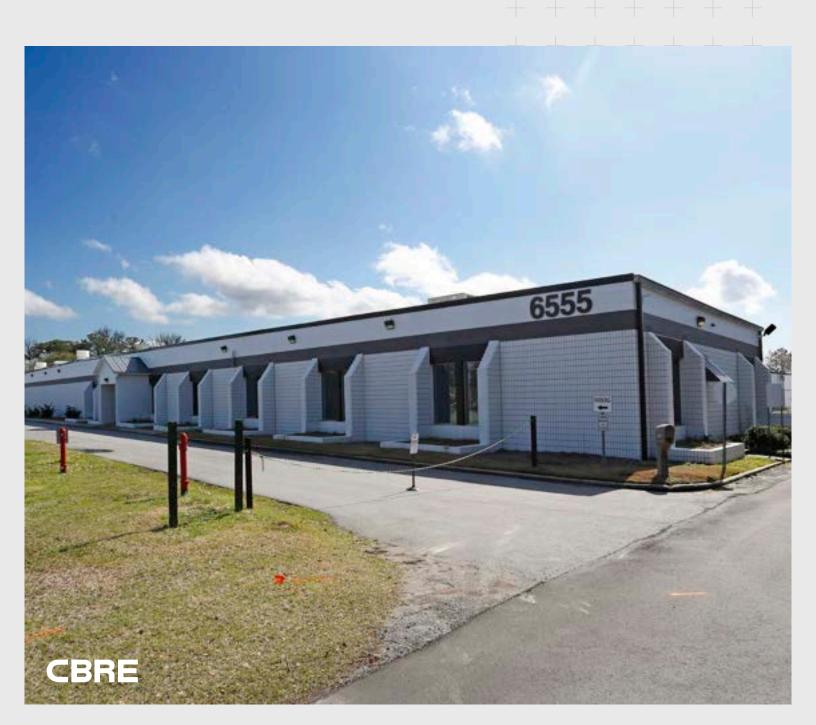

# 50,000 - 177,000 SF

Infill Warehouse Space

## **Property Highlights**

- + Manufacturing/warehouse building located in close proximity to the Charleston International Airport
- + Zoned Light Industrial
- + Excellent access to I-26 and I-526
- + 3-Phase, 480V power throughout
- + 100% wet sprinkler system
- + Ample Laydown
- + 25'-40' Column Spacing
- + 19' 24' Clear Height
- + Ample Parking