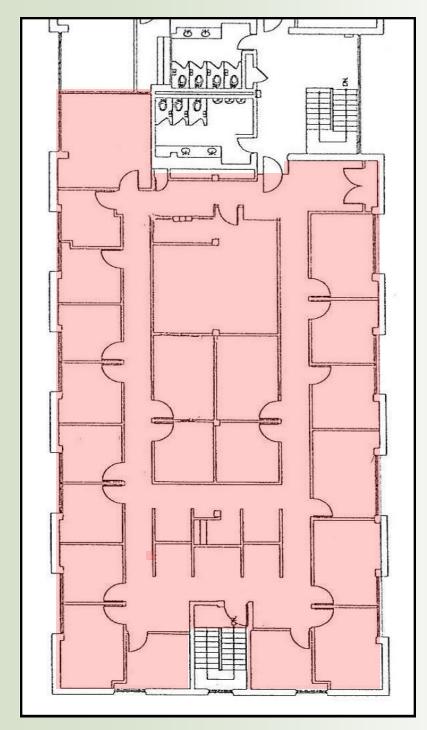

## OFFICE SUITE AVAILABLE: 5,000 R.S.F.

Large Windows Well Designed Build-out

Moments to Route 128
Moments to Route 9
Ample Parking
Attractive Lease Rates
Quality Office Space

For more information: 781-235-4300 www.haynesmanagement.com

## 110 Cedar Street, Wellesley Hills, MA 5,000 R.S.F

110 Cedar Street is located moments from Route 128 off Route 9. This prime location is within easy travel range to the Mass Pike and Boston.

This suite is an attractive opportunity for a value minded tenant who requires a central Route 128 location in an uncongested area.