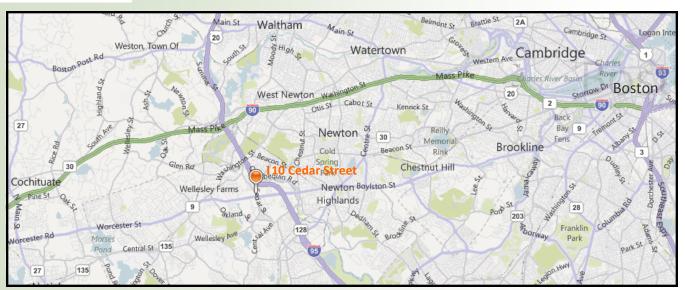

## 110 Cedar Street, Wellesley Hills, MA 5,000 R.S.F

110 Cedar Street is located moments from Route 128 off Route 9. This prime location is within easy travel range to the Mass Pike and Boston.

This suite is an attractive opportunity for a value minded tenant who requires a central Route 128 location in an uncongested area.