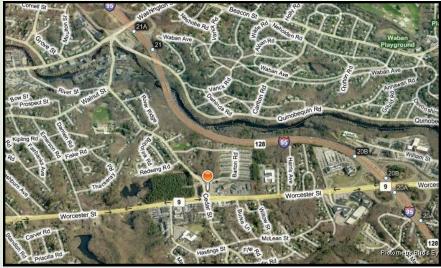

## 110 Cedar Street, Wellesley Hills, MA 5,000 R.S.F

110 Cedar Street is located moments from Route 128 off Route 9. This prime location is within easy travel range to the Mass Pike and Boston.

This suite is an attractive opportunity for a value minded tenant who requires a central Route 128 location in an uncongested area.