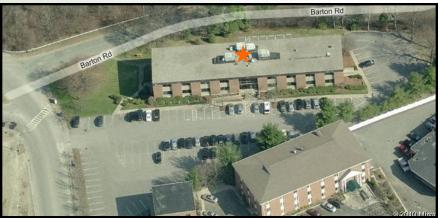

## 110 CEDAR STREET

Wellesley Hills, MA

Currently Available 5,000 R.S.F.

Great Location - Great Value Easily Accessible

HAYNES MANAGEMENT, INC.

781-235-4300

www.haynesmanagement.com

All information furnished regarding this property is from sources deemed reliable and is submitted subject to errors, omissions, modifications and withdrawals without notice. No warranty or representation is made as to the accuracy of any information contained herein.

## 110 Cedar Street, Wellesley Hills, MA 5,000 R.S.F

110 Cedar Street is located moments from Route 128 off Route 9. This prime location is within easy travel range to the Mass Pike and Boston.

This suite is an attractive opportunity for a value minded tenant who requires a central Route 128 location in an uncongested area.