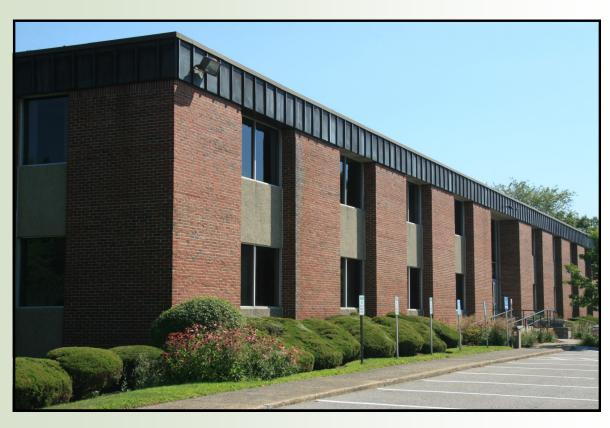

## 110 CEDAR STREET

Wellesley Hills, MA

Currently Available 5,000 R.S.F.

Great Location - Great Value Easily Accessible

HAYNES MANAGEMENT, INC.

781-235-4300

www.haynesmanagement.com

All information furnished regarding this property is from sources deemed reliable and is submitted subject to errors, omissions, modifications and withdrawals without notice. No warranty or representation is made as to the accuracy of any information contained herein.

## OFFICE SUITE AVAILABLE: 5,000 R.S.F.

Large Windows Well Designed Build-out

Moments to Route 128
Moments to Route 9
Ample Parking
Attractive Lease Rates
Quality Office Space

For more information: 781-235-4300 www.haynesmanagement.com

## 110 Cedar Street, Wellesley Hills, MA 5,000 R.S.F

110 Cedar Street is located moments from Route 128 off Route 9. This prime location is within easy travel range to the Mass Pike and Boston.

This suite is an attractive opportunity for a value minded tenant who requires a central Route 128 location in an uncongested area.