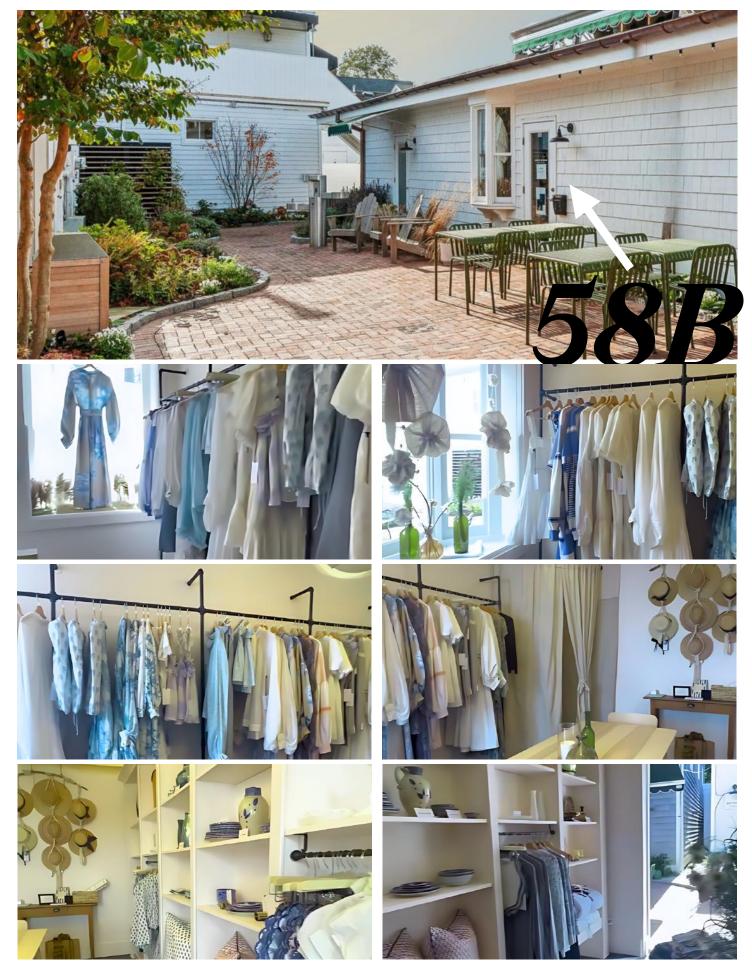

**58B Park Place** is a unique retail store facing the pedestrian patio connecting Park Place to Main Street. These small format stores are hard to come by and highly desired. Great way to get a foot hold in the epicenter of the Hamptons retail market.

#### 58B PARK PL, EAST HAMPTON