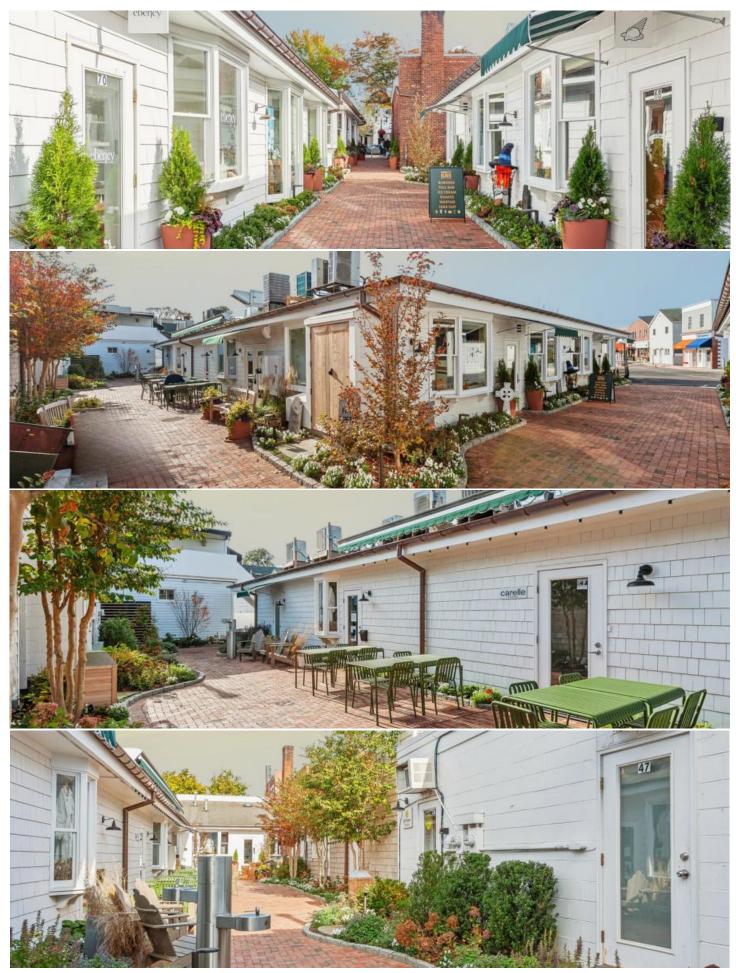

### Quintessential Park Place Retail Stores -- East Hampton Square Shopping Complex

The East Hampton Square shopping complex is one of the core retail centers of the Village Core; offering great exposure to the highly trafficked Park Place parking lot and pedestrian pathways that link Main Street to these stores and their back patio.

**58 Park Place** is a highly visible end-cap store featuring an open layout and abundant natural light from north & west facing windows. High ceilings and a flexible layout create the opportunity for a curated experience. Patrons can also use the rear door to access the back pedestrian patio for seating or an indoor / outdoor experience.

**62 Park Place** is an inline retail store with a rare wide-format layout and high ceilings. The store has strong frontage on Park Place for visibility and access to the pedestrian patio in the rear of the building. Clean and easy to customize.

**58B Park Place** is a unique retail store facing the pedestrian patio connecting Park Place to Main Street. These small format stores are hard to come by and highly desired. Great way to get a foot hold in the epicenter of the Hamptons retail market.