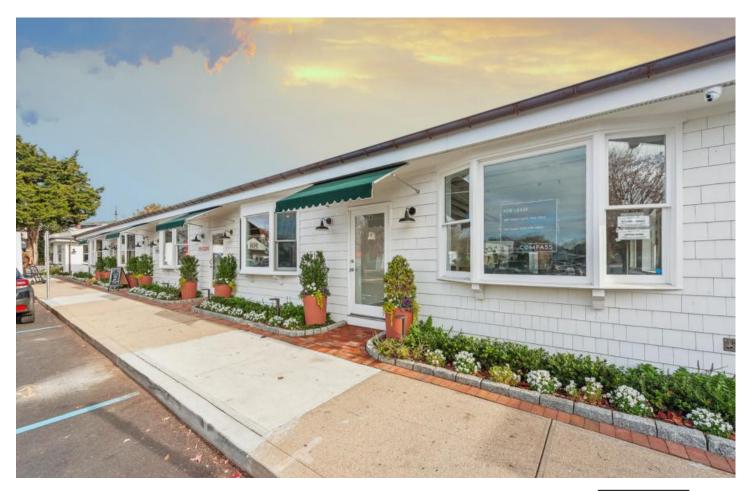

### Quintessential Park Place Retail Stores -- East Hampton Square Shopping Complex

The East Hampton Square shopping complex is one of the core retail centers of the Village Core; offering great exposure to the highly trafficked Park Place parking lot and pedestrian pathways that link Main Street to these stores and their back patio.

**58 Park Place** is a highly visible end-cap store featuring an open layout and abundant natural light from north & west facing windows. High ceilings and a flexible layout create the opportunity for a curated experience. Patrons can also use the rear door to access the back pedestrian patio for seating or an indoor / outdoor experience.

**62 Park Place** is an inline retail store with a rare wide-format layout and high ceilings. The store has strong frontage on Park Place for visibility and access to the pedestrian patio in the rear of the building. Clean and easy to customize.

**58B Park Place** is a unique retail store facing the pedestrian patio connecting Park Place to Main Street. These small format stores are hard to come by and highly desired. Great way to get a foot hold in the epicenter of the Hamptons retail market.