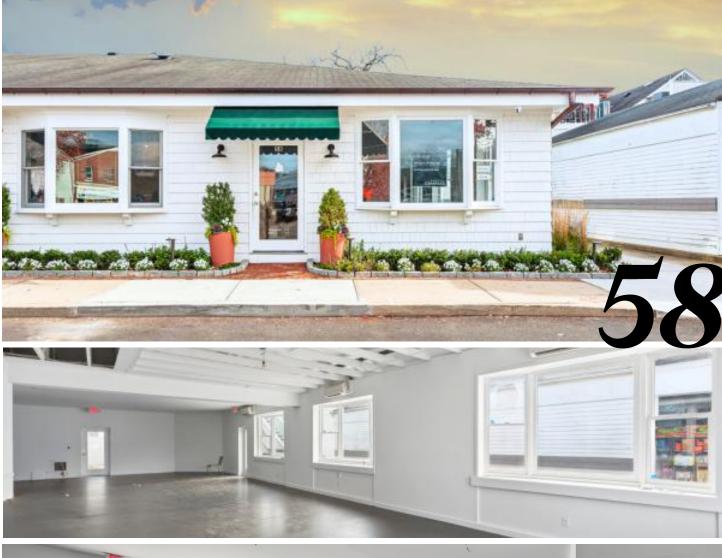

**58 Park Place** is a highly visible end-cap store featuring an open layout and abundant natural light from north & west facing windows. High ceilings and a flexible layout create the opportunity for a curated experience. Patrons can also use the rear door to access the back pedestrian patio for seating or an indoor / outdoor experience.

#### 58 PARK PL, EAST HAMPTON