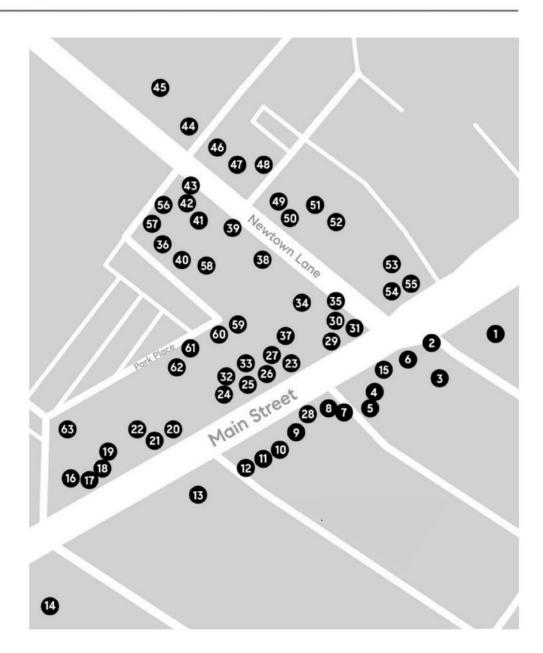

## Main Street East Side

- 1 Citarella
- 2 London Jewelers
- 3 Rowdy Hall
- 4 LOEWE
- 5 Douglas Elliman
- 6 Sothebys
- 7 Vilebrequin
- 8 Movie Theatre
- 9 Nili Lotan
- 10 Vince
- 11 Dylans Candy Bar
- 12 Zadig Et Voltair
- 13 Chase Bank
- 14 The Palm Restaurant
- 15 J CREW

### Main Street West Side

- 16 Aviator Nation
- 17 Reformation
- 18 Stoney Clover
- 19 White's Apothecary
- 20 Compass
- 21 Restoration Hardware
- 22 Blue Mercury
- 23 Ralph Lauren Barn
- 24 Set Point Tennis
- 25 Loro Piana
- 26 Bookhampton
- 27 Starbucks
- 28 Ralph Lauren
- 29 Roller Rabit
- 30 Mayfair Jewelers
- 31 Louis Vuitton
- 32 Valentino
- 33 Corcoran Real Estate

### Newtown Lane South Side

- 34 AERIN
- 35 The Monogram Shop
- 36 Tenet
- 37 Blue Parrot
- 38 Cittanuova
- 39 Brunello Cucinelli
- 40 New York Pilates
- 41 Room & Board
- 42 Oliver Peoples
- 43 Orlebar Brown

## **Newtown Lane North Side**

- 44 Sant Ambroeus
- 45 Isabel Marant
- 46 James Pearse
- 47 Shoe Inn
- 48 rag & bone
- 49 Sam's Pizza
- 50 Golden Pear
- 51 Village Hardware
- 52 CHANEL
- 53 Bank of America
- 54 Eric Firestone Gallery
- 55 Prada

## Park Place

- 56 AT&T Store
- 57 Fierro's Pizzo
- 58 Park Place Wine and Liquor
- 59 Carelle Jewelry
- 60 Warren Tricomi East Hampton
- 61 Gubbins
- 62 Khanh Sports
- 63 John Papa's Cafe