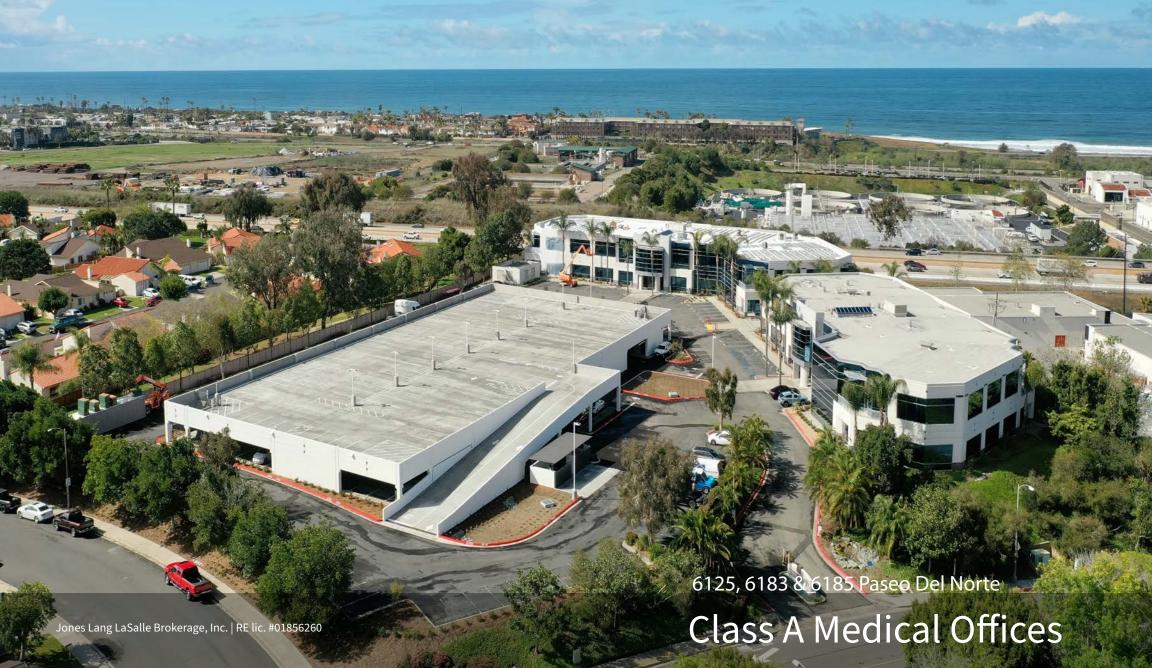

### CLASS A CAMPUS

Premier healthcare campus with four Class A medical buildings totaling approximately 130,000 s.f.

#### **VISIBILITY**

Panoramic ocean views. Buildings and signage visible from Interstate 5 and Paseo Del Norte

#### ABUNDANT PARKING

Parking expansion complete with 5/1,000

#### **ACCESS**

Convenient freeway access from Palomar Airport Road and Poinsettia Lane