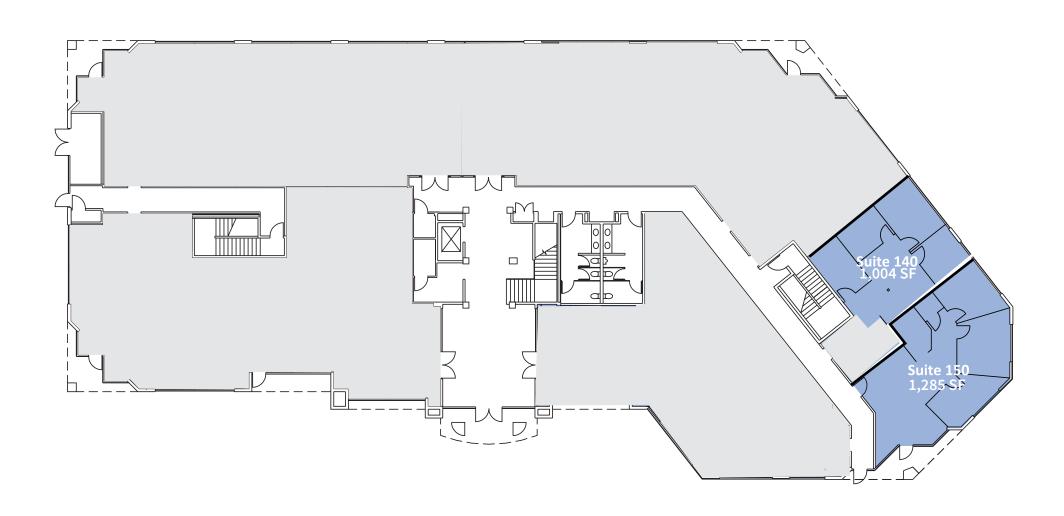

#### 6185

Tri-City Health SimonMed Imaging United Medical Doctors UMD Surgery Center

> Parking Garage

| 6125 PASEO DEL NORTE |                                        |                                                       |
|----------------------|----------------------------------------|-------------------------------------------------------|
| Suite 140            | 2,012 SF                               | Ground Floor Built-Out Medical Space                  |
| 6183 PASEO DEL NORTE |                                        |                                                       |
| Suite 140*           | 1,004 SF<br>*Contiguous up to 2,289 SF | Ground Floor                                          |
| Suite 150*           | 1,285 SF<br>*Contiguous up to 2,289 SF | Ground Floor                                          |
| Suite 200            | 4,285 SF                               | Available 1/1/2025                                    |
| Suite 280            | 1,962 SF                               | Flexible Floor Plan                                   |
| 6185 PASEO DEL NORTE |                                        |                                                       |
| Suite 200            | 22,264 SF (divisible to ±8,000)        | Entire 2nd Floor Available -<br>Expansive Ocean Views |

# 6183 PASEO DEL NORTE | FIRST FLOOR

SUITE 140: 1,004 SF SUITE 150: 1,285 SF

\*CONTIGUOUS UP TO 2,289 SF