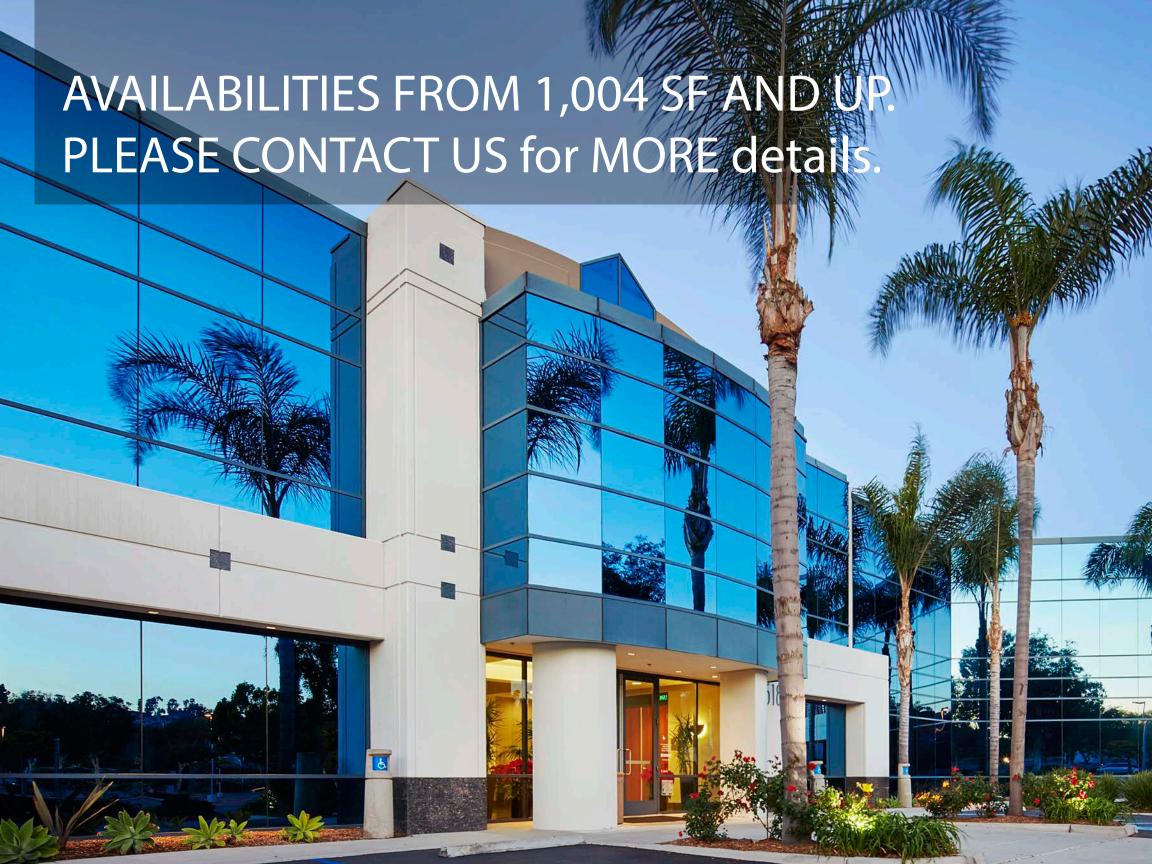

#### 6185

Tri-City Health SimonMed Imaging United Medical Doctors UMD Surgery Center

> Parking Garage

| 6125 PASEO DEL NORTE |                                        |                                                       |
|----------------------|----------------------------------------|-------------------------------------------------------|
| Suite 140            | 2,012 SF                               | Ground Floor Built-Out Medical Space                  |
| 6183 PASEO DEL NORTE |                                        |                                                       |
| Suite 140*           | 1,004 SF<br>*Contiguous up to 2,289 SF | Ground Floor                                          |
| Suite 150*           | 1,285 SF<br>*Contiguous up to 2,289 SF | Ground Floor                                          |
| Suite 200            | 4,285 SF                               | Available 1/1/2025                                    |
| Suite 280            | 1,962 SF                               | Flexible Floor Plan                                   |
| 6185 PASEO DEL NORTE |                                        |                                                       |
| Suite 200            | 22,264 SF (divisible to ±8,000)        | Entire 2nd Floor Available -<br>Expansive Ocean Views |