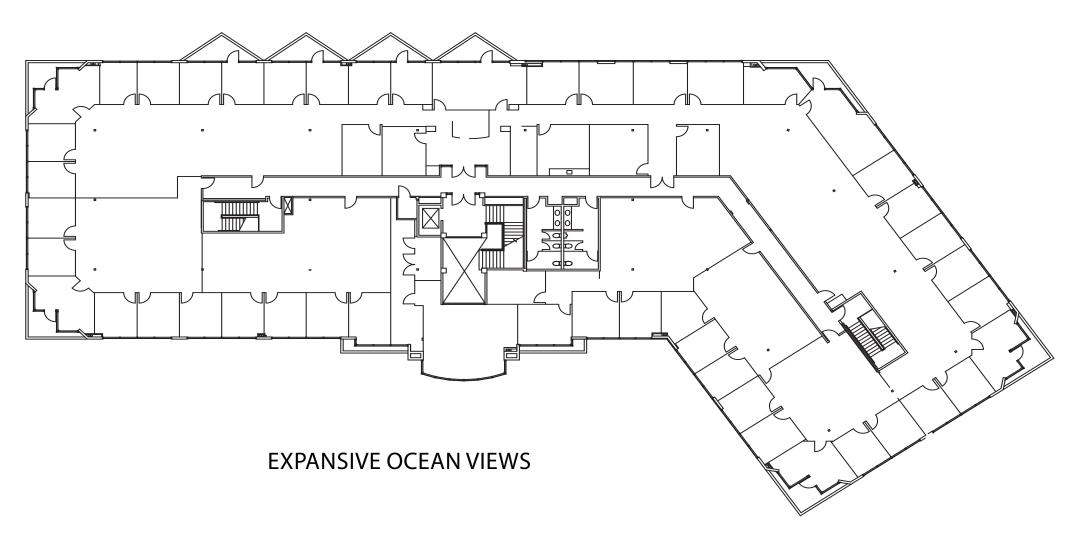

#### 6185

Tri-City Health SimonMed Imaging United Medical Doctors UMD Surgery Center

> Parking Garage

| 6125 PASEO DEL NORTE |                                        |                                                       |
|----------------------|----------------------------------------|-------------------------------------------------------|
| Suite 140            | 2,012 SF                               | Ground Floor Built-Out Medical Space                  |
| 6183 PASEO DEL NORTE |                                        |                                                       |
| Suite 140*           | 1,004 SF<br>*Contiguous up to 2,289 SF | Ground Floor                                          |
| Suite 150*           | 1,285 SF<br>*Contiguous up to 2,289 SF | Ground Floor                                          |
| Suite 200            | 4,285 SF                               | Available 1/1/2025                                    |
| Suite 280            | 1,962 SF                               | Flexible Floor Plan                                   |
| 6185 PASEO DEL NORTE |                                        |                                                       |
| Suite 200            | 22,264 SF (divisible to ±8,000)        | Entire 2nd Floor Available -<br>Expansive Ocean Views |

# 6185 PASEO DEL NORTE | SECOND FLOOR

SUITE 200 22,264 SF - ENTIRE 2ND FLOOR DIVISIBLE DOWN TO 8,000 SF

As Built Space Plan