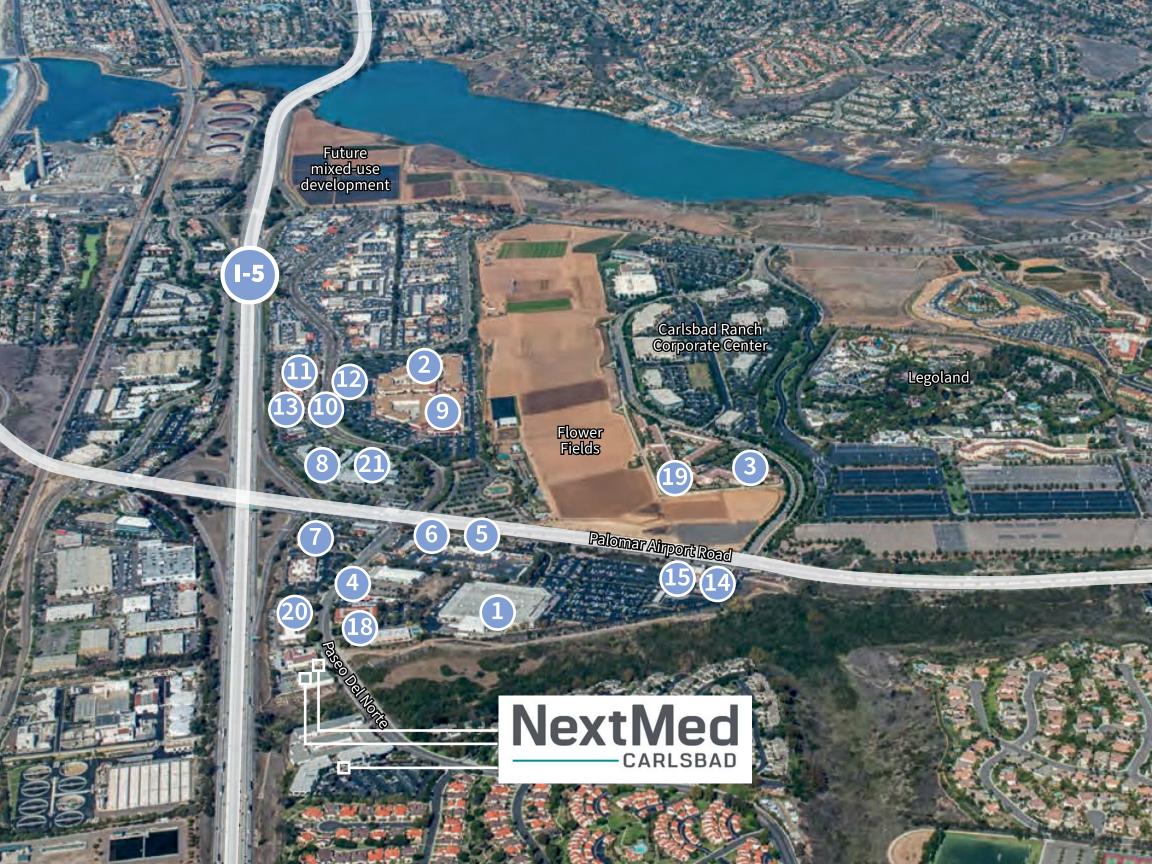

# **AMENITIES**

#### RETAIL

- 1. Costco
- 2. Carlsbad Premium Outlets

#### **RESTAURANTS**

- 3. Karl Struass Brewery
- 4. Tip Top Meats
- 5. Carl's Jr.
- 6. Taco Bell
- 7. Islands
- 8. TGI Friday's
- 9. Carlsbad Premium Outlets
- 10. Corner Bakery
- 11. King's Fish House
- 12. BJ's Restaurant and Brewhouse
- 13. PF Chang's
- 14. Veggie Grill
- 15. Burger Lounge

#### BANKS

- 16. Comerica Bank
- 17. Bank of America
- 18. First National Trust Services

#### HOTELS

- 19. Grand Pacifc Palisades
- 20. Motel 6 Carlsbad East
- 21. Carlsbad by the Sea Resort