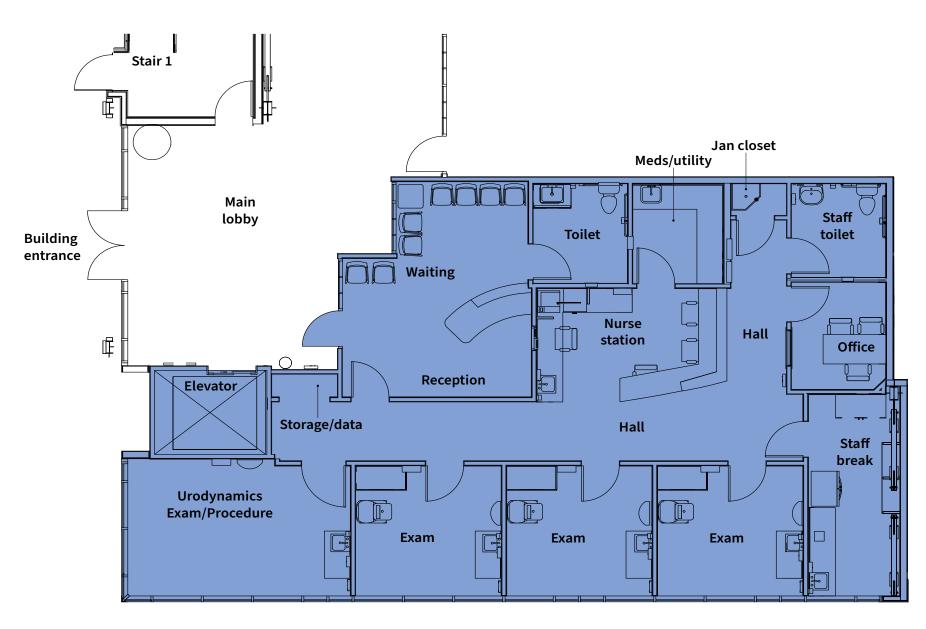

# 6125 PASEO DEL NORTE | FIRST FLOOR

SUITE 140 2,012 SF

# 6185 PASEO DEL NORTE | SECOND FLOOR

SUITE 200 22,264 SF - ENTIRE 2ND FLOOR DIVISIBLE DOWN TO 8,000 SF

As Built Space Plan