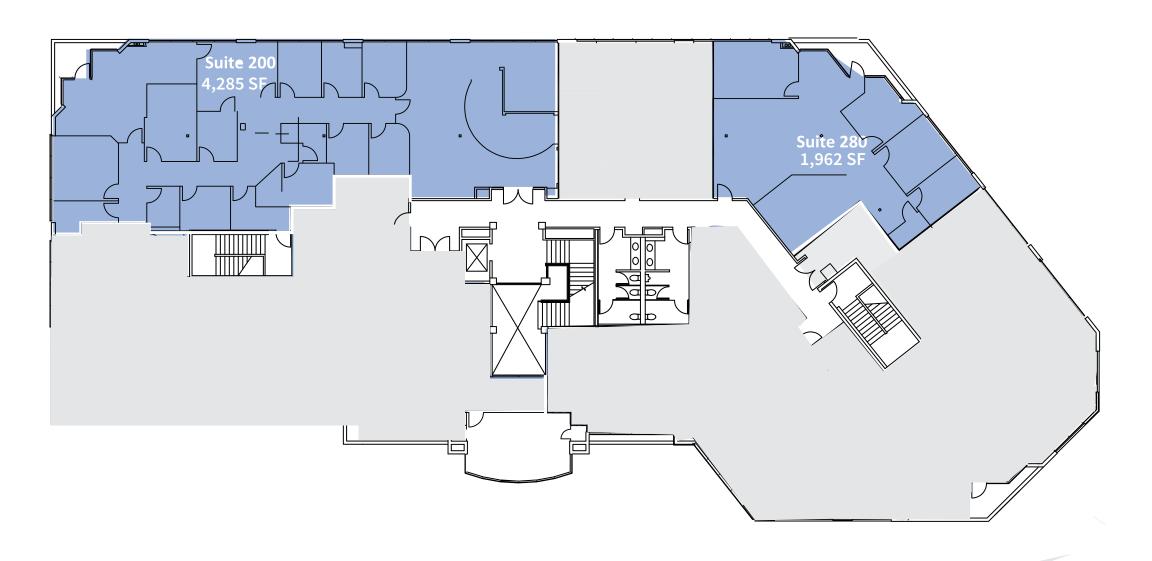

#### 6185

Tri-City Health SimonMed Imaging United Medical Doctors UMD Surgery Center

> Parking Garage

| 6125 PASEO DEL NORTE |                                        |                                                       |
|----------------------|----------------------------------------|-------------------------------------------------------|
| Suite 140            | 2,012 SF                               | Ground Floor Built-Out Medical Space                  |
| 6183 PASEO DEL NORTE |                                        |                                                       |
| Suite 140*           | 1,004 SF<br>*Contiguous up to 2,289 SF | Ground Floor                                          |
| Suite 150*           | 1,285 SF<br>*Contiguous up to 2,289 SF | Ground Floor                                          |
| Suite 200            | 4,285 SF                               | Available 1/1/2025                                    |
| Suite 280            | 1,962 SF                               | Flexible Floor Plan                                   |
| 6185 PASEO DEL NORTE |                                        |                                                       |
| Suite 200            | 22,264 SF (divisible to ±8,000)        | Entire 2nd Floor Available -<br>Expansive Ocean Views |

# 6183 PASEO DEL NORTE | SECOND FLOOR

SUITE 200: 4,285 SF - AVAILABLE 1/1/2025

SUITE 280: 1,962 SF