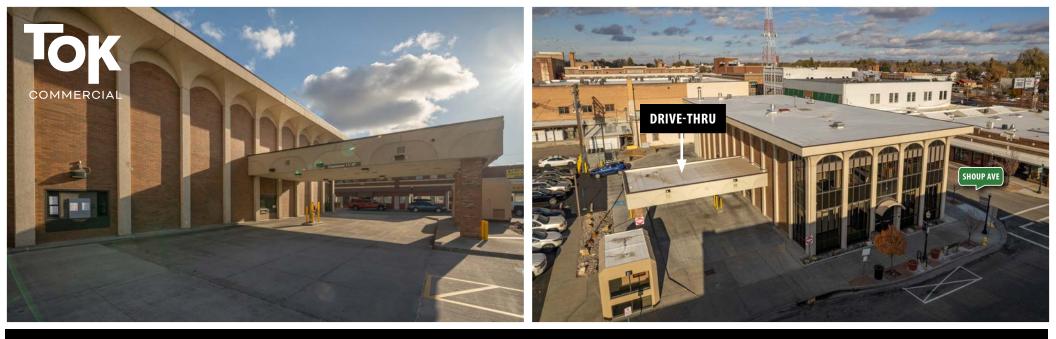

Highly visible corner location at A Street and Shoup Avenue.

Clean, professional interior finishes.

Property features abundant office space, ample natural light, functioning vaults on main and basement floors, drive-thru, and elevator.

## HARD TO COME BY DOWNTOWN PARKING & DRIVE-THRU CAPABILITY!