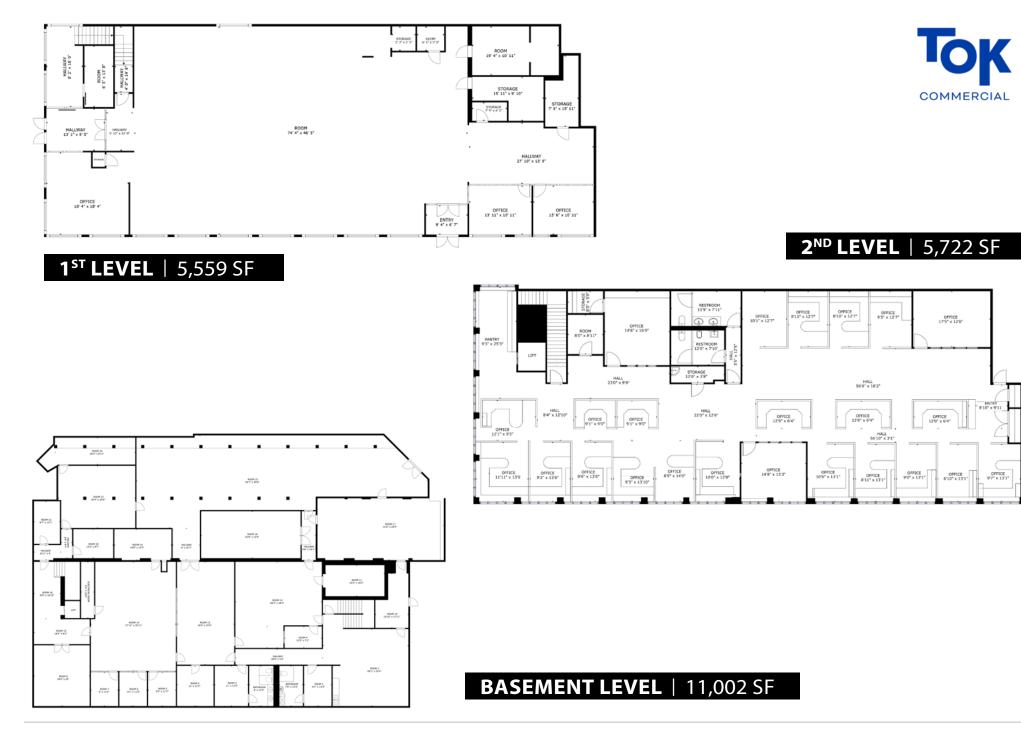

|        | PROPERTY TYPE: | Office/Retail |
|--------|----------------|---------------|
|        | BLDG. SIZE:    | 22,283 SF     |
| ETAILS | DIVISIBILITY:  | 5,500 SF      |
|        | LEASE RATE:    | Contact Agent |
|        | LEASE TYPE:    | NNN           |
|        | AVAILABLE:     | Immediately   |
|        | PARKING:       | 34 Stalls     |
|        |                |               |