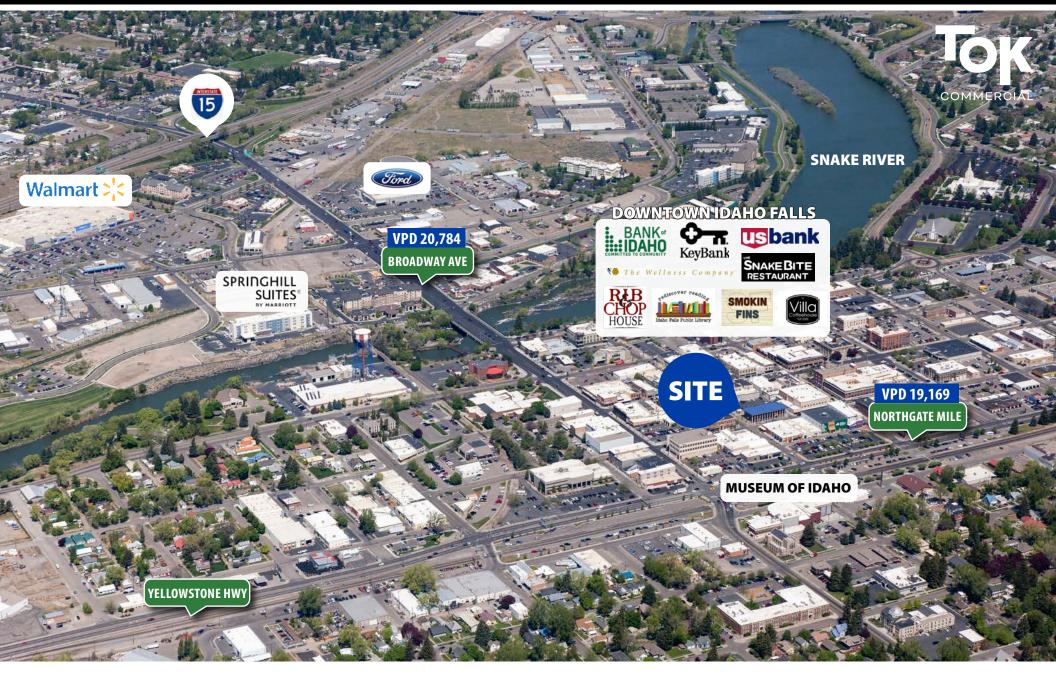

|
|        | AVAILABLE:     | Immediately   |
|        | PARKING:       | 34 Stalls     |
|        |                |               |

### TOK COMMERCIAL.COM

**UPDATED: 7.26.2024** THIS PROPERTY IS EXCLUSIVELY MARKETED BY TOK EASTERN IDAHO LLC DBA TOK COMMERCIAL This information was obtained from sources believed reliable but cannot be guaranteed. Any opinions or estimates are used for example only



#### UPDATED: 7.26.2024 THIS PROPERTY IS EXCLUSIVELY MARKETED BY TOK EASTERN IDAHO LLC DBA TOK COMMERCIAL This information was obtained from sources believed reliable but cannot be guaranteed. Any opinions or estimates are used for example only.

















## HARD TO COME BY DOWNTOWN PARKING & DRIVE-THRU CAPABILITY!





## **DESIRABLE & PROMINENT LOCATION IN DOWNTOWN IDAHO FALLS!**