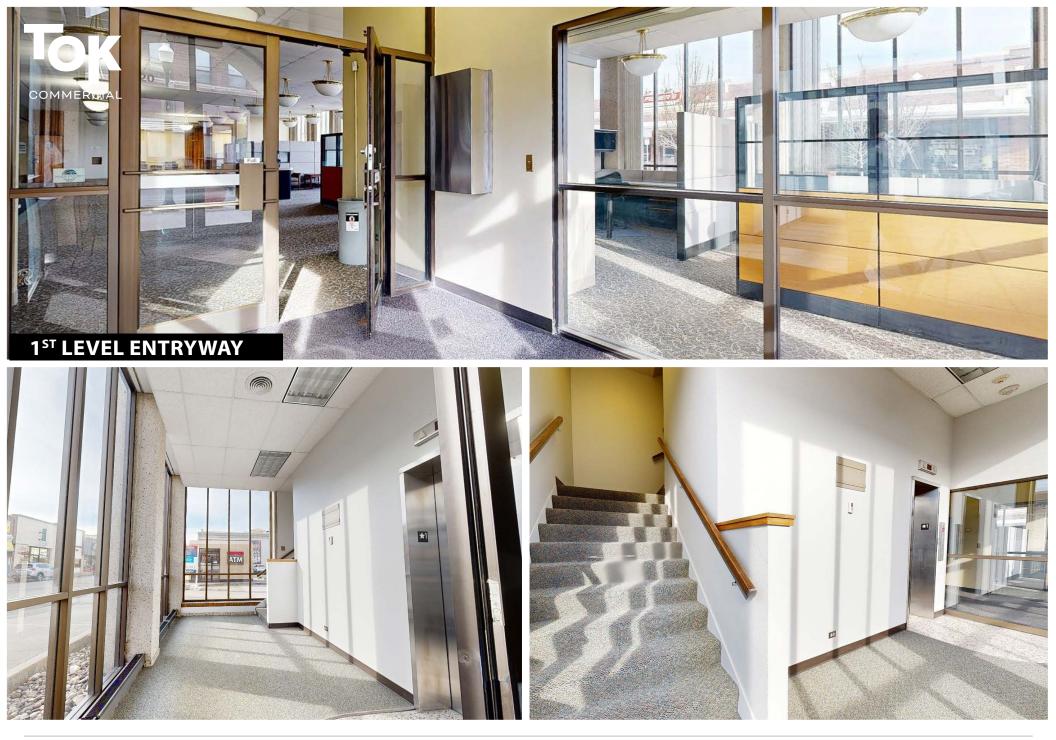

Highly visible corner location at A Street and Shoup Avenue.

Clean, professional interior finishes.

Property features abundant office space, ample natural light, functioning vaults on main and basement floors, drive-thru, and elevator.