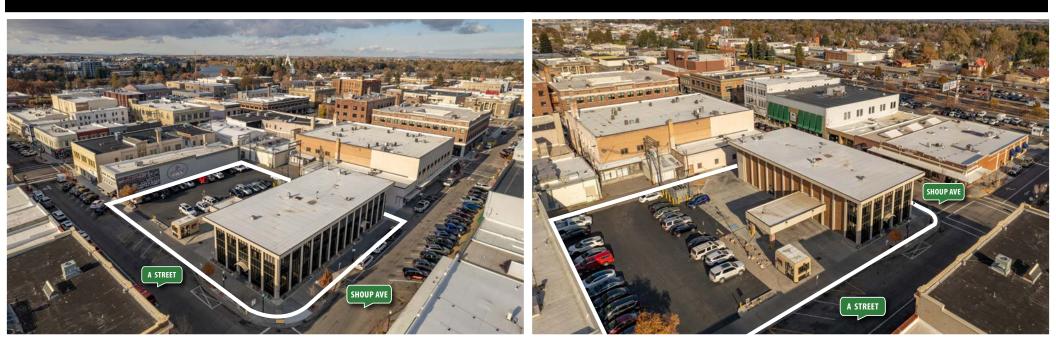

Highly visible corner location at A Street and Shoup Avenue.

Clean, professional interior finishes.

Property features abundant office space, ample natural light, functioning vaults on main and basement floors, drive-thru, and elevator.

|        | PROPERTY TYPE: | Office/Retail |
|--------|----------------|---------------|
|        | BLDG. SIZE:    | 22,283 SF     |
| ETAILS | DIVISIBILITY:  | 5,500 SF      |
|        | LEASE RATE:    | Contact Agent |
|        | LEASE TYPE:    | NNN           |
|        | AVAILABLE:     | Immediately   |
|        | PARKING:       | 34 Stalls     |
|        |                |               |