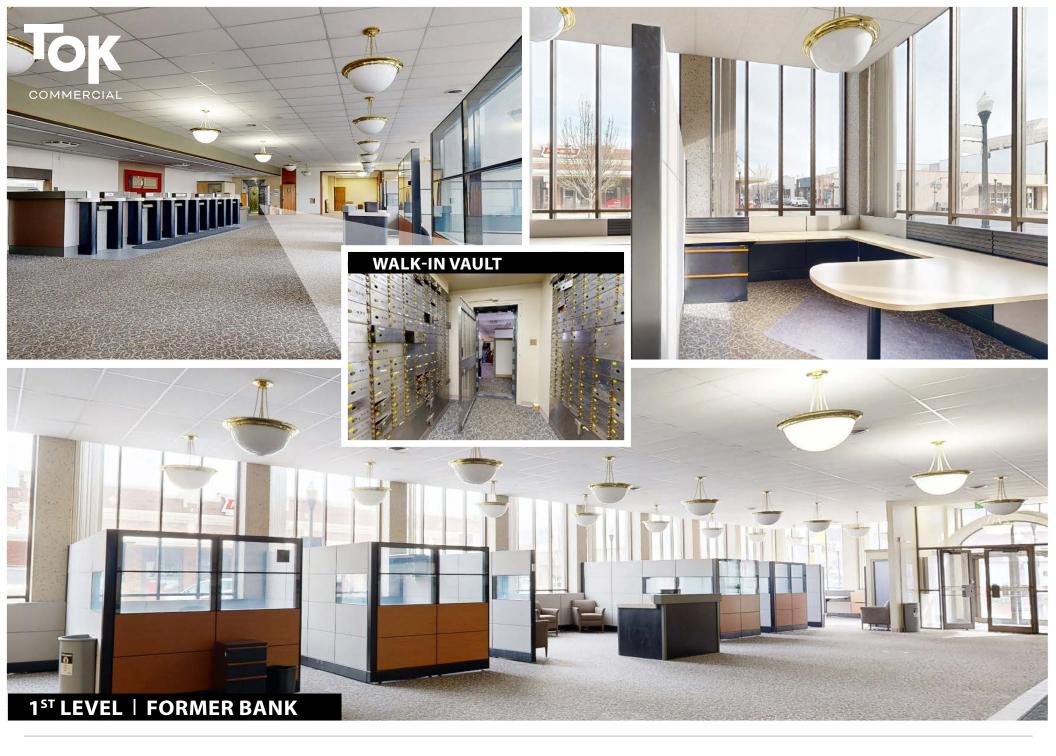

Highly visible corner location at A Street and Shoup Avenue.

Clean, professional interior finishes.

Property features abundant office space, ample natural light, functioning vaults on main and basement floors, drive-thru, and elevator.