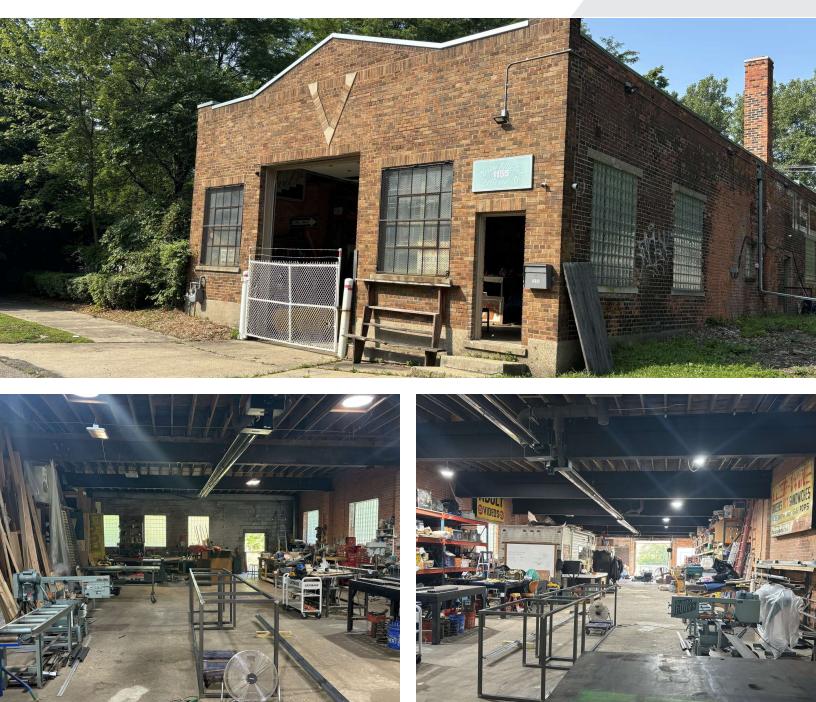

## **Bellevue Industrial**

1155 Bellevue Street Detroit, Michigan 48207

### **Property Highlights**

- 5.458 SF Available For Sale/Lease
- 1.66 Acres Total
- 1 Truck Well
- New Roof, Overhead Door, and Electrical in 2019
- 3 Phase 200 Amp Power •
- Located in Islandview, Right off Lafayette Street
- Opportunity Zone!