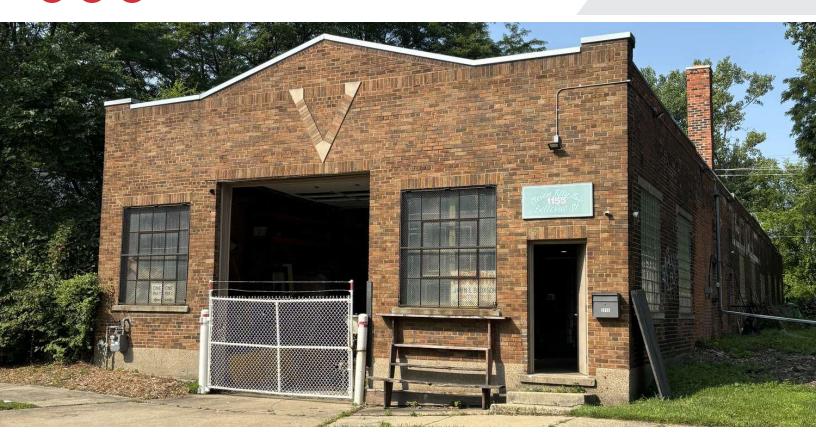

## **Bellevue Industrial**

1155 Bellevue Street Detroit, Michigan 48207

### **Property Highlights**

- 5.458 SF Available For Sale/Lease
- 1.66 Acres Total
- 1 Truck Well
- New Roof, Overhead Door, and Electrical in 2019
- 3 Phase 200 Amp Power •
- Located in Islandview, Right off Lafayette Street
- Opportunity Zone!