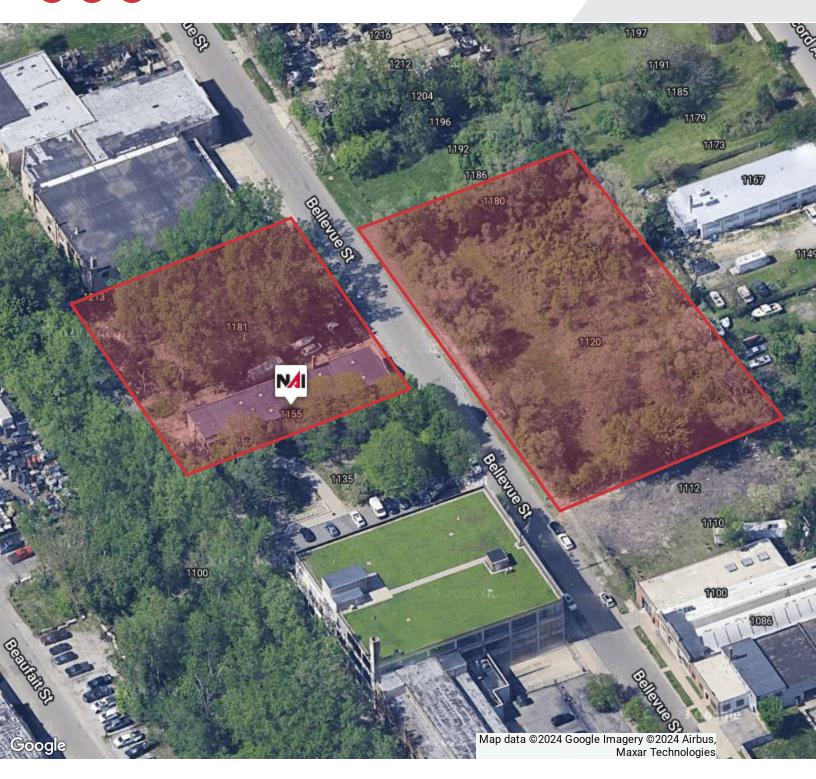

## **Bellevue Industrial**

1155 Bellevue Street Detroit, Michigan 48207

### **Property Highlights**

- 5.458 SF Available For Sale/Lease
- 1.66 Acres Total
- 1 Truck Well
- New Roof, Overhead Door, and Electrical in 2019
- 3 Phase 200 Amp Power •
- Located in Islandview, Right off Lafayette Street
- Opportunity Zone!