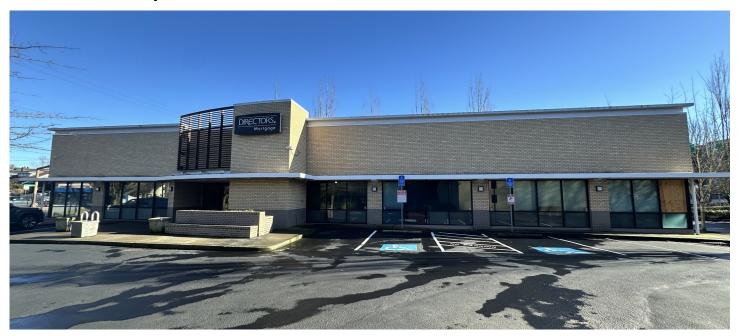

# FOR SALE / LEASE

3636 NE Broadway Street, Portland, OR 97232

#### PROPERTY DESCRIPTION

Located in Portland's vibrant Hollywood District, this 6,275 SF office building offers exceptional visibility at a major signalized intersection, as well as easy access via I-84 and near the confluence of three major arterials serving Portland's east side. The property is directly on TriMet bus lines, with light rail just blocks away. Built in 1992, this well-appointed building features high ceilings, great natural light with expansive glass lines and a layout consisting of a mix of private offices, dedicated conference spaces and meeting rooms, open work space and a large open kitchen. The property is within short walking distance of many amenities, including retail, dining, lodging, and more. With a 5/1,000 SF parking ratio, commuting is convenient for employees and clients alike. The building's flexible CM3 zoning allows for a broad range of uses and lends itself well to a potential multi-story redevelopment play in the future.