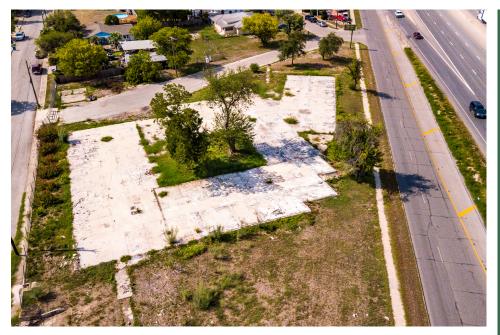

## 903 Leahy St

## San Antonio TX 78221-1047

Offered at \$1,350,000

-10 Min from Downtown SA -15 minutes from San Antonio International Airport -Tons of daytime traffic - 75,192 SqFt. -172 Acres - C-1 Zoning -380 Feet of frontage on I-35 S