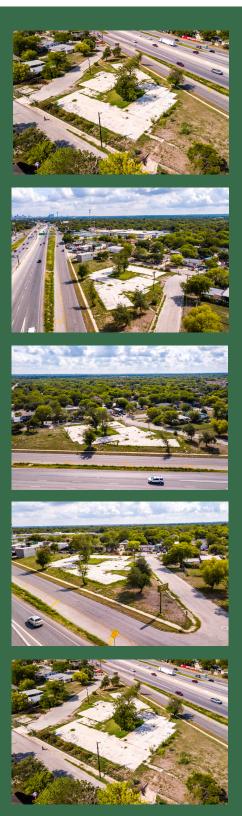

## 903 Leahy St

## San Antonio TX 78221-1047

Offered at \$1,350,000

-10 Min from Downtown SA -15 minutes from San Antonio International Airport -Tons of daytime traffic - 75,192 SqFt. -172 Acres - C-1 Zoning -380 Feet of frontage on I-35 S