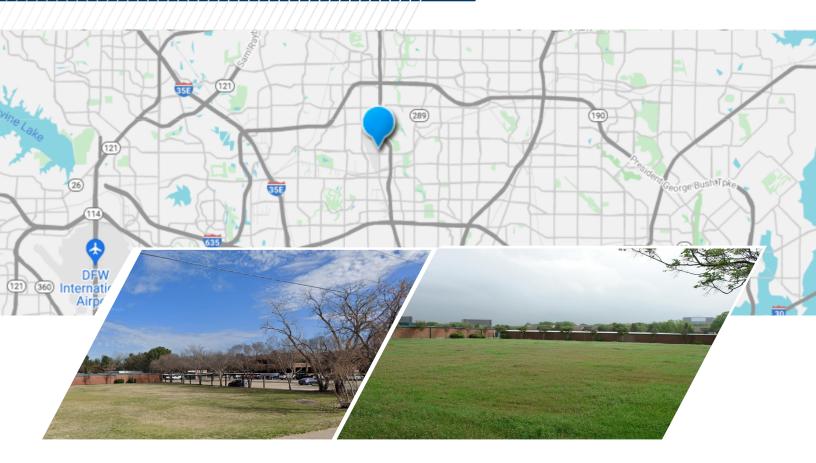

# 16316 ADDISON ROAD ADDISON, TEXAS

1 ACRE - 43,560 SF

- Great Owner-User/ Development Site
- Asking Price \$995,000
- Town of Addison Zoning C-1
- Environmental Impact Assessment Completed
- Approximately 208 feet of Addison Road Frontage
- Approximately ½ mile from Dallas North Tollway
- North of Keller Springs Rd and South of Westgrove Dr on the East side of Addison Road
- Across the street from Addison Airport