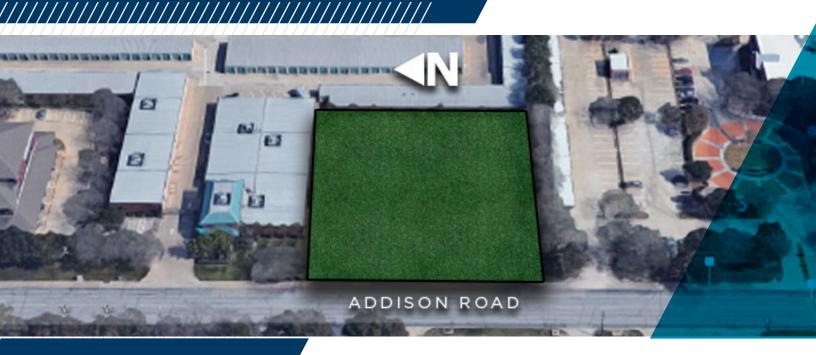

# 16316 ADDISON ROAD ADDISON, TEXAS

1 ACRE - 43,560 SF

- Great Owner-User/ Development Site
- Asking Price \$995,000
- Town of Addison Zoning C-1
- Environmental Impact Assessment Completed
- Approximately 208 feet of Addison Road Frontage
- Approximately ½ mile from Dallas North Tollway
- North of Keller Springs Rd and South of Westgrove Dr on the East side of Addison Road
- Across the street from Addison Airport