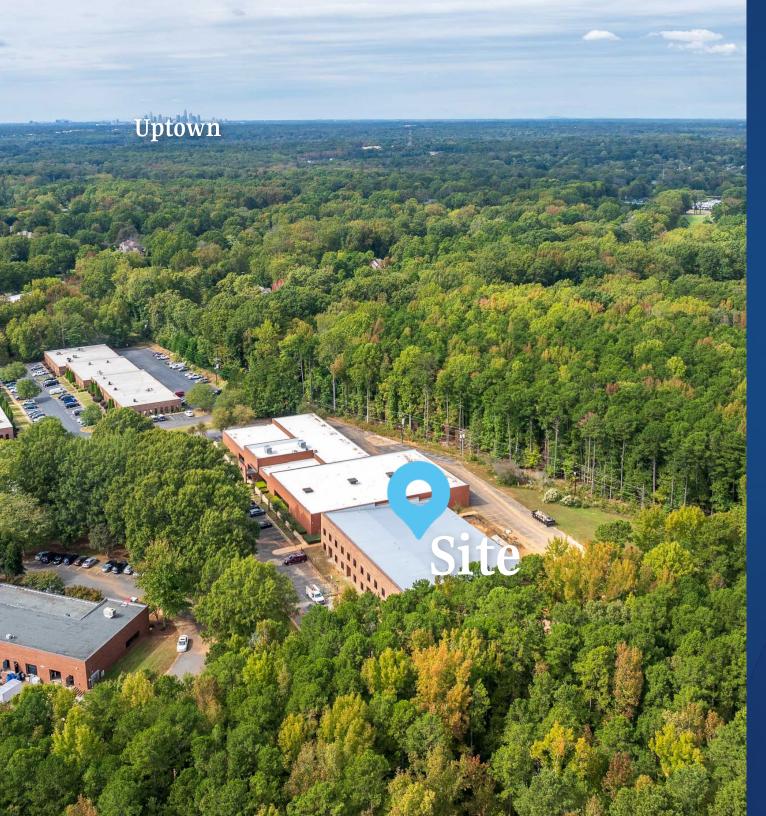

# 4504 Morris Park Dr

Suites 100-103 | Mint Hill, NC, 28227

**Available for Lease** +/- 18,200 SF Industrial Building

## **4504 Morris Park Dr** Available for Lease

Four new construction flex spaces near downtown Mint Hill. Multiple spaces can be combined into individual units. Each space includes +/- 1,995 SF of heated warehouse with 18' x 12' drive-in doors, +/- 1,668 SF of ground floor office, and an additional +/- 887 SF of mezzanine office. Spaces will be delivered in turnkey condition, with an estimated delivery date of December 2024.

#### Property Details

| Address        | 4504 Morris Park Dr, Suites 100, 101, 102, and 103<br>Charlotte, NC, 28227 |  |  |
|----------------|----------------------------------------------------------------------------|--|--|
| Availability   | +/- 18,200 SF Available for Lease                                          |  |  |
| Acreage        | +/- 4.0 AC                                                                 |  |  |
| Use            | Industrial                                                                 |  |  |
| Zoning         | B-D (CD)                                                                   |  |  |
| Parcel         | 13530104                                                                   |  |  |
| Traffic Counts | Matthews-Mint Hill Road   19,500 VPD<br>Lebanon Rd   7,800 VPD             |  |  |
| Lease Rate     | \$18/SF NNN                                                                |  |  |