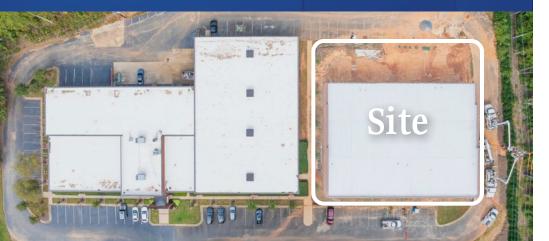

# 4504 Morris Park Dr

Suites 100-103 | Mint Hill, NC, 28227

**Available for Lease** +/- 18,200 SF Industrial Building

## **4504 Morris Park Dr** Available for Lease

Four new construction flex spaces near downtown Mint Hill. Multiple spaces can be combined into individual units. Each space includes +/- 1,995 SF of heated warehouse with 18' x 12' drive-in doors, +/- 1,668 SF of ground floor office, and an additional +/- 887 SF of mezzanine office. Spaces will be delivered in turnkey condition, with an estimated delivery date of December 2024.

#### Property Details

| Address        | 4504 Morris Park Dr, Suites 100, 101, 102, and 103<br>Charlotte, NC, 28227 |  |  |
|----------------|----------------------------------------------------------------------------|--|--|
| Availability   | +/- 18,200 SF Available for Lease                                          |  |  |
| Acreage        | +/- 4.0 AC                                                                 |  |  |
| Use            | Industrial                                                                 |  |  |
| Zoning         | B-D (CD)                                                                   |  |  |
| Parcel         | 13530104                                                                   |  |  |
| Traffic Counts | Matthews-Mint Hill Road   19,500 VPD<br>Lebanon Rd   7,800 VPD             |  |  |
| Lease Rate     | \$18/SF NNN                                                                |  |  |