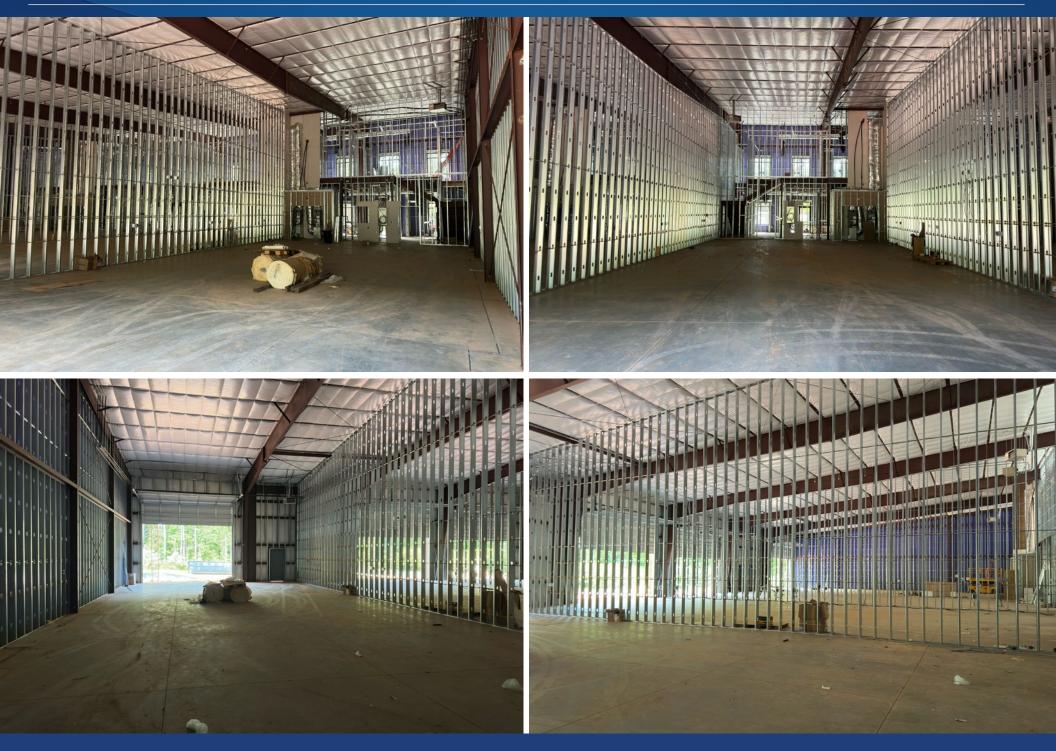

### Interior Photos

## **4504 Morris Park Dr** Available for Lease

Four new construction flex spaces near downtown Mint Hill. Multiple spaces can be combined into individual units. Each space includes +/- 1,995 SF of heated warehouse with 18' x 12' drive-in doors, +/- 1,668 SF of ground floor office, and an additional +/- 887 SF of mezzanine office. Spaces will be delivered in turnkey condition, with an estimated delivery date of December 2024.