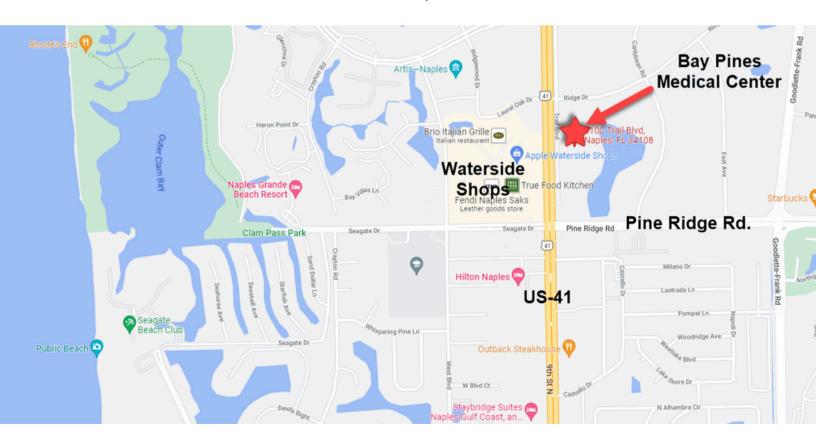

### Location Info

Central Location
Pine Ridge & US-41
Across from Waterside Shops
Lake Views

### <u>Map</u>