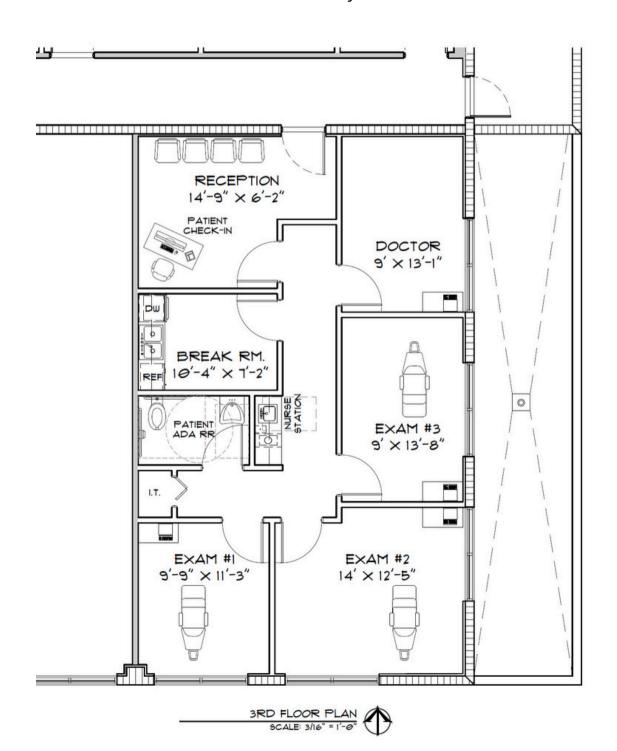

## Sample Floorplan - Suites 201 and 301 Customize for your Practice

Bay Pines Medical Center

Floorplan - 3rd Floor

Bay Pines Medical Center

Sample Floorplan - Suite 307 Customize for your Practice

Bay Pines Medical Center