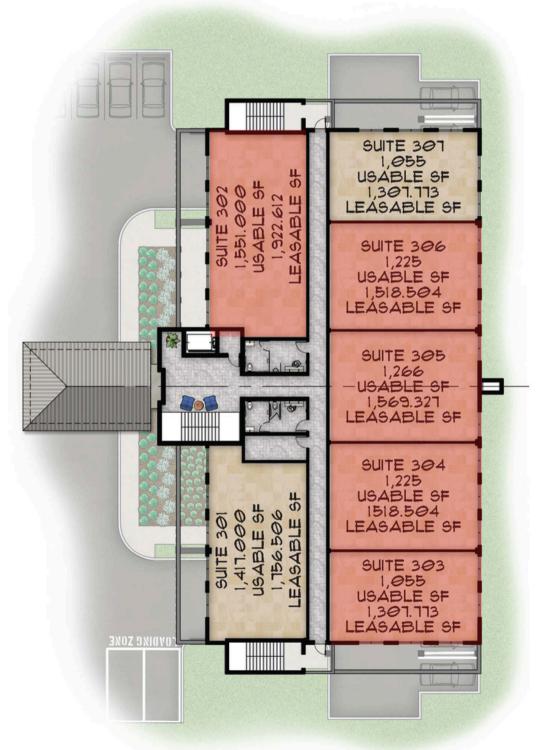

## Sample Floorplan - Suites 201 and 301 Customize for your Practice

Bay Pines Medical Center

Floorplan - 3rd Floor

Bay Pines Medical Center

Sample Floorplan - Suite 307 Customize for your Practice

Bay Pines Medical Center

### Pricing and Status

CAM \$8.50 PER LEASABLE SQ FT - SUBJECT TO ANNUAL ADJUSTMENT

| FLOOR | SUITE# | OFFICE CONDO SQ FT | SALE PRICE                        |
|-------|--------|--------------------|-----------------------------------|
| 2     | 201    | 1756.506           | SOLD                              |
| 2     | 202    | 1922.612           | SOLD                              |
| 2     | 203    | 1307.773           | SOLD                              |
| 2     | 204    | 1518.504           | SOLD                              |
| 2     | 205    | 1569.327           | SOLD                              |
| 2     | 206    | 1518.504           | SOLD                              |
| 2     | 207    | 1307.773           | SOLD                              |
| 3     | 301    | 1756.506           | \$ 966,078.30                     |
| 3     | 302    | 1922.612           | PENDING SALE                      |
| 3     | 303    | 1307.773           | PENDING SALE                      |
| 3     | 304    | 1518.504           | PENDING SALE                      |
| 3     | 305    | 1569.327           | PENDING SALE                      |
| 3     | 306    | 1518.504           | PENDING SALE                      |
| 3     | 307    | 1307.773           | \$ 909,663.80*<br>Fully built out |