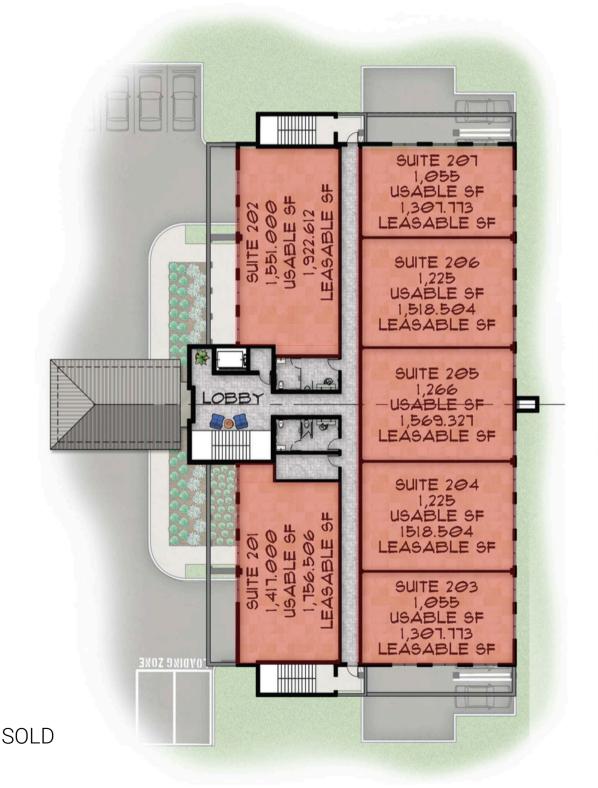

### Floorplan - 2nd Floor

Bay Pines Medical Center

### Pricing and Status

CAM \$8.50 PER LEASABLE SQ FT - SUBJECT TO ANNUAL ADJUSTMENT

| FLOOR | SUITE# | OFFICE CONDO SQ FT | SALE PRICE                        |
|-------|--------|--------------------|-----------------------------------|
| 2     | 201    | 1756.506           | SOLD                              |
| 2     | 202    | 1922.612           | SOLD                              |
| 2     | 203    | 1307.773           | SOLD                              |
| 2     | 204    | 1518.504           | SOLD                              |
| 2     | 205    | 1569.327           | SOLD                              |
| 2     | 206    | 1518.504           | SOLD                              |
| 2     | 207    | 1307.773           | SOLD                              |
| 3     | 301    | 1756.506           | \$ 966,078.30                     |
| 3     | 302    | 1922.612           | PENDING SALE                      |
| 3     | 303    | 1307.773           | PENDING SALE                      |
| 3     | 304    | 1518.504           | PENDING SALE                      |
| 3     | 305    | 1569.327           | PENDING SALE                      |
| 3     | 306    | 1518.504           | PENDING SALE                      |
| 3     | 307    | 1307.773           | \$ 909,663.80*<br>Fully built out |