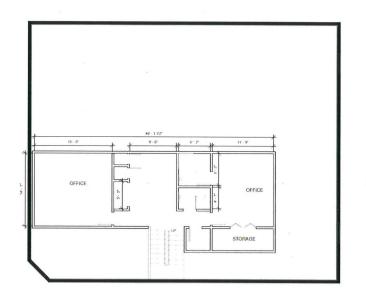

**Floor Plans** 

Ŵ ECT. SERVICE ([) 3;4 OAS S U lo ÷ @) 0 FT W W2 CONFEENCE MARKETING OFFICE tE) 10 X 1 STOREFR MARKETING 25 . 3 TH COPY RM. 13' • 5 **112** W4 18' - 1" REF. (E) PHONE BI IE 1200 AMP ELECT. SERVICI BREAK AREA (E) TOILET M OFFICE (EI OPEN OFFICE 11 2 1 . M Office RECEPTION (E) 40 GAL 4 4' 2' E) HILING w o 3,013-50: FT. Level-1 NORTH

FIRST FLOOR "'3,013SF

SECOND FLOOR ~700 SF

1 Level 2 3/16" = 1'-0"

WCOMMERCIALRE.COM