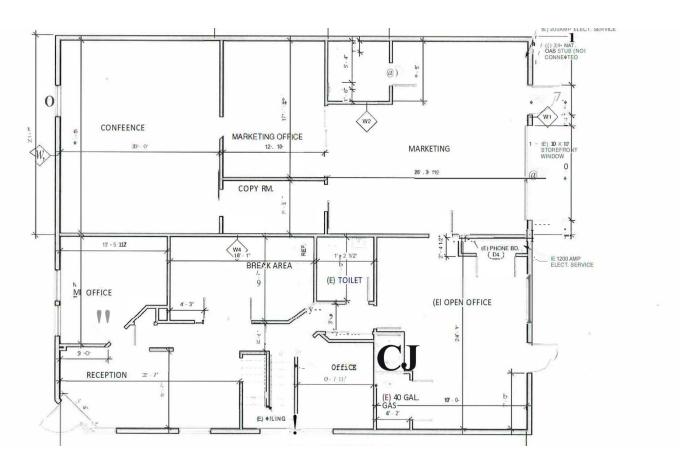

**Floor Plans** 

Ŵ ECT. SERVICE ([) 3;4 OAS S U lo ÷ @) 0 FT W W2 CONFEENCE MARKETING OFFICE tE) 10 X 1 STOREFR MARKETING 25 . 3 TH COPY RM. 13' • 5 **112** W4 18' - 1" REF. (E) PHONE BI IE 1200 AMP ELECT. SERVICI BREAK AREA (E) TOILET M OFFICE (EI OPEN OFFICE 11 2 1 . M Office RECEPTION (E) 40 GAL 4 4' 2' E) HILING w o 3,013-50: FT. Level-1 NORTH

FIRST FLOOR "'3,013SF

SECOND FLOOR ~700 SF

1 Level 2 3/16" = 1'-0"

WCOMMERCIALRE.COM