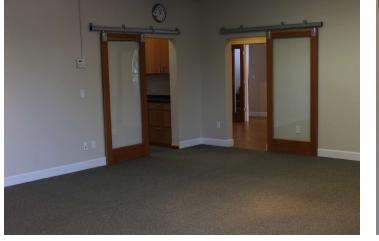

### Property Highlights

- +/- 3,700sf space
- Centrally located office/warehouse space within .5 miles of downtown Napa.
- Space is zoned (IL) Light Industrial. Zoning allows for a wide range of uses/businesses. It provides for small-scale manufacturing, fabrication, packaging, storage, equipment repair, wholesale establishments and similar related uses.
- Easy access with on-site parking.
- Large first floor +/- 3,000sf: reception lobby, private offices, 2 private bathrooms, conference room, breakroom/kitchenette. Second floor +/- 700: two private offices and 1 private bathroom.
- Space can be demised to create a warehouse space

FIRST FLOOR "'3,013SF

SECOND FLOOR ~700 SF

1 Level 2 3/16" = 1'-0"

WCOMMERCIALRE.COM