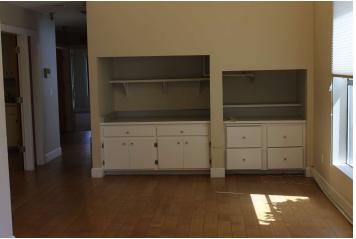

### Property Highlights

- +/- 3,700sf space
- Centrally located office/warehouse space within .5 miles of downtown Napa.
- Space is zoned (IL) Light Industrial. Zoning allows for a wide range of uses/businesses. It provides for small-scale manufacturing, fabrication, packaging, storage, equipment repair, wholesale establishments and similar related uses.
- Easy access with on-site parking.
- Large first floor +/- 3,000sf: reception lobby, private offices, 2 private bathrooms, conference room, breakroom/kitchenette. Second floor +/- 700: two private offices and 1 private bathroom.
- Space can be demised to create a warehouse space