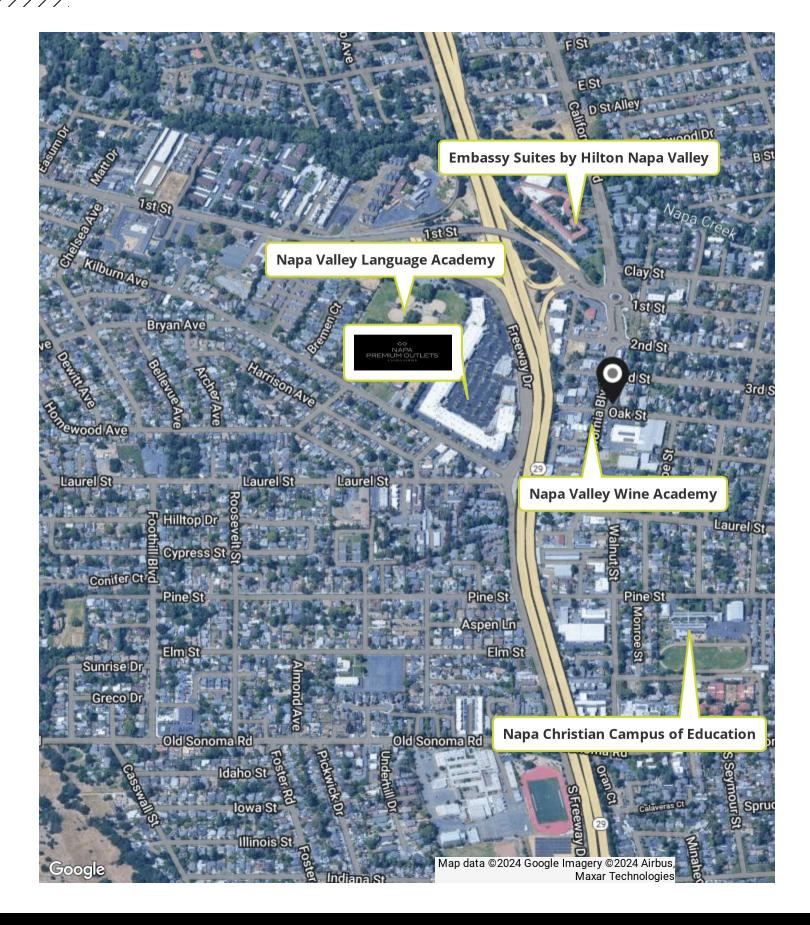

| 3,700 SF             |

# DEMOGRAPHICS0.3 MILES0.5 MILES1 MILETotal Households4162,1667,241Total Population1.0886,05120,479

| Total Population  | 1,088     | 6,051     | 20,479    |
|-------------------|-----------|-----------|-----------|
| Average HH Income | \$129,637 | \$122,710 | \$121,909 |

**Floor Plans** 

Ŵ ECT. SERVICE ([) 3;4 OAS S U lo ÷ @) 0 FT W W2 CONFEENCE MARKETING OFFICE tE) 10 X 1 STOREFR MARKETING 25 . 3 TH COPY RM. 13' • 5 **112** W4 18' - 1" REF. (E) PHONE BI IE 1200 AMP ELECT. SERVICI BREAK AREA (E) TOILET M OFFICE (EI OPEN OFFICE 11 2 1 . M Office RECEPTION (E) 40 GAL 4 4' 2' E) HILING w o 3,013-50: FT. Level-1 NORTH

FIRST FLOOR "'3,013SF

SECOND FLOOR ~700 SF



1 Level 2 3/16" = 1'-0"

WCOMMERCIALRE.COM

#### 700 CALIFORNIA BLVD | NAPA

## **Retailer Map**











### **About W Commercial**

W Commercial is a full-service real estate brokerage founded in Northern California. We've built a solid reputation of excellent customer service, attention to detail, and results. We provide unparalleled service and expertise that will exceed your expectations. Through advertising locally, statewide, nationwide, and around the world, we ensure your property receives maximum exposure.

Our team of knowledgeable agents and marketing specialists work together to produce exceptional results. We do our research, know what drives sales, and are always ahead of the curve on industry trends, consistently selling in all sectors of real estate at or above the asking price.



500 BICENTENNIAL WAY, SUITE 310 SANTA ROSA, CA 95403

PHONE: 707.591.0570 WCOMMERCIALR