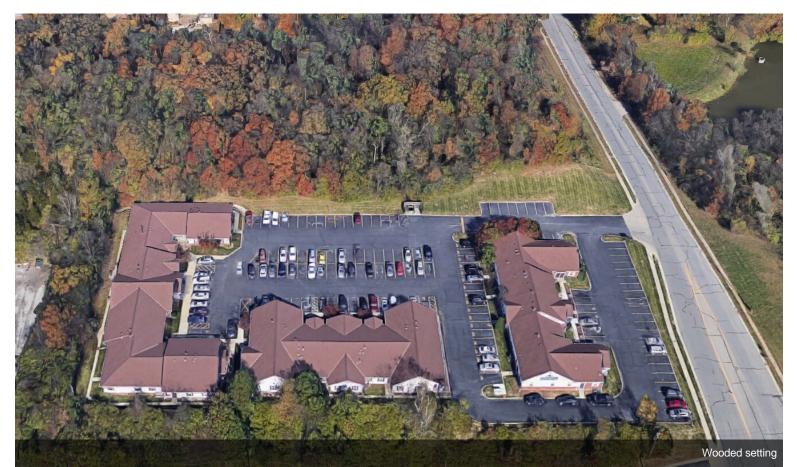

# **Northwoods Office Park**

5722 N Broadway St, Kansas City, MO 64118

# **Northwoods Office Park**

\$12.00 - \$41.54 /SF/YR

NO CREDIT CHECKS for new tenants!

Bring your business Conveniently located in the heart of the Northland at Hwy 169 & Englewood, the Northwoods Office Park is just 5 minutes from North Kansas City, 10 minutes from downtown Kansas City, nestled in a park-like setting. A perfect home for coworking and small businesses, this quiet office park has both traditional office spaces and shared workspaces. Make Northwoods Office Park the home for your small business!