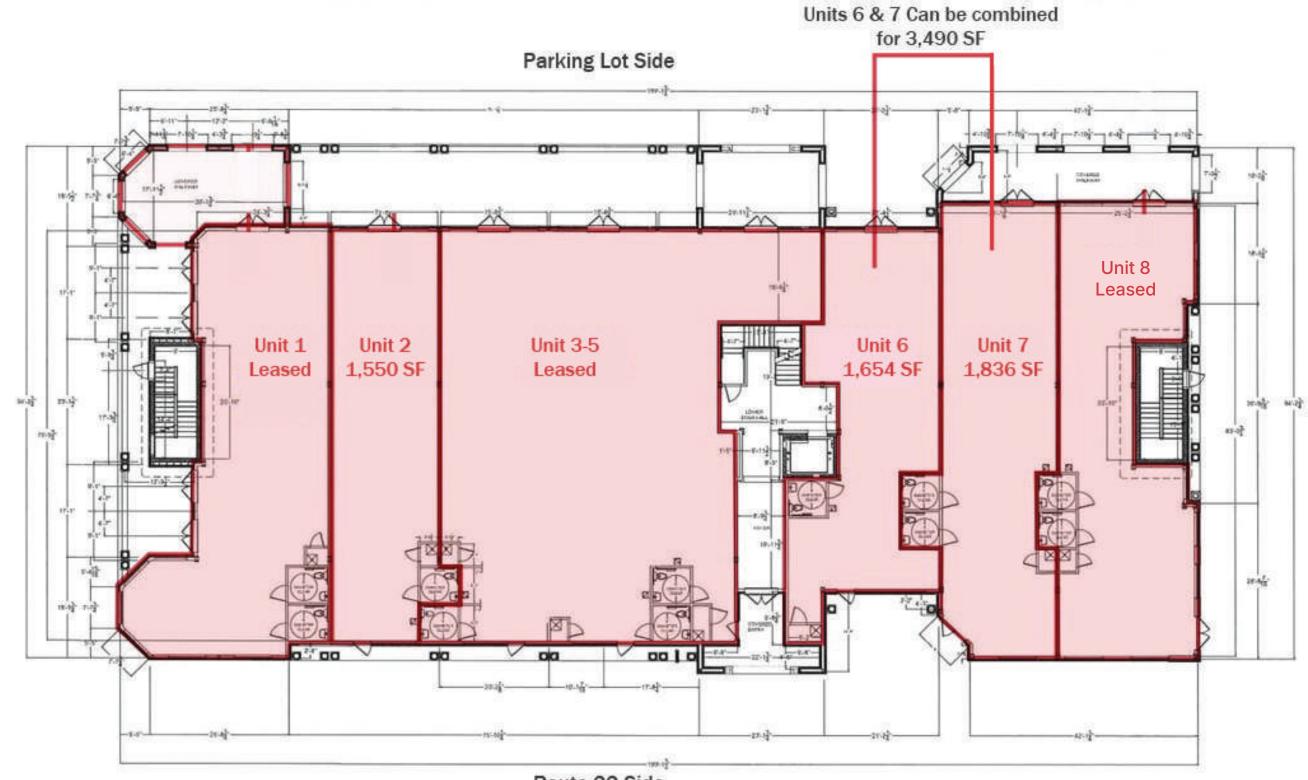

#### **STORE SIZES**

1,550 SF Unit 2 Unit 6 1,654 SF Unit 7 1.836 SF Unit 6 and 7 can be combined to be 3,490 SF

#### **COMMENTS**

- New ownership
- Ample parking in front of retail shops
- Stores 6 & 7 can be combined for 3,490 SF
- 27,654 VPD on US-22
- Prominent signage facing Route 22
- Located in Readington Township in the heart of Hunterdon County

## **RETAIL FLOOR PLAN**

Route 22 Side