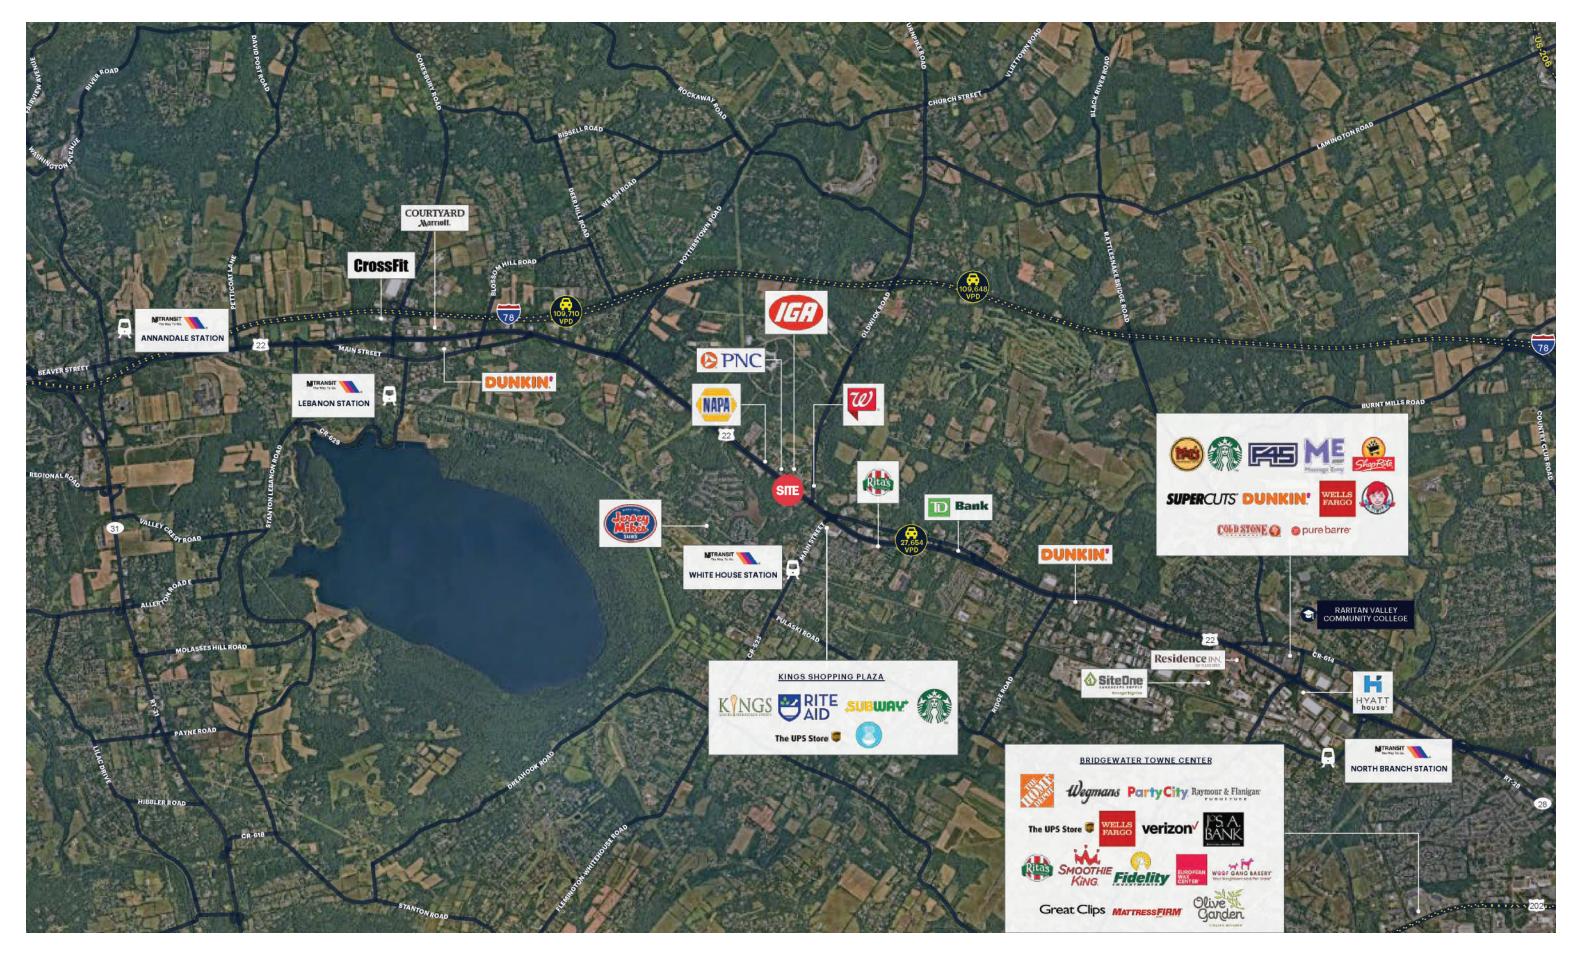

## **MARKET AERIAL**

#### **NEIGHBORS**

Walgreens, Kings Supermarket, Starbucks, Playa Bowls, Bensi Restaurant, Black River Roasters Cafe, Rita's Italian Ice

422 US Route 22, Suite #7 Whitehouse Station, NJ 08889

#### **COMMENTS**

- New ownership
- Ample parking in front of retail shops
- Stores 6 & 7 can be combined for 3,490 SF
- 27,654 VPD on US-22
- Prominent signage facing Route 22
- Located in Readington Township in the heart of Hunterdon County