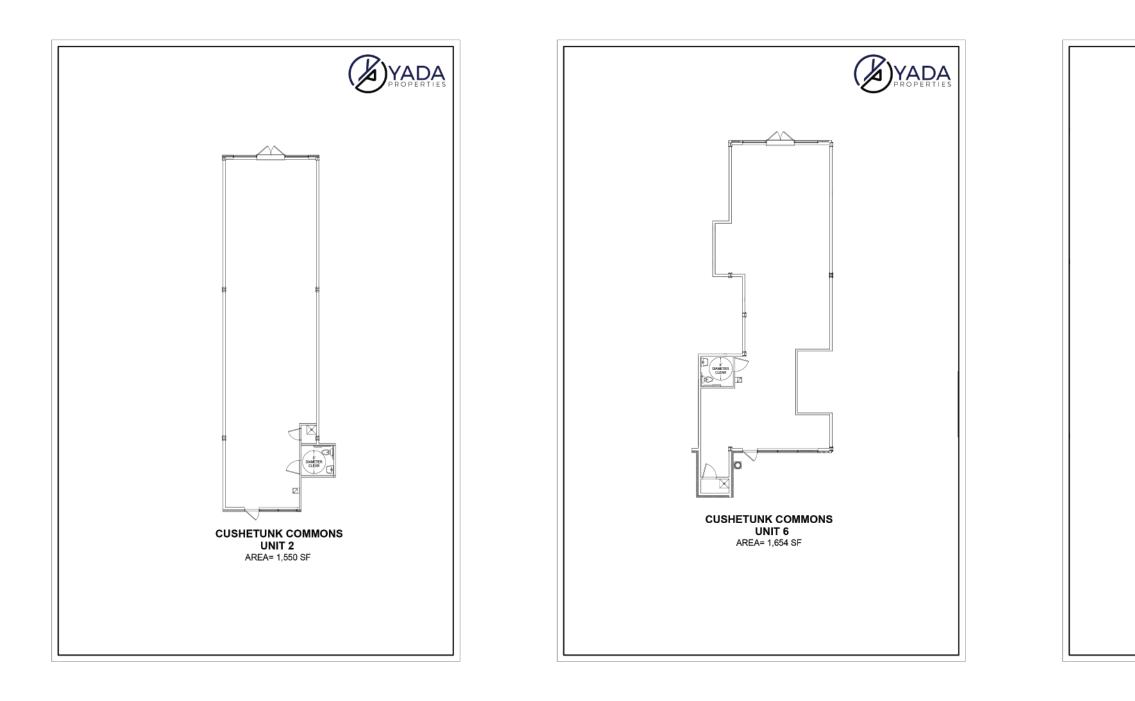

#### **STORE SIZES**

1,550 SF Unit 2 Unit 6 1,654 SF Unit 7 1.836 SF Unit 6 and 7 can be combined to be 3,490 SF

## **FLOOR PLANS - U2 / U6 / U7**