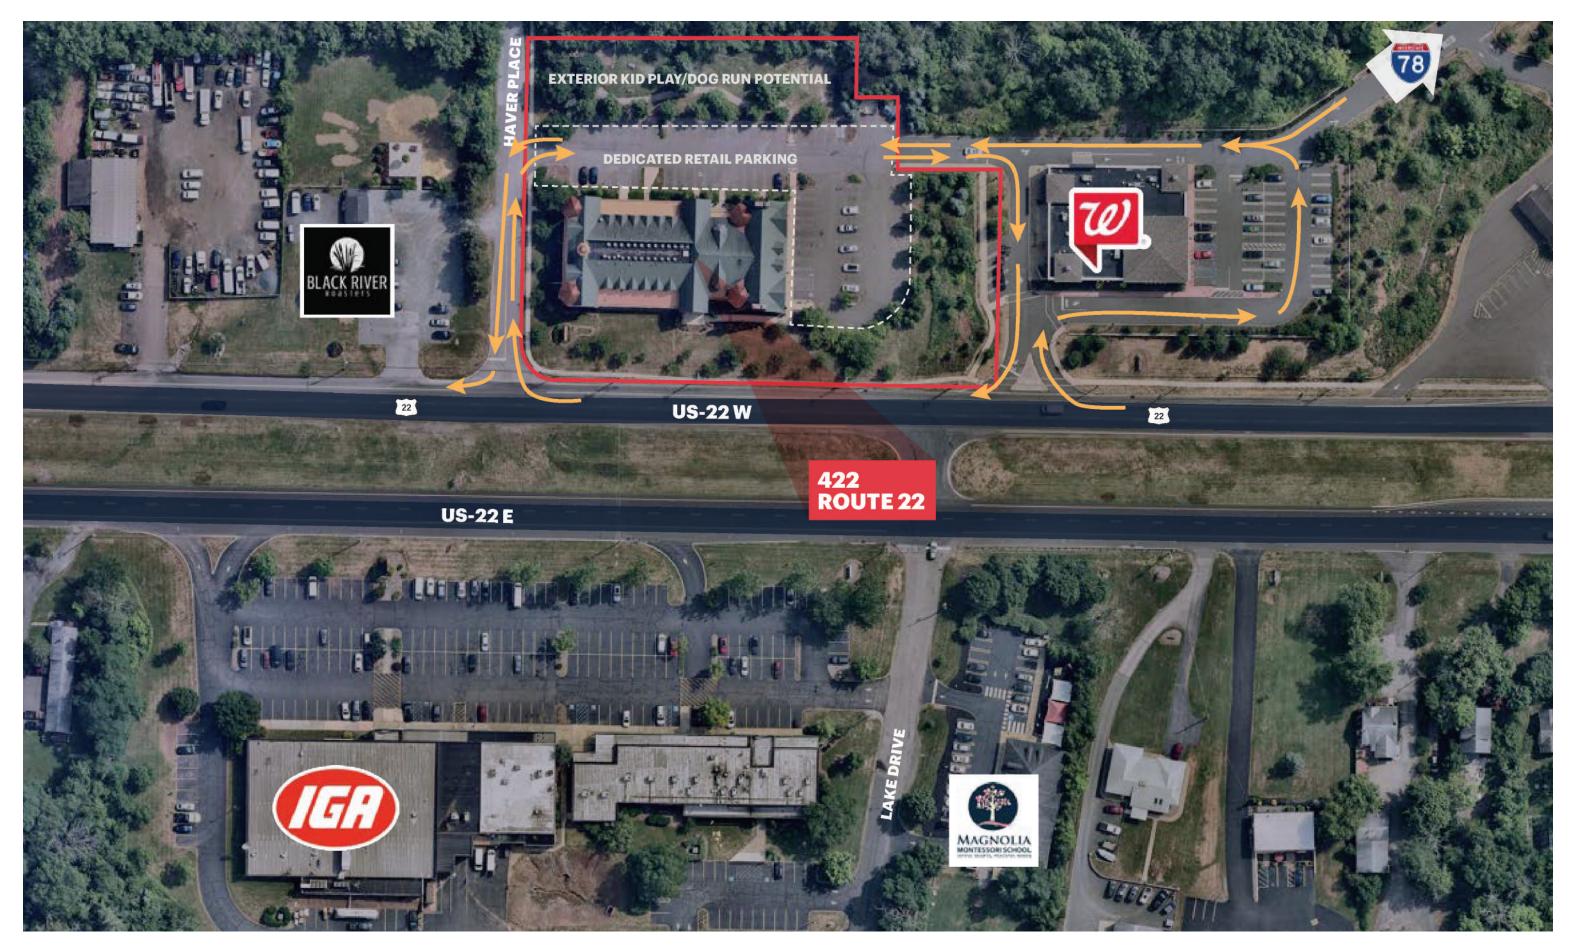

## **ZOOM AERIAL**

#### **NEIGHBORS**

Walgreens, Kings Supermarket, Starbucks, Playa Bowls, Bensi Restaurant, Black River Roasters Cafe, Rita's Italian Ice

422 US Route 22, Suite #7 Whitehouse Station, NJ 08889

#### **COMMENTS**

- New ownership
- Ample parking in front of retail shops
- Stores 6 & 7 can be combined for 3,490 SF
- 27,654 VPD on US-22
- Prominent signage facing Route 22
- Located in Readington Township in the heart of Hunterdon County