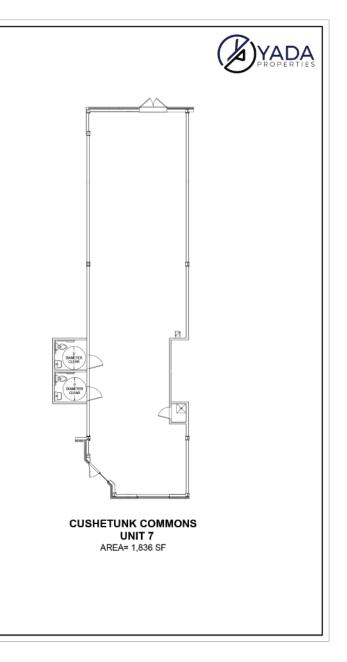

#### **STORE SIZES**

1,550 SF Unit 2 Unit 6 1,654 SF Unit 7 1.836 SF Unit 6 and 7 can be combined to be 3,490 SF

## **FLOOR PLANS - U2 / U6 / U7**