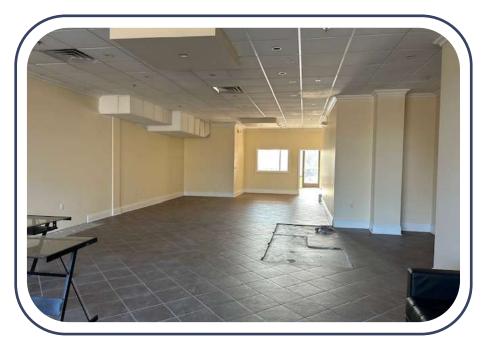

#7 Whitehouse Station, NJ 08889

#### **COMMENTS**

- New ownership
- Ample parking in front of retail shops
- Stores 6 & 7 can be combined for 3,490 SF
- 27,654 VPD on US-22
- Prominent signage facing Route 22
- Located in Readington Township in the heart of Hunterdon County

### Please visit us at yadaproperties.com for more information

- Large windows on both sides of each store
- The trade area has one of the highest HH Incomes in US

This information has been secured from sources we believe to be reliable, but we make no representations as to the accuracy of the information. References to square footage are approximate. Buyer must verify the information and bears all risk for any inaccuracies.

## **RETAIL FLOOR PLAN**



Route 22 Side

## **FLOOR PLANS - U2 / U6 / U7**

















## **ZOOM AERIAL**



## **MARKET AERIAL**