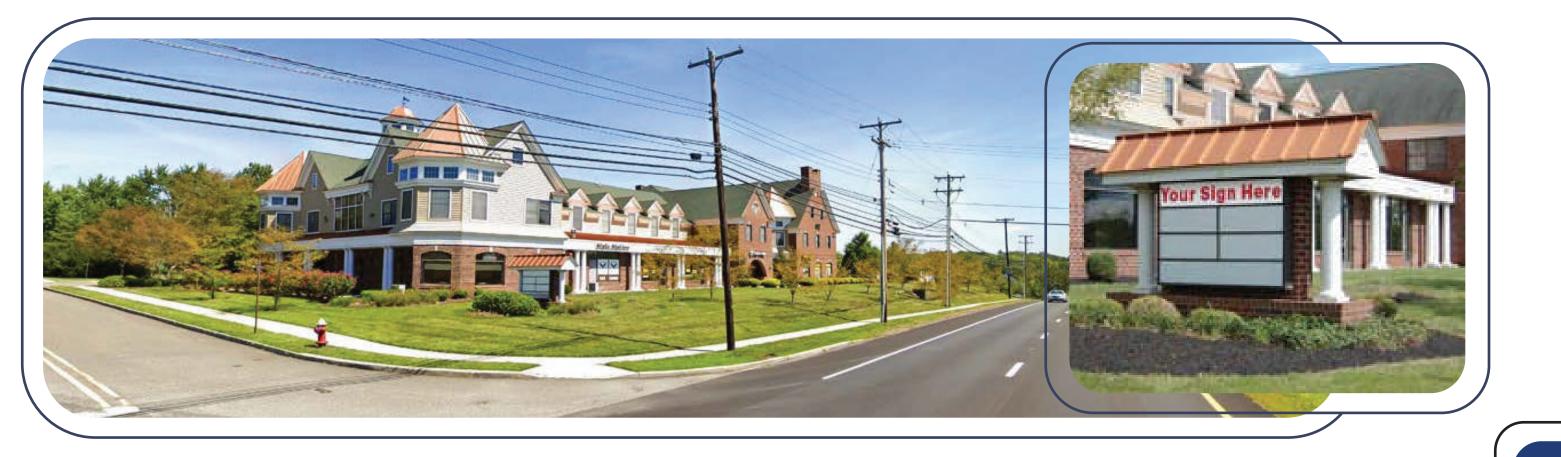

#### **NEIGHBORS**

Walgreens, Kings Supermarket, Starbucks, Playa Bowls, Bensi Restaurant, Black River Roasters Cafe, Rita's Italian Ice

422 US Route 22, Suite #7 Whitehouse Station, NJ 08889

#### **COMMENTS**

- New ownership
- Ample parking in front of retail shops
- Stores 6 & 7 can be combined for 3,490 SF
- 27,654 VPD on US-22
- Prominent signage facing Route 22
- Located in Readington Township in the heart of Hunterdon County