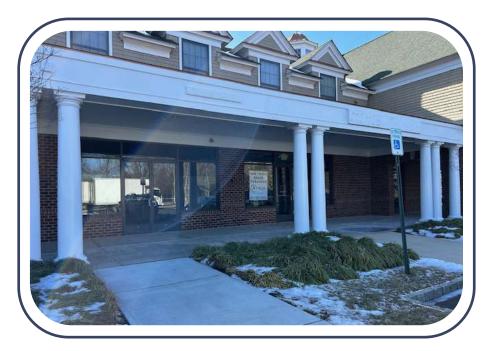

#### POSSESSION Immediate

FRONTAGE 250' highway frontage

**CEILING HEIGHTS** ±11'-6"

#### **COMMENTS**

- New ownership
- Ample parking in front of retail shops
- Stores 6 & 7 can be combined for 3,490 SF
- 27,654 VPD on US-22
- Prominent signage facing Route 22
- Located in Readington Township in the heart of Hunterdon County