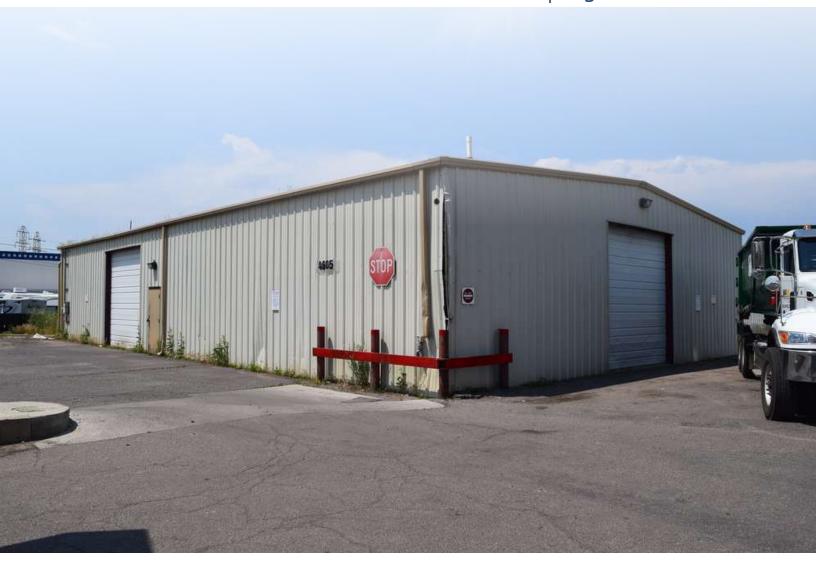

### **FOR LEASE**

4,000 SF Automotive/Warehouse For Lease 4605 S. Santa Fe Drive | Englewood, CO 80110

#### **PROPERTY HIGHLIGHTS**

- 4605 S. Santa Fe Drive
- 4,000 SF Automotive/Warehouse with two 12'x12 drive in doors, single restroom and floor drains
- Lease building 4605 for Just \$7,400/mth plus utilities
- · Zoned I-1 in Englewood
- High traffic counts of 76,251 VPD (costar 2020 @ S. Santa Fe Dr. & W. Union Ave.)