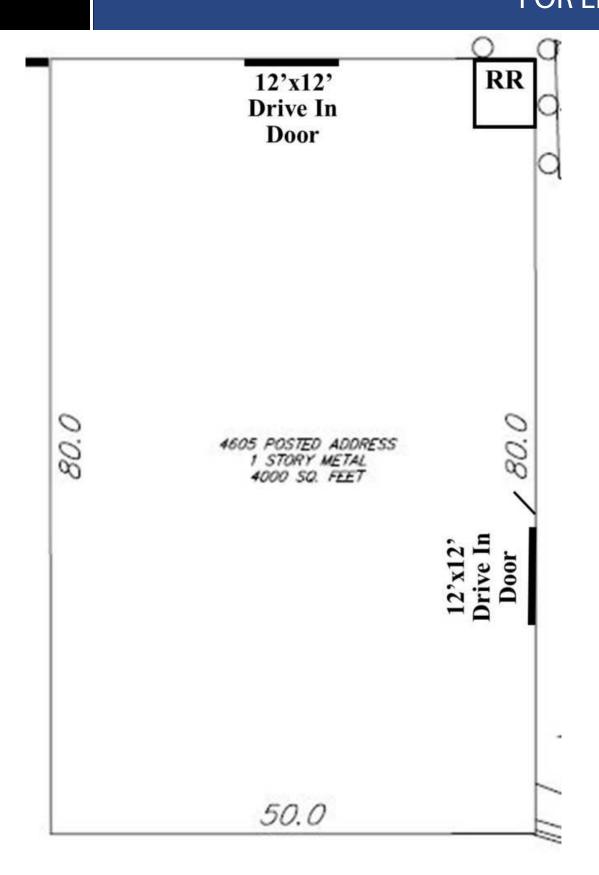

#### **OFFERING SUMMARY**

**Lease Rate:** \$7,400/mth MG

City: Englewood

**County:** Arapahoe

**Lot Size:** \*21,214 SF

**Grade Level Doors:** 2 Total

**Zoning:** I-1 Industrial

#### **PROPERTY HIGHLIGHTS**

- 4605 S. Santa Fe Drive
- 4,000 SF Automotive/Warehouse with two 12'x12 drive in doors, single restroom and floor drains
- Lease building 4605 for Just \$7,400/mth plus utilities
- · Zoned I-1 in Englewood
- High traffic counts of 76,251 VPD (costar 2020 @ S. Santa Fe Dr. & W. Union Ave.)