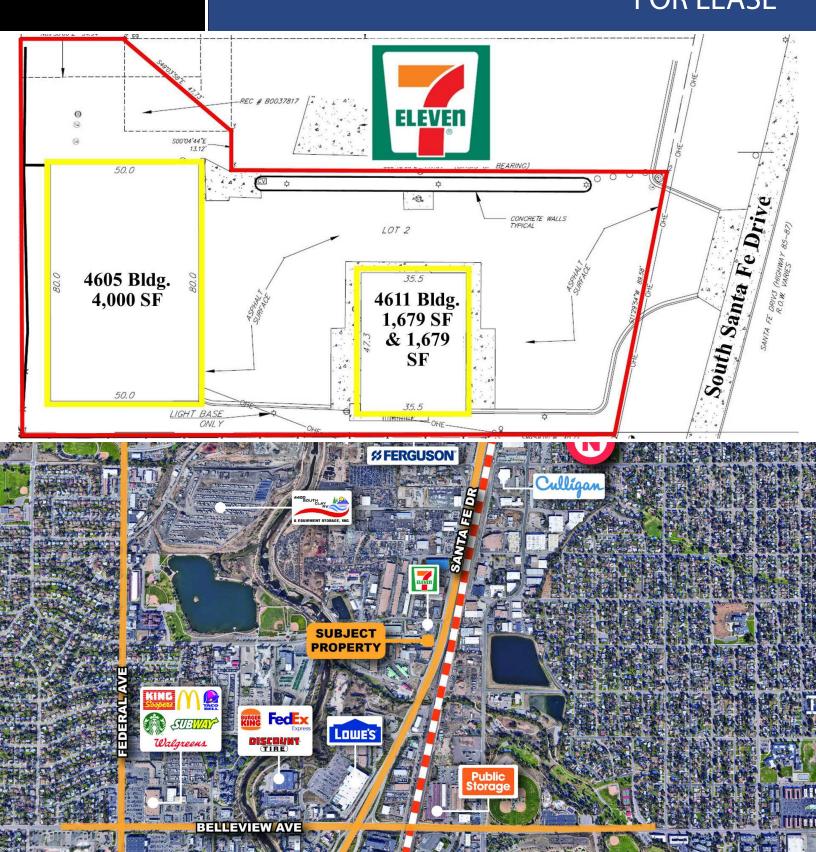

### **FOR LEASE**

4,000 SF Automotive/Warehouse For Lease 4605 S. Santa Fe Drive | Englewood, CO 80110

#### **PROPERTY HIGHLIGHTS**

- 4605 S. Santa Fe Drive
- 4,000 SF Automotive/Warehouse with two 12'x12 drive in doors, single restroom and floor drains
- Lease building 4605 for Just \$7,400/mth plus utilities
- · Zoned I-1 in Englewood
- High traffic counts of 76,251 VPD (costar 2020 @ S. Santa Fe Dr. & W. Union Ave.)