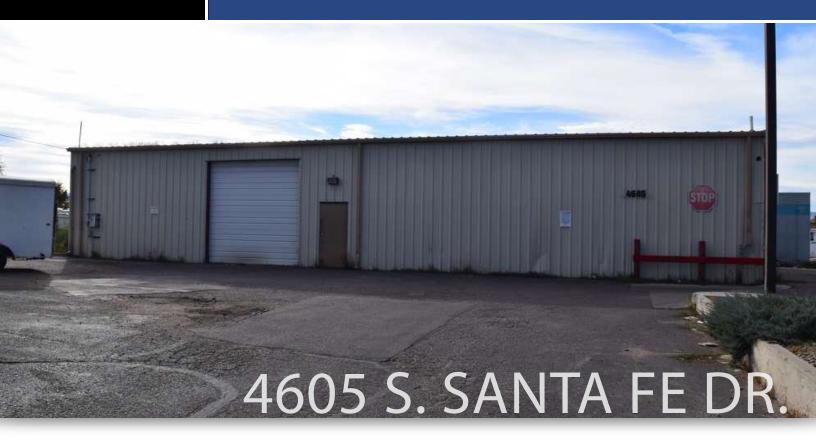

### **FOR LEASE**

4,000 SF Automotive/Warehouse For Lease 4605 S. Santa Fe Drive | Englewood, CO 80110

#### **PROPERTY HIGHLIGHTS**

- 4605 S. Santa Fe Drive
- 4,000 SF Automotive/Warehouse with two 12'x12 drive in doors, single restroom and floor drains
- Lease building 4605 for Just \$7,400/mth plus utilities
- · Zoned I-1 in Englewood
- High traffic counts of 76,251 VPD (costar 2020 @ S. Santa Fe Dr. & W. Union Ave.)