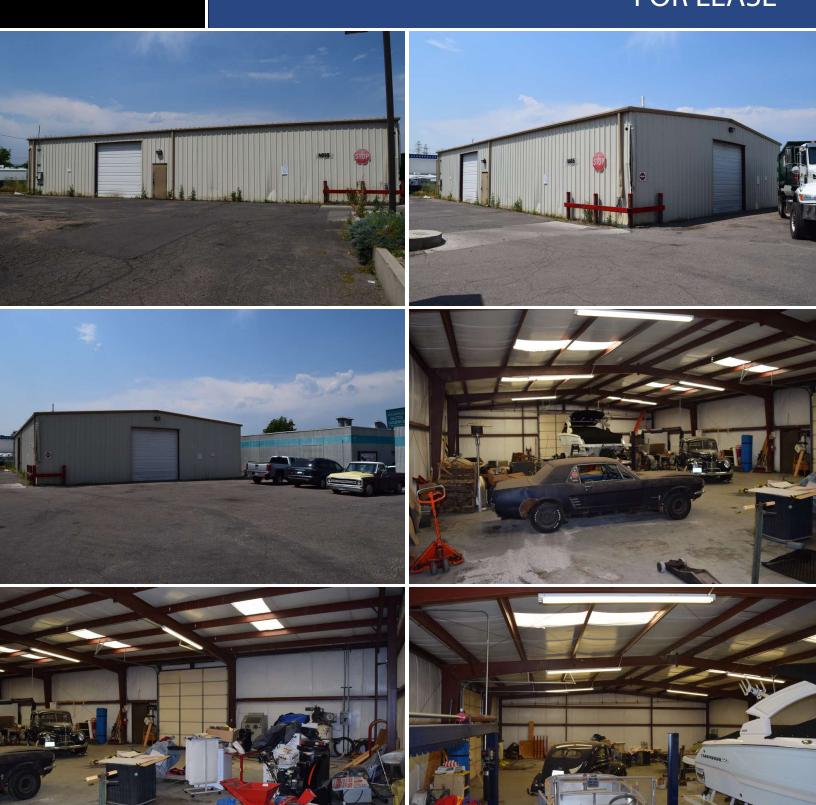

#### **PROPERTY HIGHLIGHTS**

- 4605 S. Santa Fe Drive
- 4,000 SF Automotive/Warehouse with two 12'x12 drive in doors, single restroom and floor drains
- Lease building 4605 for Just \$7,400/mth plus utilities
- · Zoned I-1 in Englewood
- High traffic counts of 76,251 VPD (costar 2020 @ S. Santa Fe Dr. & W. Union Ave.)