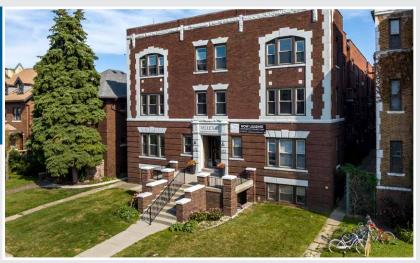

#### THE WELLESLEY PROPERTY INFORMATION

28 Apartment Units 651 West Hancock Street, Detroit, MI 48201 Midrise three (3) story Multi-Family Apartment Building Unit Mix: 14 Studios, 14 - 1BR/1BA

• Year Built: 1930

Zoning: R5 -Medium Density

Property size: 17,905 +/- SF

**Residential District** 

• Parcel Size: 0.23 +/- Acres

The Property is located within Midtown Detroit, an affluent community in Wayne County with a great walkability to a myriad of amenities. The Property has excellent accessibility as it is located a couple of blocks away from the Lodge M-10 and one block west of Woodward Avenue.