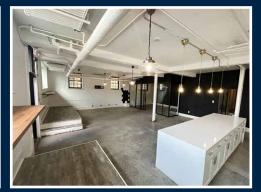

: 1930

Zoning: R5 -Medium Density

Property size: 17,905 +/- SF

**Residential District** 

• Parcel Size: 0.23 +/- Acres

The Property is located within Midtown Detroit, an affluent community in Wayne County with a great walkability to a myriad of amenities. The Property has excellent accessibility as it is located a couple of blocks away from the Lodge M-10 and one block west of Woodward Avenue.

#### **UPGRADES TO THE PROPERTIES INCLUDE:**

- New Boiler at Sheridan and The Wellesley
- All Fire Exit doors replaced at Sheridan
- Interior LED Lighting Upgrades at Sheridan
- Landscaping updated at Sheridan and The Wellesley
- New Roof to be installed at The Wellesley



For more information on this property, please contact:

248.865.0066

## OFFERS CONSIDERED

# SHERIDAN COURT PHOTOS













# THE WELLESLEY PHOTOS













# LOCATION



Sheridan Court 4417 2nd Avenue, Detroit, MI 48201 The Wellesley 651 West Hancock Street, Detroit, MI 48201

#### **Local Businesses and Attractions**

- 1. Wayne State University
- 2. Detroit Institute of Arts
- 3. Michigan Science Center
- 4. Orchestra Hall
- 5. Little Caesars Arena

- 6. Fox Theatre
- 7. Comerica Park
- 8. Ford Field
- 9. Eastern Market
- 10. Shinola Midtown Flagship Store



For more information on this property, please contact:

**SAM MADORSKY** 

248.865.0066