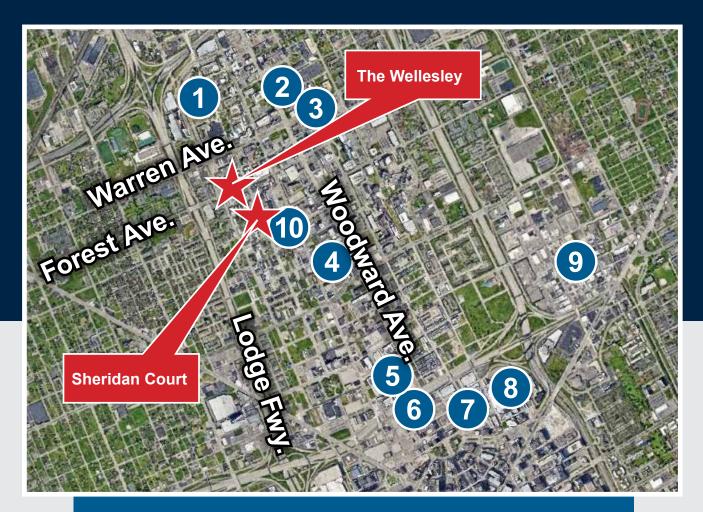

# LOCATION

Sheridan Court 4417 2nd Avenue, Detroit, MI 48201 The Wellesley 651 West Hancock Street, Detroit, MI 48201

#### **Local Businesses and Attractions**

- 1. Wayne State University
- 2. Detroit Institute of Arts
- 3. Michigan Science Center
- 4. Orchestra Hall
- 5. Little Caesars Arena

- 6. Fox Theatre
- 7. Comerica Park
- 8. Ford Field
- 9. Eastern Market
- 10. Shinola Midtown Flagship Store