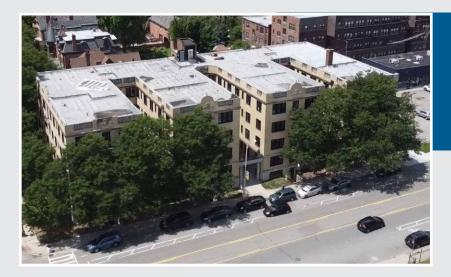

#### SHERIDAN COURT PROPERTY INFORMATION

90 Apartment Units with 3 Commercial Units 4417 2nd Avenue, Detroit, MI 48201 Midrise four (4) story Multi-Family Apartment Building Unit Mix: 16 Studios, 70 - 1BR/1BA, 4 - 2BR/1BA

Year Built: 1919

Property Size: 66,660 +/- SF

Parcel Size: 0.44 +/- Acres

Zoning: SD2 – Special

**Development District** 