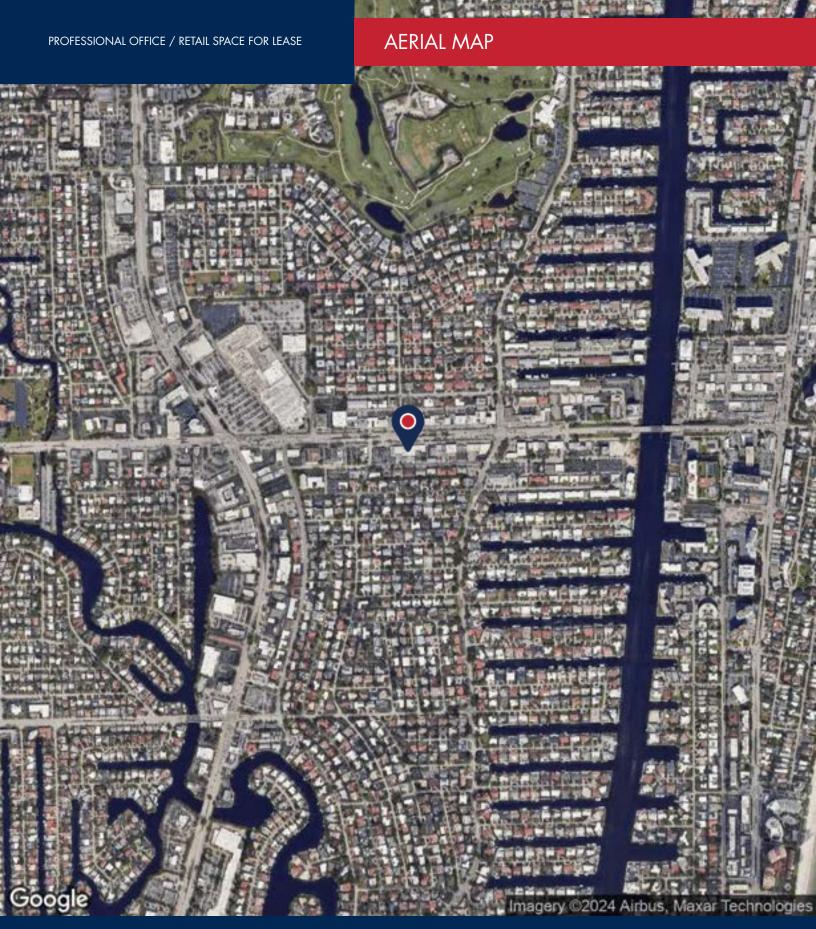

- Immediate Occupancy and partially furnished - Plug and Play
- Space available from 1,221 SF up to entire building of 6,506 SF
- Prominent signage on East Oakland Park Boulevard with 36,500 cars per day traffic count
- Convenient front and rear parking areas
- · Close to major retail areas including Galleria Mall and Coral Ridge Mall
- Easy access to major residential areas- Coral Ridge CC, Bayview, Galt Ocean Mile
- Close proximity to US 1 and I-95
- 2024 Estimated CAM- \$10.00 PSF

## 2700 E OAKLAND PARK BLVD FORT LAUDERDALE, FL 33306