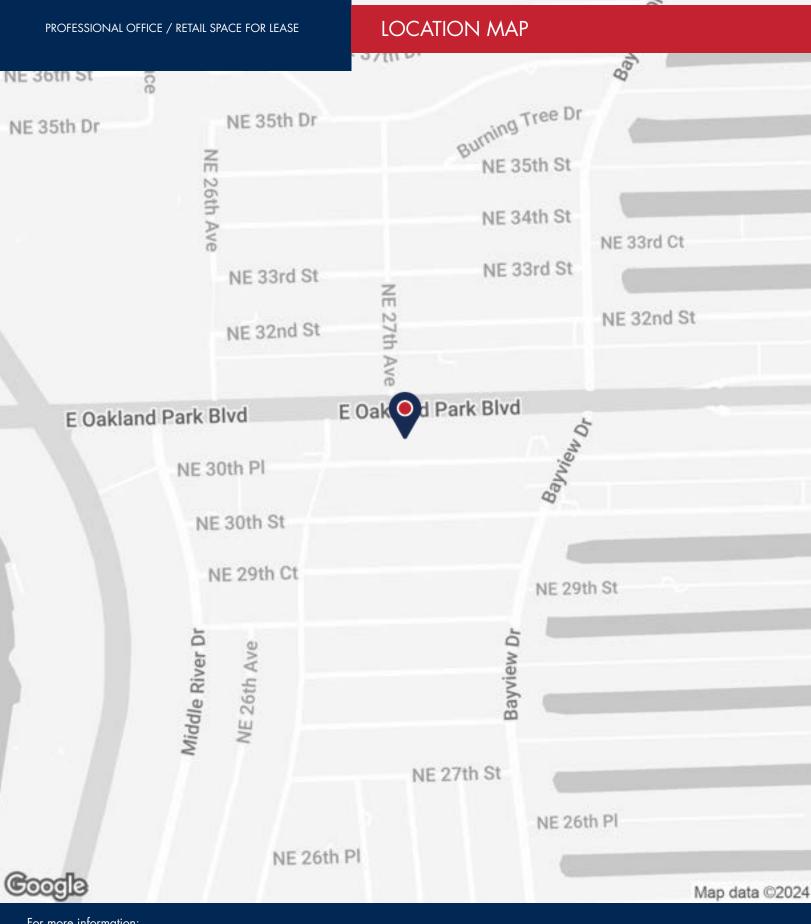

- Immediate Occupancy and partially furnished - Plug and Play
- Space available from 1,221 SF up to entire building of 6,506 SF
- Prominent signage on East Oakland Park Boulevard with 36,500 cars per day traffic count
- Convenient front and rear parking areas
- · Close to major retail areas including Galleria Mall and Coral Ridge Mall
- Easy access to major residential areas- Coral Ridge CC, Bayview, Galt Ocean Mile
- Close proximity to US 1 and I-95
- 2024 Estimated CAM- \$10.00 PSF

## 2700 E OAKLAND PARK BLVD FORT LAUDERDALE, FL 33306