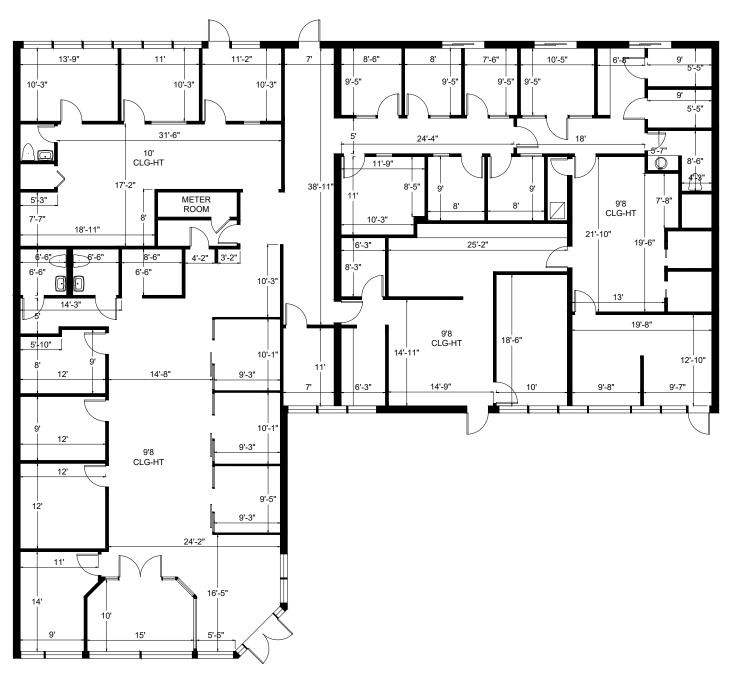

- Immediate Occupancy and partially furnished - Plug and Play
- Space available from 1,221 SF up to entire building of 6,506 SF
- Prominent signage on East Oakland Park Boulevard with 36,500 cars per day traffic count
- Convenient front and rear parking areas
- · Close to major retail areas including Galleria Mall and Coral Ridge Mall
- Easy access to major residential areas- Coral Ridge CC, Bayview, Galt Ocean Mile
- Close proximity to US 1 and I-95
- 2024 Estimated CAM- \$10.00 PSF