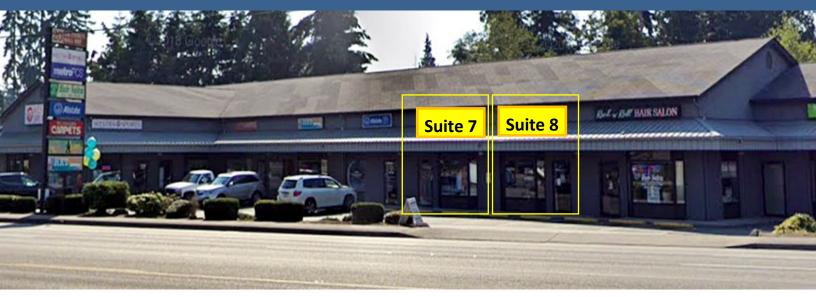

## FOR LEASE Mall & Meridian

20 SW Everett Mall Way Everett, WA 98204

## AVAILABLE FOR LEASE

| Suite 7                | 1,000sf                | \$17.00psf/Yr., NNN |
|------------------------|------------------------|---------------------|
| *Available<br>1/1/2021 |                        |                     |
| Suite 8                | 1,000sf                | \$17.00psf/Yr., NNN |
|                        | *Potential for 2,000sf |                     |

- Suite 8 Currently offered as 1,000sf but with potential for 2,000sf for qualified tenant
- Former Cell Phone Retail store with great exposure.
- Ideally located off of Everett-Mall Way in close proximity to I-5 and Hwy-99
- Great signage placement available on highly visible pylon sign