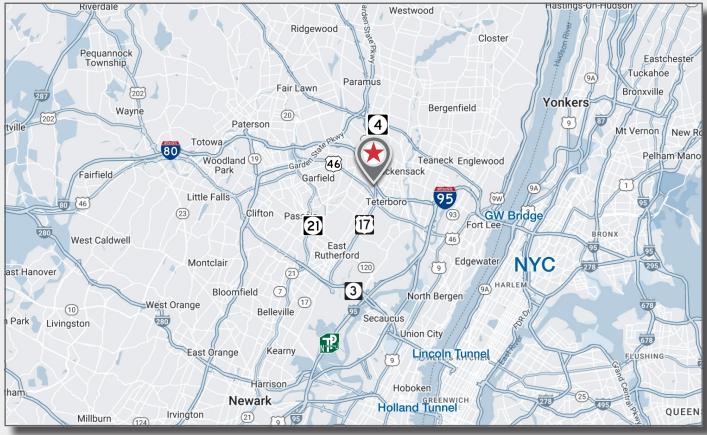

Zoning: Light Impact Industrial

Traffic Count: 300,000 VPD
 TAX/CAM: \$5.00 PSF

AVAILABLE: 19,000 SF Immediate

Additional 9,000 SF Q3 2024

 Excellent location. Easy access to I-80, Routes 17, 46, 3, and the NJ Turnpike

## FLOOR PLAN & MAP