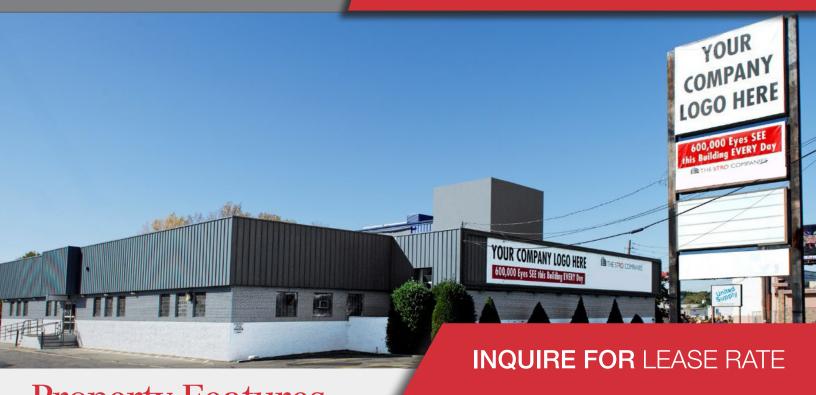

### FOR LEASE 28,000 SF INDUSTRIAL

Property Features

Space Available: 28,000 SF (entire building)

• Lot Frontage: 170'

Tailgates for Unit: Three (3)
Drive-Ins for Unit: One (1)
Ceiling Height: 14'-18'

Power: 1,200 AmpsParking: 62 Spaces

Zoning: Light Impact Industrial

Traffic Count: 300,000 VPD
 TAX/CAM: \$5.00 PSF

AVAILABLE: 19,000 SF Immediate

Additional 9,000 SF Q3 2024

 Excellent location. Easy access to I-80, Routes 17, 46, 3, and the NJ Turnpike