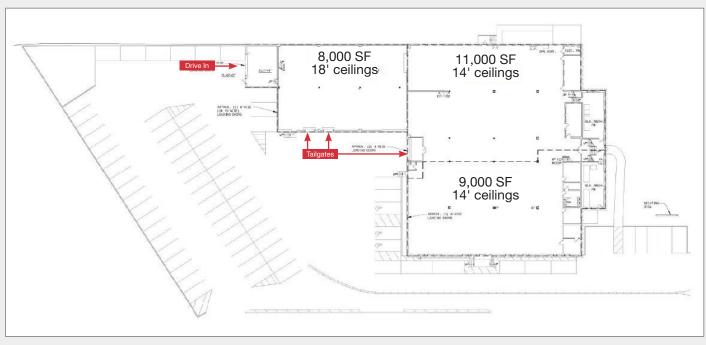

### FOR LEASE 28,000 SF INDUSTRIAL

Property Features

Space Available: 28,000 SF (entire building)

• Lot Frontage: 170'

Tailgates for Unit: Three (3)
Drive-Ins for Unit: One (1)
Ceiling Height: 14'-18'

Power: 1,200 AmpsParking: 62 Spaces

Zoning: Light Impact Industrial

Traffic Count: 300,000 VPD
 TAX/CAM: \$5.00 PSF

AVAILABLE: 19,000 SF Immediate

Additional 9,000 SF Q3 2024

 Excellent location. Easy access to I-80, Routes 17, 46, 3, and the NJ Turnpike

## FLOOR PLAN & MAP