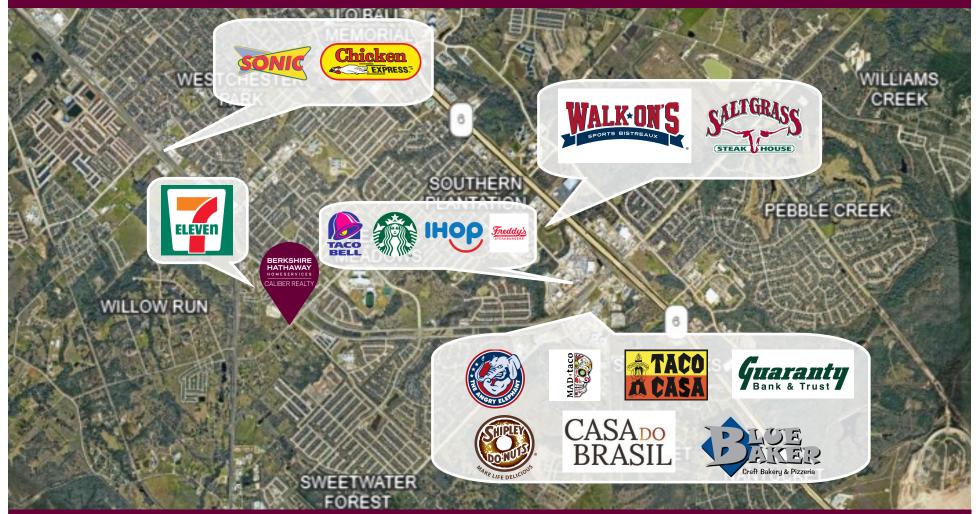

### PROPERTY HIGHLIGHTS

- · Located at the retail epicenter of South College Station.
- Situated in South College Station's high growth corridor and surrounded by high-income residential developments.

Zoning: Suburban Commercial (SC)

- · Conveniently located at the corner of William D. Fitch Parkway and Barron Road.
- · Less than a mile from College Station High School and Spring Creek Elementary School.
- · Centrally located with quick access to Wellborn Road, Harvey Mitchell Parkway, and Highway 6.