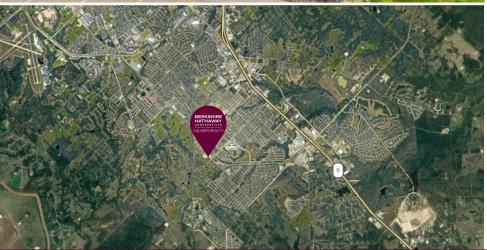

### PROPERTY HIGHLIGHTS

- · Located at the retail epicenter of South College Station.
- Situated in South College Station's high growth corridor and surrounded by high-income residential developments.

Zoning: Suburban Commercial (SC)

- · Conveniently located at the corner of William D. Fitch Parkway and Barron Road.
- · Less than a mile from College Station High School and Spring Creek Elementary School.
- · Centrally located with quick access to Wellborn Road, Harvey Mitchell Parkway, and Highway 6.

### Directions:

South on Wellborn from Texas A&M, turn left onto William D Fitch Pkwy/ HWY 40. and then turn right onto Barron Rd. Property will be on the right.