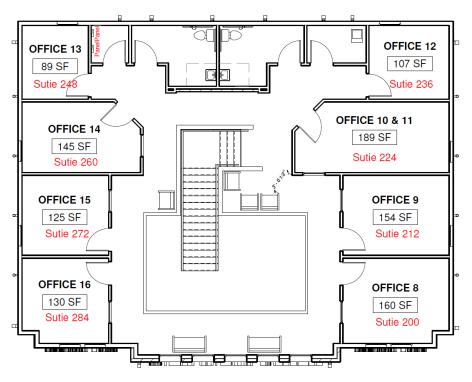

### Floor plan

Survey

Neetu Kainthla REALTOR®, Broker Associate neetu@neetu.com 979.777-4962

Neetu Kainthla REALTOR®, Broker Associate neetu@neetu.com 979.777-4962

### Property Highlights:

Do not miss the opportunity to buy this Class A office building in aggressively growing retail and office district of Cityview Southwest campus. This quality built, two story building has high end finishes on the interior. Fiber internet available. It can be single or multiple tenancy. 5026 sq ft includes 16 office spaces, Lobby, sitting area upstairs, 4 bathrooms and ample storage space. Located close to residential neighborhoods, Texas A&M University and schools. Cityview campus has well established retail, law offices and restaurant. This commercial complex is designed with walking trail, abundant parking spaces and beautiful, extensive landscaping.