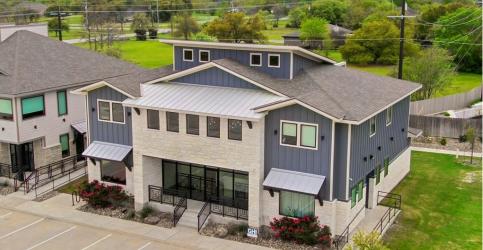

### PROPERTY OVERVIEW

This building is part of the CityView Southwest - next generation of office condominiums in College Station, Texas. The design is a high-end office location for private offices and commercial businesses. This 2-story building has a total of  $\pm$  5,600 SF of office space including a glass wall entrance, coffee bar,

and other modern high end finishes.

Building Size: 5,600 SF

### PROPERTY HIGHLIGHTS

- · Located at the retail epicenter of South College Station.
- Situated in South College Station's high growth corridor and surrounded by high-income residential developments.

Zoning: Suburban Commercial (SC)

- · Conveniently located at the corner of William D. Fitch Parkway and Barron Road.
- · Less than a mile from College Station High School and Spring Creek Elementary School.
- · Centrally located with quick access to Wellborn Road, Harvey Mitchell Parkway, and Highway 6.

### **Property Highlights**

- Newly constructed Class A Office Space
- Fiber Internet Available
- Ample Parking
- Located Equidistant to Hwy 6 and wellborn Road
- Aggressively Growing Retail and Office District of South College Station
- Surrounded on All Sides by Large Residential Housing Developments
- One of Few Current Opportunities to Own Office Space in South College Station
- High-End Finishes on Interior

### Property Highlights:

Do not miss the opportunity to buy this Class A office building in aggressively growing retail and office district of Cityview Southwest campus. This quality built, two story building has high end finishes on the interior. Fiber internet available. It can be single or multiple tenancy. 5026 sq ft includes 16 office spaces, Lobby, sitting area upstairs, 4 bathrooms and ample storage space. Located close to residential neighborhoods, Texas A&M University and schools. Cityview campus has well established retail, law offices and restaurant. This commercial complex is designed with walking trail, abundant parking spaces and beautiful, extensive landscaping.