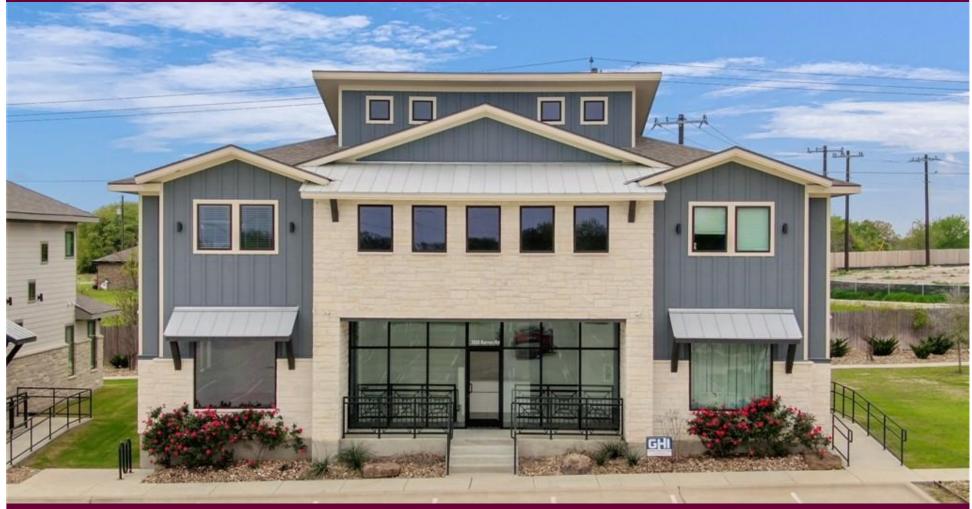

### PROPERTY OVERVIEW

This building is part of the CityView Southwest - next generation of office condominiums in College Station, Texas. The design is a high-end office location for private offices and commercial businesses. This 2-story building has a total of  $\pm$  5,600 SF of office space including a glass wall entrance, coffee bar,

and other modern high end finishes.

Building Size: 5,600 SF

### Property Highlights:

Do not miss the opportunity to buy this Class A office building in aggressively growing retail and office district of Cityview Southwest campus. This quality built, two story building has high end finishes on the interior. Fiber internet available. It can be single or multiple tenancy. 5026 sq ft includes 16 office spaces, Lobby, sitting area upstairs, 4 bathrooms and ample storage space. Located close to residential neighborhoods, Texas A&M University and schools. Cityview campus has well established retail, law offices and restaurant. This commercial complex is designed with walking trail, abundant parking spaces and beautiful, extensive landscaping.