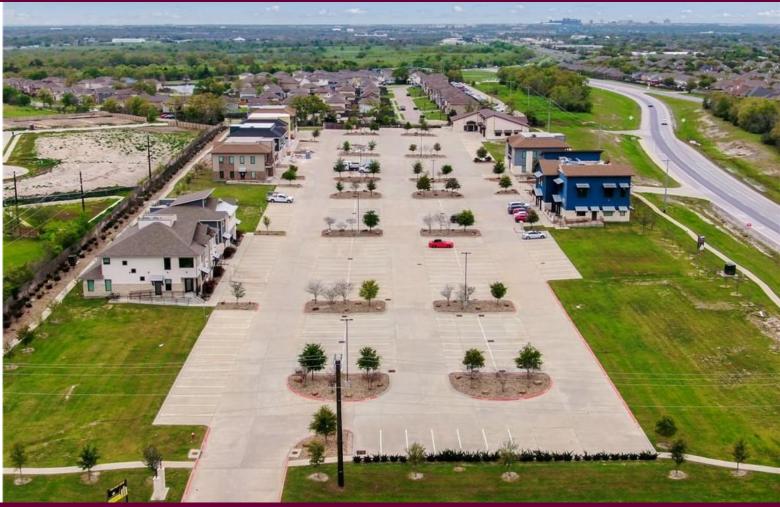

### PROPERTY OVERVIEW

This building is part of the CityView Southwest - next generation of office condominiums in College Station, Texas. The design is a high-end office location for private offices and commercial businesses. This 2-story building has a total of  $\pm$  5,600 SF of office space including a glass wall entrance, coffee bar,

### Property Highlights:

Do not miss the opportunity to buy this Class A office building in aggressively growing retail and office district of Cityview Southwest campus. This quality built, two story building has high end finishes on the interior. Fiber internet available. It can be single or multiple tenancy. 5026 sq ft includes 16 office spaces, Lobby, sitting area upstairs, 4 bathrooms and ample storage space. Located close to residential neighborhoods, Texas A&M University and schools. Cityview campus has well established retail, law offices and restaurant. This commercial complex is designed with walking trail, abundant parking spaces and beautiful, extensive landscaping.