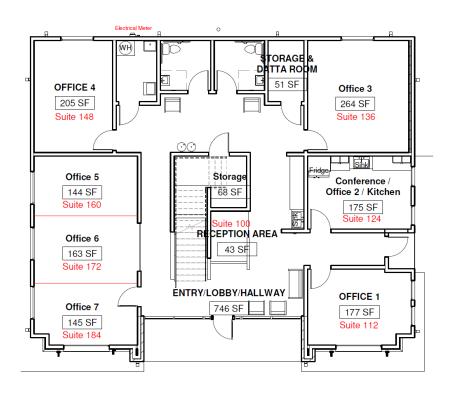

### Floor plan

Survey

Neetu Kainthla REALTOR®, Broker Associate neetu@neetu.com 979.777-4962

Neetu Kainthla REALTOR®, Broker Associate neetu@neetu.com 979.777-4962

### Property Highlights:

Do not miss the opportunity to buy this Class A office building in aggressively growing retail and office district of Cityview Southwest campus. This quality built, two story building has high end finishes on the interior. Fiber internet available. It can be single or multiple tenancy. 5026 sq ft includes 16 office spaces, Lobby, sitting area upstairs, 4 bathrooms and ample storage space. Located close to residential neighborhoods, Texas A&M University and schools. Cityview campus has well established retail, law offices and restaurant. This commercial complex is designed with walking trail, abundant parking spaces and beautiful, extensive landscaping.