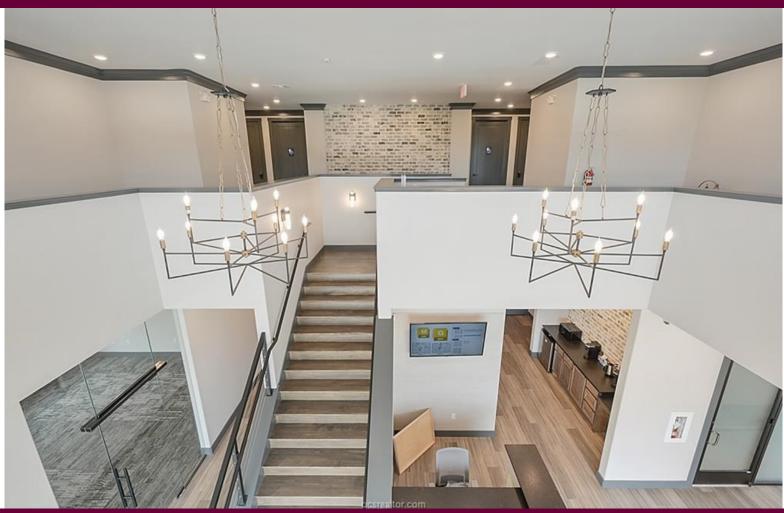

### PROPERTY OVERVIEW

This building is part of the CityView Southwest - next generation of office condominiums in College Station, Texas. The design is a high-end office location for private offices and commercial businesses. This 2-story building has a total of  $\pm$  5,600 SF of office space including a glass wall entrance, coffee bar,

and other modern high end finishes.

Building Size: 5,600 SF

### Property Highlights:

Do not miss the opportunity to buy this Class A office building in aggressively growing retail and office district of Cityview Southwest campus. This quality built, two story building has high end finishes on the interior. Fiber internet available. It can be single or multiple tenancy. 5026 sq ft includes 16 office spaces, Lobby, sitting area upstairs, 4 bathrooms and ample storage space. Located close to residential neighborhoods, Texas A&M University and schools. Cityview campus has well established retail, law offices and restaurant. This commercial complex is designed with walking trail, abundant parking spaces and beautiful, extensive landscaping.