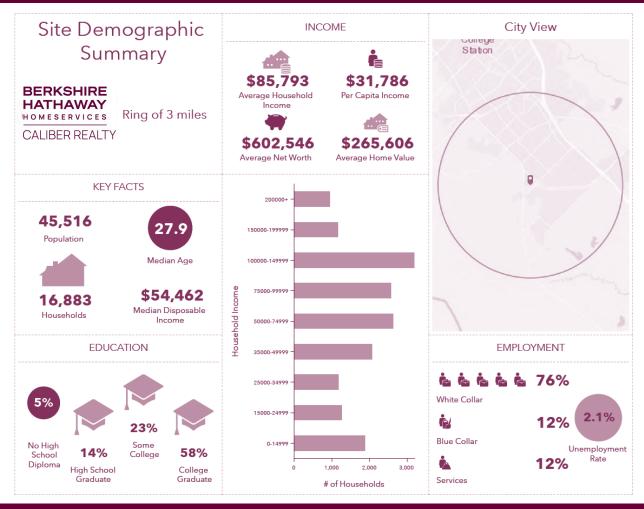

### PROPERTY OVERVIEW

This building is part of the CityView Southwest - next generation of office condominiums in College Station, Texas. The design is a high-end office location for private offices and commercial businesses. This 2-story building has a total of  $\pm$  5,600 SF of office space including a glass wall entrance, coffee bar,

and other modern high end finishes.

Building Size: 5,600 SF

### PROPERTY HIGHLIGHTS

- · Located at the retail epicenter of South College Station.
- Situated in South College Station's high growth corridor and surrounded by high-income residential developments.

Zoning: Suburban Commercial (SC)

- · Conveniently located at the corner of William D. Fitch Parkway and Barron Road.
- · Less than a mile from College Station High School and Spring Creek Elementary School.
- · Centrally located with quick access to Wellborn Road, Harvey Mitchell Parkway, and Highway 6.