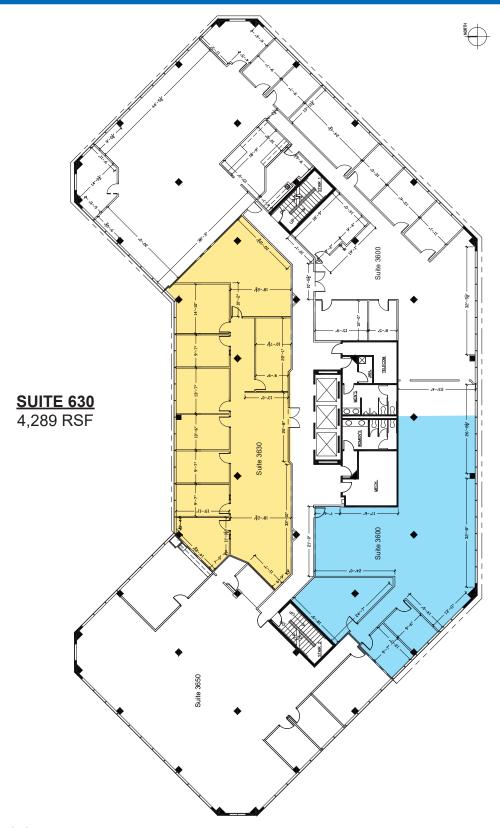

# 6TH FLOOR PLAN BAYWOOD CENTER III - 9428 BAYMEADOWS ROAD

**SUITE 600** 2,250 RSF

| AVAILABLE SUITES |                                                                             |               |                            |
|------------------|-----------------------------------------------------------------------------|---------------|----------------------------|
| Suite            |                                                                             | Size<br>(RSF) | Asking Rate<br>(\$/RSF/YR) |
| 132              | EXECUTIVE SUITE FOR RENT                                                    | 244           | \$600/month                |
| 140              | REDUCED \$10/SF RENT FOR CAFÉ<br>USER; CAFÉ ALREADY BUILT OUT               | 978           | \$10.00                    |
| 170              | HIGH CEILING AND FLOOR TO<br>CEILING WINDOWS                                | 3,247         | \$18.50                    |
| 173              | HIGH CEILING AND FLOOR TO<br>CEILING WINDOWS                                | 1,381         | \$17.75                    |
| 250              | EXISTING FINISHES IN EXCELLENT CONDITION                                    | 2,660         | \$18.00                    |
| 260              | RIGHT OFF ELEVATOR                                                          | 3,506         | \$18.25                    |
| 300              | DOUBLE FULL GLASS ENTRY AT ELEVATORS                                        | 4,616         | \$17.50                    |
| 545              | HIGH CEILING AND FLOOR TO<br>CEILING WINDOWS                                | 3,231         | \$18.00                    |
| 548              | EXISTING FINISHES IN EXCELLENT CONDITION                                    | 2,333         | \$18.00                    |
| 600              | ENDCAP SUITE WITH THREE WALLS<br>OF GLASS. BACKUP GENERATOR<br>AVAILABLE    | 2,250         | \$18.00                    |
| 630              | PROMINENT, DOUBLE DOOR ENTRY<br>AT ELEVATORS. BACKUP GENERATOR<br>AVAILABLE | 4,289         | \$18.00                    |