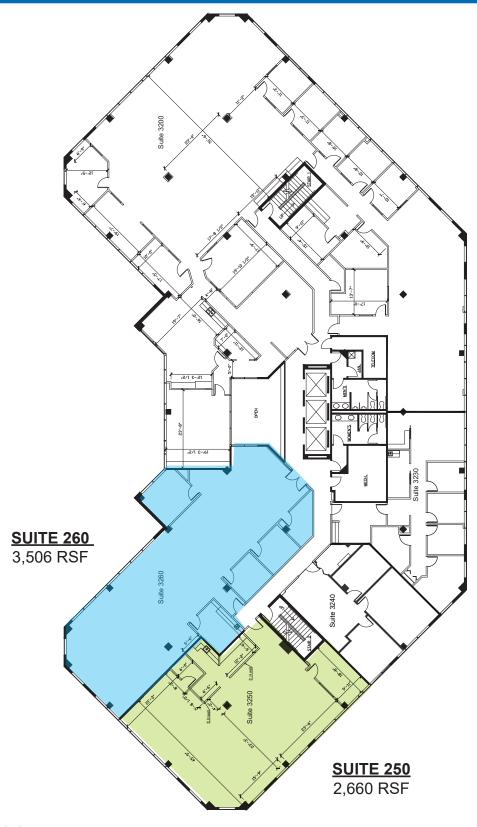

#### 2ND FLOOR PLAN

BAYWOOD CENTER III - 9428 BAYMEADOWS ROAD

| AVAILABLE SUITES |                                                                             |               |                            |
|------------------|-----------------------------------------------------------------------------|---------------|----------------------------|
| Suite            |                                                                             | Size<br>(RSF) | Asking Rate<br>(\$/RSF/YR) |
| 132              | EXECUTIVE SUITE FOR RENT                                                    | 244           | \$600/month                |
| 140              | REDUCED \$10/SF RENT FOR CAFÉ<br>USER; CAFÉ ALREADY BUILT OUT               | 978           | \$10.00                    |
| 170              | HIGH CEILING AND FLOOR TO<br>CEILING WINDOWS                                | 3,247         | \$18.50                    |
| 173              | HIGH CEILING AND FLOOR TO<br>CEILING WINDOWS                                | 1,381         | \$17.75                    |
| 250              | EXISTING FINISHES IN EXCELLENT CONDITION                                    | 2,660         | \$18.00                    |
| 260              | RIGHT OFF ELEVATOR                                                          | 3,506         | \$18.25                    |
| 300              | DOUBLE FULL GLASS ENTRY AT ELEVATORS                                        | 4,616         | \$17.50                    |
| 545              | HIGH CEILING AND FLOOR TO<br>CEILING WINDOWS                                | 3,231         | \$18.00                    |
| 548              | EXISTING FINISHES IN EXCELLENT CONDITION                                    | 2,333         | \$18.00                    |
| 600              | ENDCAP SUITE WITH THREE WALLS<br>OF GLASS. BACKUP GENERATOR<br>AVAILABLE    | 2,250         | \$18.00                    |
| 630              | PROMINENT, DOUBLE DOOR ENTRY<br>AT ELEVATORS. BACKUP GENERATOR<br>AVAILABLE | 4,289         | \$18.00                    |