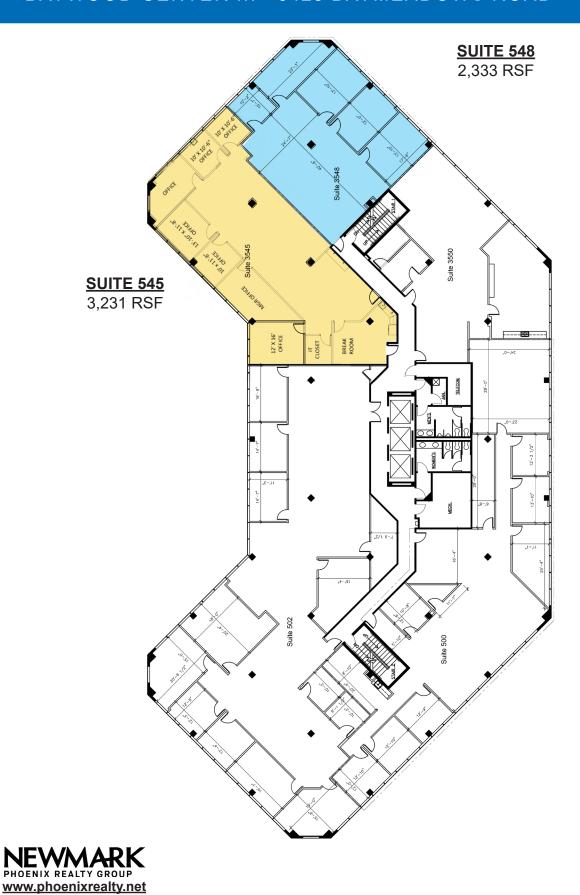

### 5TH FLOOR PLAN BAYWOOD CENTER III - 9428 BAYMEADOWS ROAD

| AVAILABLE SUITES |                                                                             |               |                            |
|------------------|-----------------------------------------------------------------------------|---------------|----------------------------|
| Suite            |                                                                             | Size<br>(RSF) | Asking Rate<br>(\$/RSF/YR) |
| 132              | EXECUTIVE SUITE FOR RENT                                                    | 244           | \$600/month                |
| 140              | REDUCED \$10/SF RENT FOR CAFÉ<br>USER; CAFÉ ALREADY BUILT OUT               | 978           | \$10.00                    |
| 170              | HIGH CEILING AND FLOOR TO<br>CEILING WINDOWS                                | 3,247         | \$18.50                    |
| 173              | HIGH CEILING AND FLOOR TO<br>CEILING WINDOWS                                | 1,381         | \$17.75                    |
| 250              | EXISTING FINISHES IN EXCELLENT CONDITION                                    | 2,660         | \$18.00                    |
| 260              | RIGHT OFF ELEVATOR                                                          | 3,506         | \$18.25                    |
| 300              | DOUBLE FULL GLASS ENTRY AT ELEVATORS                                        | 4,616         | \$17.50                    |
| 545              | HIGH CEILING AND FLOOR TO<br>CEILING WINDOWS                                | 3,231         | \$18.00                    |
| 548              | EXISTING FINISHES IN EXCELLENT CONDITION                                    | 2,333         | \$18.00                    |
| 600              | ENDCAP SUITE WITH THREE WALLS<br>OF GLASS. BACKUP GENERATOR<br>AVAILABLE    | 2,250         | \$18.00                    |
| 630              | PROMINENT, DOUBLE DOOR ENTRY<br>AT ELEVATORS. BACKUP GENERATOR<br>AVAILABLE | 4,289         | \$18.00                    |