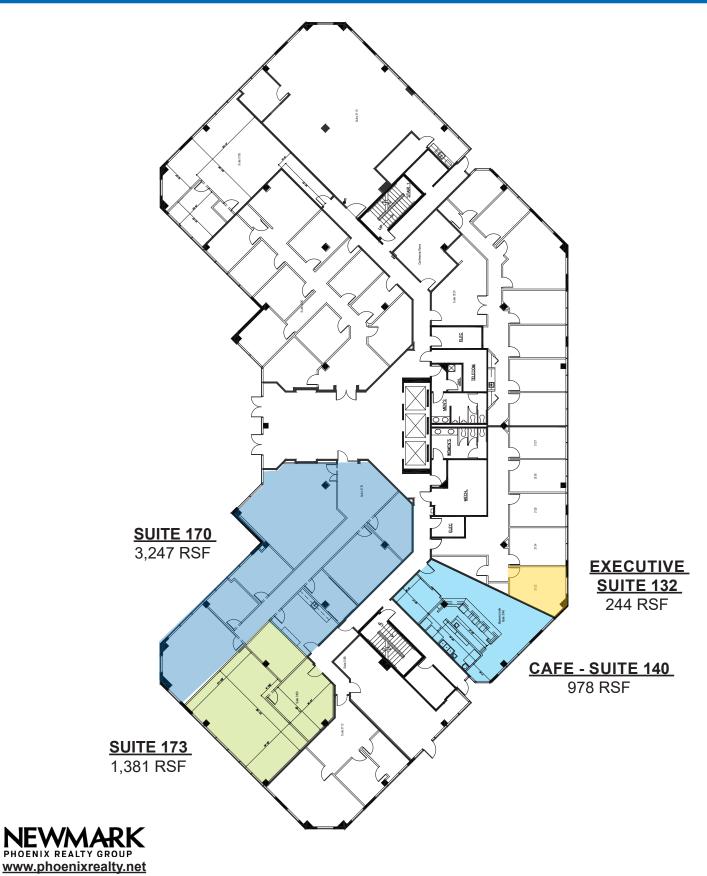

#### 1ST FLOOR PLAN BAYWOOD CENTER III - 9428 BAYMEADOWS ROAD

| AVAILABLE SUITES |                                                                             |               |                            |
|------------------|-----------------------------------------------------------------------------|---------------|----------------------------|
| Suite            |                                                                             | Size<br>(RSF) | Asking Rate<br>(\$/RSF/YR) |
| 132              | EXECUTIVE SUITE FOR RENT                                                    | 244           | \$600/month                |
| 140              | REDUCED \$10/SF RENT FOR CAFÉ<br>USER; CAFÉ ALREADY BUILT OUT               | 978           | \$10.00                    |
| 170              | HIGH CEILING AND FLOOR TO<br>CEILING WINDOWS                                | 3,247         | \$18.50                    |
| 173              | HIGH CEILING AND FLOOR TO<br>CEILING WINDOWS                                | 1,381         | \$17.75                    |
| 250              | EXISTING FINISHES IN EXCELLENT CONDITION                                    | 2,660         | \$18.00                    |
| 260              | RIGHT OFF ELEVATOR                                                          | 3,506         | \$18.25                    |
| 300              | DOUBLE FULL GLASS ENTRY AT ELEVATORS                                        | 4,616         | \$17.50                    |
| 545              | HIGH CEILING AND FLOOR TO<br>CEILING WINDOWS                                | 3,231         | \$18.00                    |
| 548              | EXISTING FINISHES IN EXCELLENT CONDITION                                    | 2,333         | \$18.00                    |
| 600              | ENDCAP SUITE WITH THREE WALLS<br>OF GLASS. BACKUP GENERATOR<br>AVAILABLE    | 2,250         | \$18.00                    |
| 630              | PROMINENT, DOUBLE DOOR ENTRY<br>AT ELEVATORS. BACKUP GENERATOR<br>AVAILABLE | 4,289         | \$18.00                    |