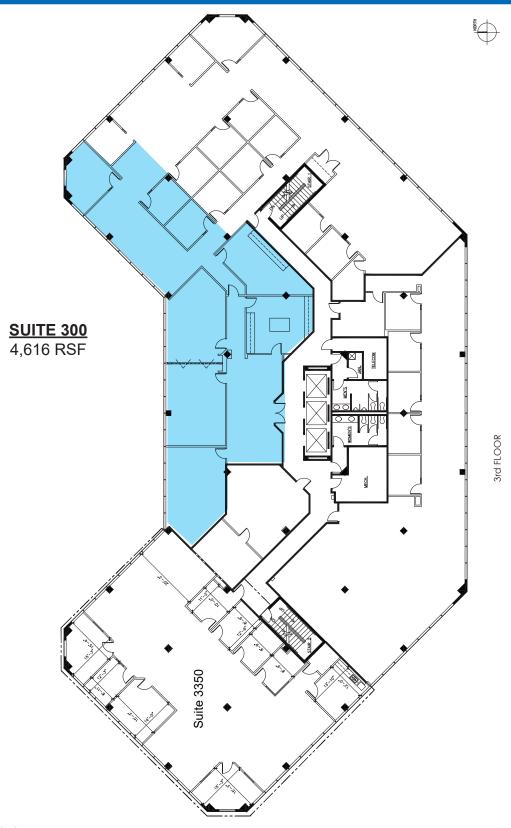

## 3RD FLOOR PLAN BAYWOOD CENTER III - 9428 BAYMEADOWS ROAD

www.phoenixrealty.net

| AVAILABLE SUITES |                                                                             |               |                            |
|------------------|-----------------------------------------------------------------------------|---------------|----------------------------|
| Suite            |                                                                             | Size<br>(RSF) | Asking Rate<br>(\$/RSF/YR) |
| 132              | EXECUTIVE SUITE FOR RENT                                                    | 244           | \$600/month                |
| 140              | REDUCED \$10/SF RENT FOR CAFÉ<br>USER; CAFÉ ALREADY BUILT OUT               | 978           | \$10.00                    |
| 170              | HIGH CEILING AND FLOOR TO<br>CEILING WINDOWS                                | 3,247         | \$18.50                    |
| 173              | HIGH CEILING AND FLOOR TO<br>CEILING WINDOWS                                | 1,381         | \$17.75                    |
| 250              | EXISTING FINISHES IN EXCELLENT CONDITION                                    | 2,660         | \$18.00                    |
| 260              | RIGHT OFF ELEVATOR                                                          | 3,506         | \$18.25                    |
| 300              | DOUBLE FULL GLASS ENTRY AT ELEVATORS                                        | 4,616         | \$17.50                    |
| 545              | HIGH CEILING AND FLOOR TO<br>CEILING WINDOWS                                | 3,231         | \$18.00                    |
| 548              | EXISTING FINISHES IN EXCELLENT CONDITION                                    | 2,333         | \$18.00                    |
| 600              | ENDCAP SUITE WITH THREE WALLS<br>OF GLASS. BACKUP GENERATOR<br>AVAILABLE    | 2,250         | \$18.00                    |
| 630              | PROMINENT, DOUBLE DOOR ENTRY<br>AT ELEVATORS. BACKUP GENERATOR<br>AVAILABLE | 4,289         | \$18.00                    |