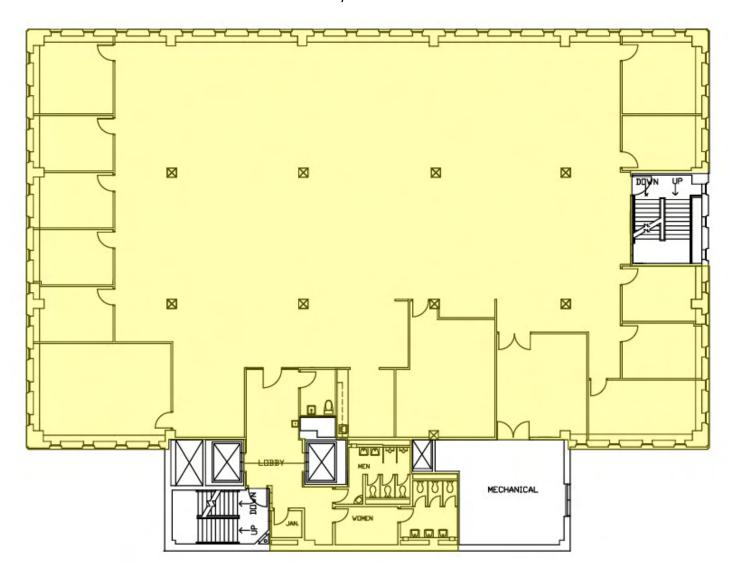

5                                                  |

| SPACES     | LEASE RATE    | SPACE SIZE               | RATE/MO     | VIRTUAL WALK THRU LINK                        |
|------------|---------------|--------------------------|-------------|-----------------------------------------------|
| 9th Floor  | \$22.00 SF/yr | 10,607 <sup>+/-</sup> SF | \$19,446.17 | https://my.matterport.com/show/?m=F4Nt6S96Ttx |
| 10th Floor | \$22.00/SF/yr | 10,596 <sup>+/-</sup> SF | \$19,426.00 | https://my.matterport.com/show/?m=BSUQbRZMrby |
| 11th Floor | \$22.00/SF/yr | 10,455 <sup>+/-</sup> SF | \$19,167.50 | https://my.matterport.com/show/?m=BSUQbRZMrby |

Landlord pays all base year operating expenses excluding janitorial services within the lease space.







# 9th Floor 10,607<sup>+/-</sup> SF









# 10th Floor 10,596<sup>+/-</sup> SF









# 11th Floor 10,455<sup>+/-</sup> SF







### 1st Floor