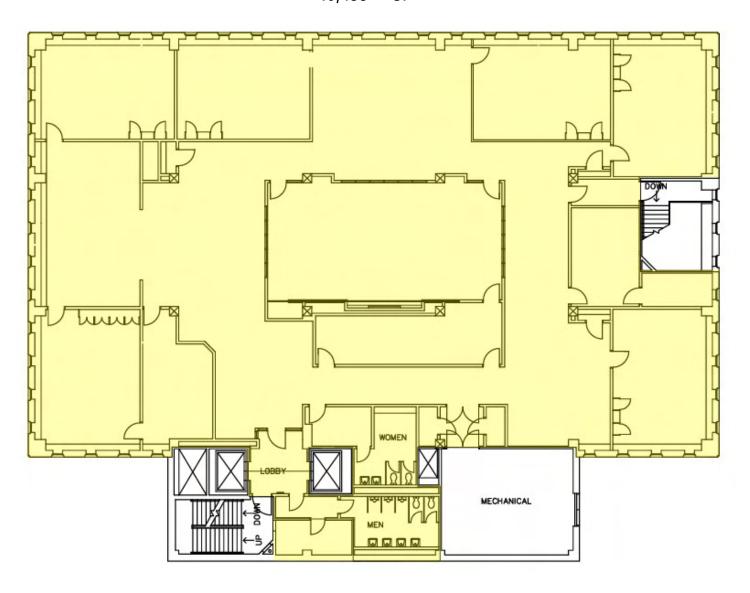

# 9th Floor 10,607<sup>+/-</sup> SF

# 10th Floor 10,596<sup>+/-</sup> SF

# 11th Floor 10,455<sup>+/-</sup> SF