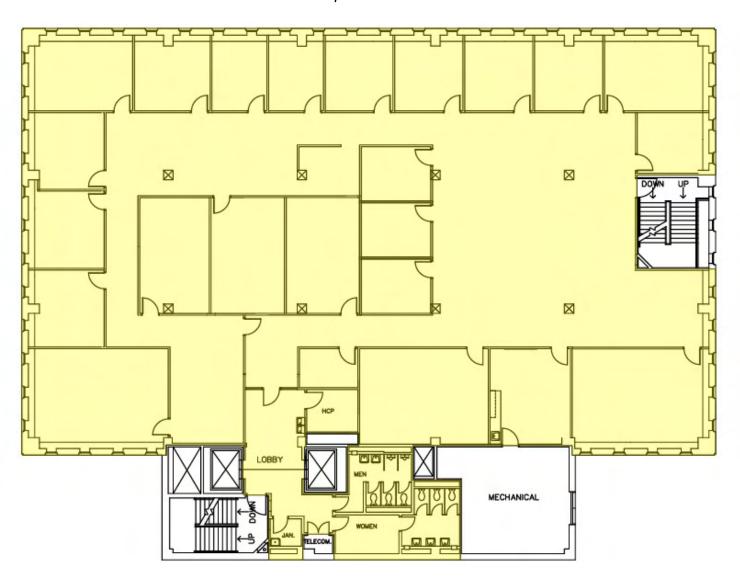

|

| SPACES     | LEASE RATE    | SPACE SIZE               | RATE/MO     | VIRTUAL WALK THRU LINK                        |
|------------|---------------|--------------------------|-------------|-----------------------------------------------|
| 9th Floor  | \$22.00 SF/yr | 10,607 <sup>+/-</sup> SF | \$19,446.17 | https://my.matterport.com/show/?m=F4Nt6S96Ttx |
| 10th Floor | \$22.00/SF/yr | 10,596 <sup>+/-</sup> SF | \$19,426.00 | https://my.matterport.com/show/?m=BSUQbRZMrby |
| 11th Floor | \$22.00/SF/yr | 10,455 <sup>+/-</sup> SF | \$19,167.50 | https://my.matterport.com/show/?m=BSUQbRZMrby |

Landlord pays all base year operating expenses excluding janitorial services within the lease space.







# 9th Floor 10,607<sup>+/-</sup> SF









# 10th Floor 10,596<sup>+/-</sup> SF









# 11th Floor 10,455<sup>+/-</sup> SF







### 1st Floor