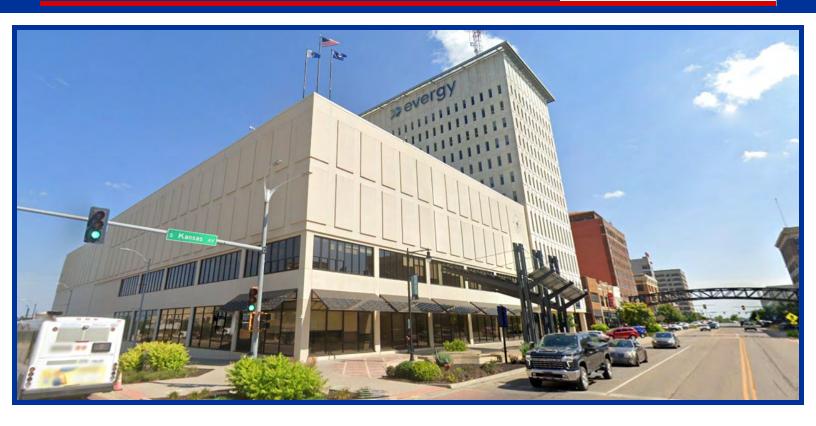

#### **PROPERTY LOCATION**

High-rise office building in the middle of downtown Topeka. Excellent location with views of the Kansas State Capitol. Walking access to Evergy Plaza, the Cyrus Hotel, and many other shops and restaurants.

#### **HIGHLIGHTS**

- 24/7 access controlled security
- Parking included with lease up to 4:1
- 1st floor includes an auditorium, conference and training rooms, and a catering kitchen that the lessee has access to.

#### **OFFERING SUMMARY**

| Lease Rate      | \$22.00/SF/yr                                       |
|-----------------|-----------------------------------------------------|
| Building Size   | 136,228 <sup>+/-</sup> SF                           |
| Available Space | 10,455 <sup>+/-</sup> SF - 31,658 <sup>+/-</sup> SF |
| Lot Size        | 15,521 <sup>+/-</sup> SF                            |
| Year Built      | 1962                                                |
| Zoning          | C5                                                  |