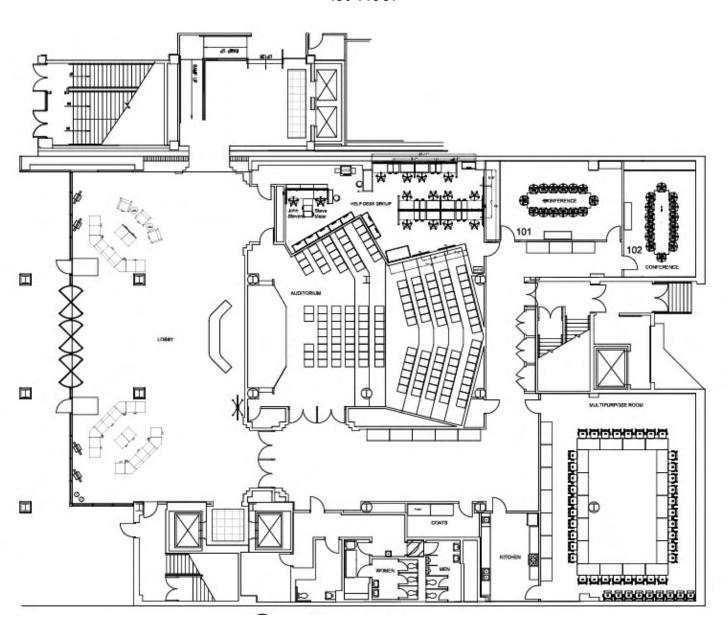

#### **HIGHLIGHTS**

- 24/7 access controlled security
- Parking included with lease up to 4:1
- 1st floor includes an auditorium, conference and training rooms, and a catering kitchen that the lessee has access to.

### 1st Floor