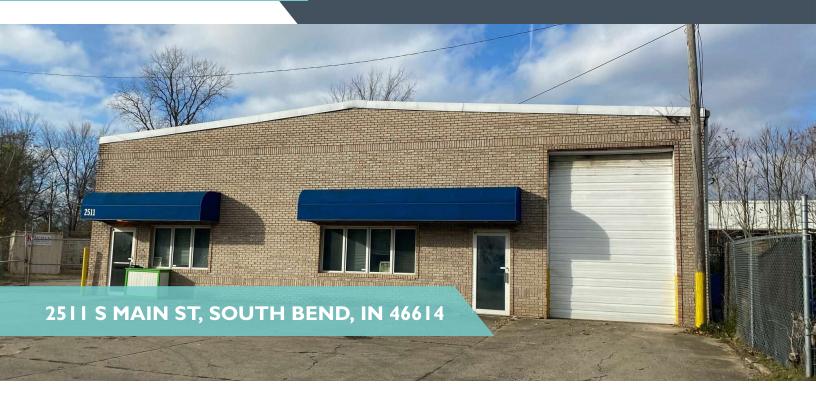

# 2511 S MAIN ST

#### **PROPERTY HIGHLIGHTS**

- 9,787 SF industrial building with 2,400 SF of office less than two miles south of downtown South Bend
- Property features two 12' overhead doors and fenced in outdoor storage
- The warehouse portion features 16' clear ceiling heights, mezzanine storage, and wide column spacing
- · The property sits in a flood plain requiring flood insurance (contact broker for details)

### 2511 S MAIN ST, SOUTH BEND, IN 46614