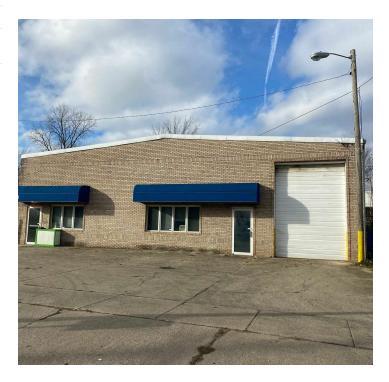

#### **PROPERTY HIGHLIGHTS**

- 9,787 SF industrial building with 2,400 SF of office less than two miles south of downtown South Bend
- Property features two 12' overhead doors and fenced in outdoor storage
- The warehouse portion features 16' clear ceiling heights, mezzanine storage, and wide column spacing
- · The property sits in a flood plain requiring flood insurance (contact broker for details)

#### **BUILDING INFORMATION**

| Building Size    | 9,787 SF                                   |
|------------------|--------------------------------------------|
| Office space     | 2,400 SF                                   |
| Ceiling Height   | 14'-16' clear                              |
| Number of Floors | 1 with mezzanine                           |
| Year Built       | 1969                                       |
| Docks            | None                                       |
| Overhead Doors   | (2) 12'                                    |
| Sprinkler        | None                                       |
| Construction     | block and metal joist with brick<br>façade |