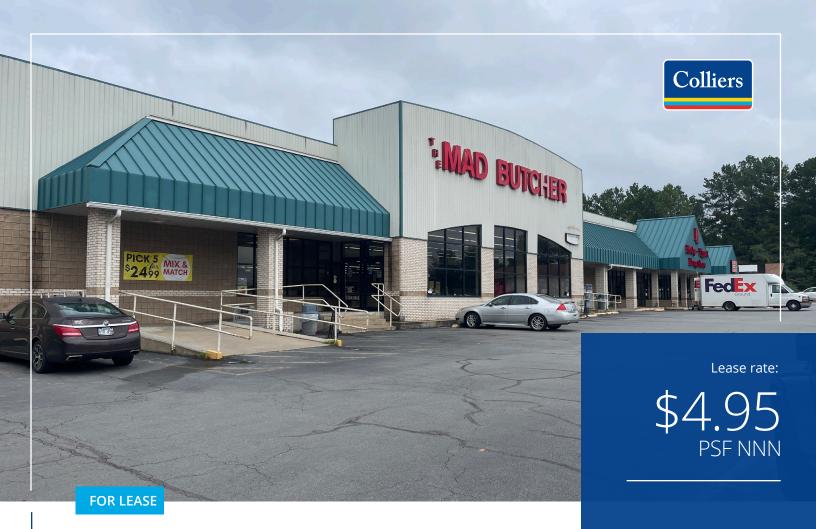

# 815 Rock Street, Sheridan, AR

Big Box Retail Space For Lease

#### **Features**

• Building size: 26,020 SF

• Lot size: 3.16 acres

• Lease rate: \$4.95/SF, NNN

100 parking spaces

Approximately 7,500 vehicles per day on Rock Street

Ceiling height: approximately 18'

**Contact us:** 