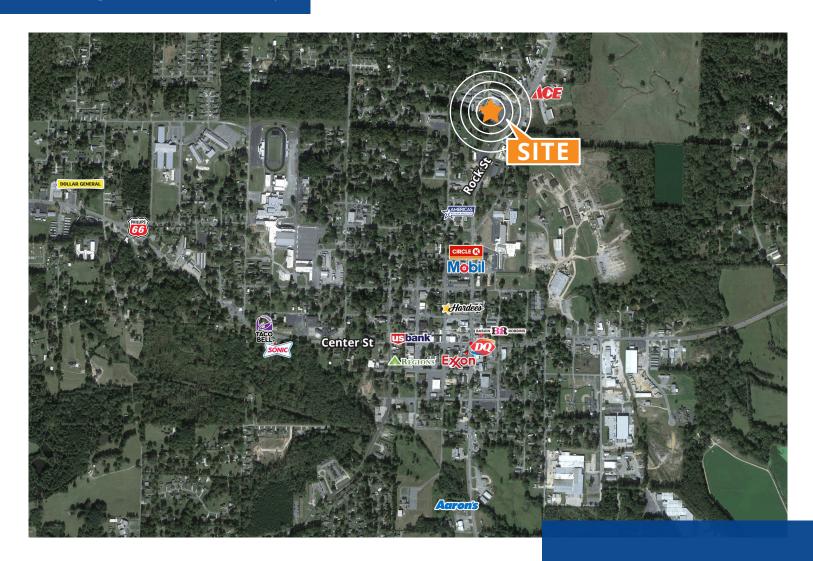

## Neighborhood Map

### 2024 Demographics

|                                       | 1 Mile   | 3 Mile   | 5 Mile   |
|---------------------------------------|----------|----------|----------|
| Estimated<br>Population               | 2,639    | 7,050    | 7,747    |
| Estimated<br>Households               | 1,069    | 2,871    | 3,150    |
| Estimated Avg.<br>Household<br>Income | \$84,181 | \$95,773 | \$97,748 |