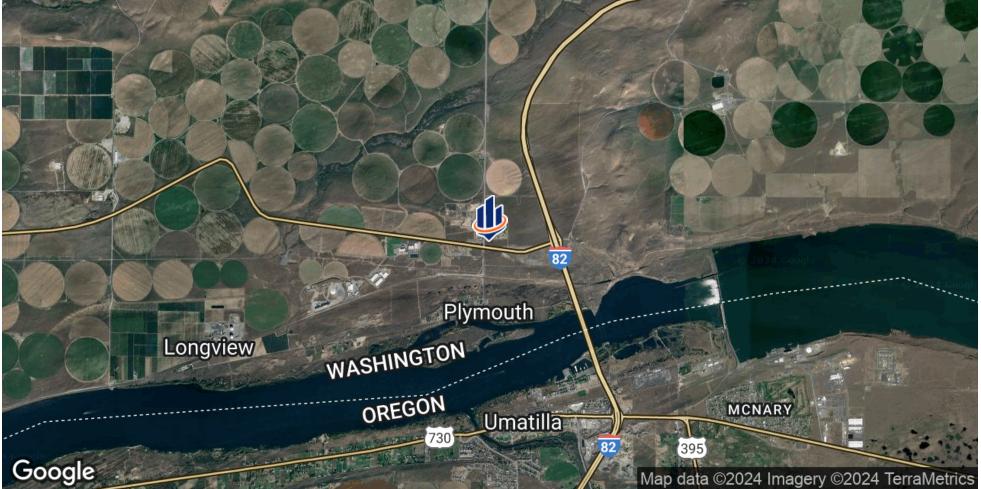

### Location Map

#### LOCATION DESCRIPTION

This parcel sits just at the corner of Highway 14 and Plymouth Road and less than 3/4 of mile from Interstate 82. Offers Corner, off highway and highway frontage options. Great central location with close access to Tri-Cities and just over the bridge from Umatilla and Hermiston, Oregon.