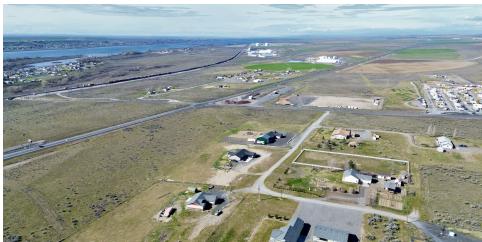

#### LOCATION DESCRIPTION

This parcel sits just at the corner of Highway 14 and Plymouth Road and less than 3/4 of mile from Interstate 82. Offers Corner, off highway and highway frontage options. Great central location with close access to Tri-Cities and just over the bridge from Umatilla and Hermiston, Oregon.

### Aerial Map

Ashley Moala 541.379.1338 ashley.moala@svn.com