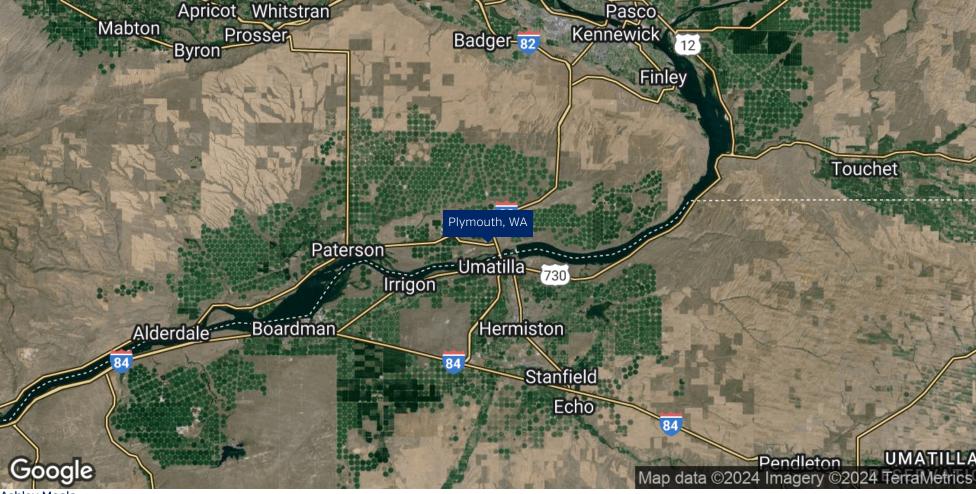

### Regional Map

#### LOCATION DESCRIPTION

This parcel sits just at the corner of Highway 14 and Plymouth Road and less than 3/4 of mile from Interstate 82. Offers Corner, off highway and highway frontage options. Great central location with close access to Tri-Cities and just over the bridge from Umatilla and Hermiston, Oregon.