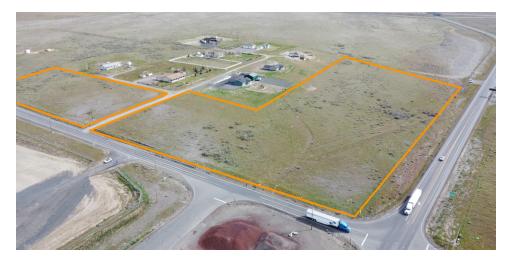

#### **PROPERTY OVERVIEW**

Commercial land on and just off Highway 14 and 3/4 of a mile from Interstate 82. Great central location with close access to Tri-Cities, WA and just over the bridge from Umatilla and Hermiston, OR. 21 acres total when combined. Lots have power and city water, septic required. Seller will carry a contract. MLS#260272

#### **PROPERTY HIGHLIGHTS**

- Highway 14 Frontage and Interstate 82 Access
- 2 Contiguous Lots
- 4.68 & 16.26 Acres
- City Water and Power to Lots
- Hard Corner

#### LOCATION DESCRIPTION

This parcel sits just at the corner of Highway 14 and Plymouth Road and less than 3/4 of mile from Interstate 82. Offers Corner, off highway and highway frontage options. Great central location with close access to Tri-Cities and just over the bridge from Umatilla and Hermiston, Oregon.

### Land Lots

# OF LOTS 2

TOTAL LOT SIZE 4.68 - 16.26 ACRES

TOTAL LOT PRICE \$250,000 - \$990,000 |

| STATUS    | LOT #                  | ADDRESS | APN             | SUB-TYPE | SIZE        | PRICE     |
|-----------|------------------------|---------|-----------------|----------|-------------|-----------|
| Available | Highway 14 Frontage    |         | 105582012181005 | Other    | 16.26 Acres | \$990,000 |
| Available | Plymouth Road Frontage |         | 105582012182001 | Other    | 4.68 Acres  | \$250,000 |