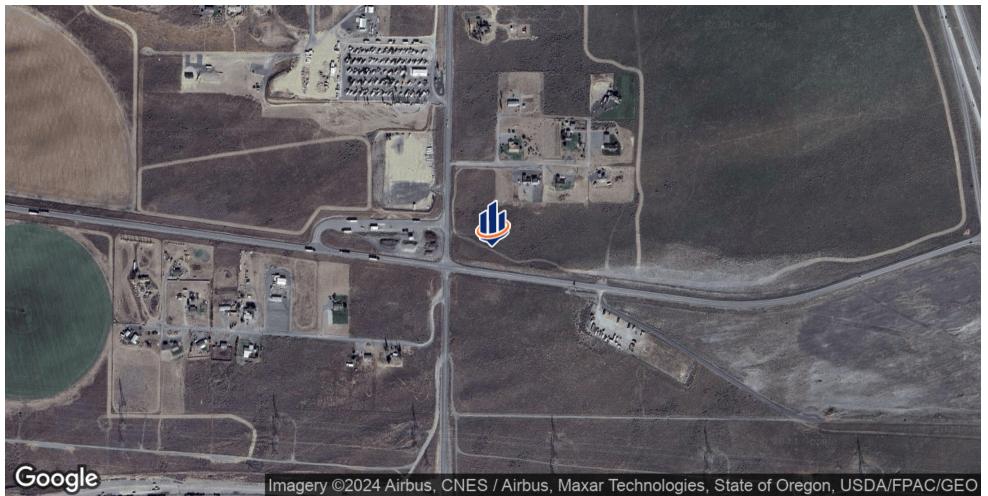

ile as the principal source of customer access.

Allowable IC zoning uses include retail sales establishment, food service establishment, automobile fueling station, car wash or truck stop with retail, hotel/motel, rest area or information center, tasting room/bar/tavern, wineries/breweries, rapid charging station.

#### LOCATION DESCRIPTION

This parcel sits just at the corner of Highway 14 and Plymouth Road and less than 3/4 of mile from Interstate 82. Offers Corner, off highway and highway frontage options. Great central location with close access to Tri-Cities and just over the bridge from Umatilla and Hermiston, Oregon.

Ashley Moala 541.379.1338 ashley.moala@svn.com





Ashley Moala 541.379.1338 ashley.moala@svn.com



### Regional Map







### Location Map







### Aerial Map



Ashley Moala 541.379.1338 ashley.moala@svn.com



### Land Lots



# OF LOTS 2

TOTAL LOT SIZE 4.68 - 16.26 ACRES

TOTAL LOT PRICE \$250,000 - \$990,000 |

| STATUS    | LOT #                  | ADDRESS | APN             | SUB-TYPE | SIZE        | PRICE     |
|-----------|------------------------|---------|-----------------|----------|-------------|-----------|
| Available | Highway 14 Frontage    |         | 105582012181005 | Other    | 16.26 Acres | \$990,000 |
| Available | Plymouth Road Frontage |         | 105582012182001 | Other    | 4.68 Acres  | \$250,000 |