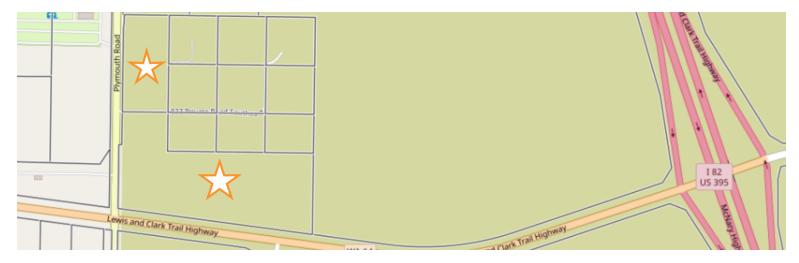

### Land Lots

# OF LOTS 2

TOTAL LOT SIZE 4.68 - 16.26 ACRES

TOTAL LOT PRICE \$250,000 - \$990,000 |

| STATUS    | LOT #                  | ADDRESS | APN             | SUB-TYPE | SIZE        | PRICE     |
|-----------|------------------------|---------|-----------------|----------|-------------|-----------|
| Available | Highway 14 Frontage    |         | 105582012181005 | Other    | 16.26 Acres | \$990,000 |
| Available | Plymouth Road Frontage |         | 105582012182001 | Other    | 4.68 Acres  | \$250,000 |