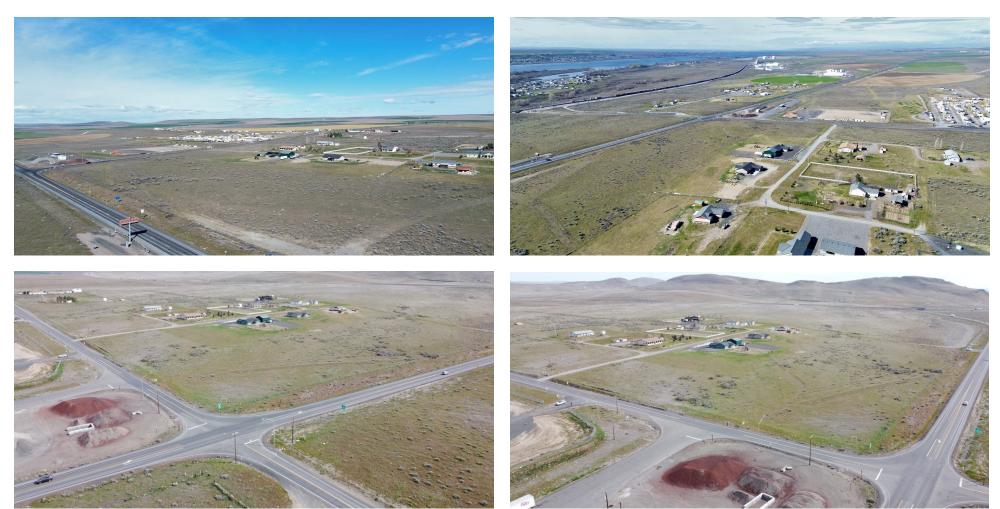

f commercial services that are easily accessible from limited access highways and that primarily rely on the automobile as the principal source of customer access.

Allowable IC zoning uses include retail sales establishment, food service establishment, automobile fueling station, car wash or truck stop with retail, hotel/motel, rest area or information center, tasting room/bar/tavern, wineries/breweries, rapid charging station.

#### LOCATION DESCRIPTION

This parcel sits just at the corner of Highway 14 and Plymouth Road and less than 3/4 of mile from Interstate 82. Offers Corner, off highway and highway frontage options. Great central location with close access to Tri-Cities and just over the bridge from Umatilla and Hermiston, Oregon.

Ashley Moala 541.379.1338 ashley.moala@svn.com





Ashley Moala 541.379.1338 ashley.moala@svn.com



### Regional Map







### Location Map







### Aerial Map



Ashley Moala 541.379.1338 ashley.moala@svn.com



### Land Lots



# OF LOTS 2

TOTAL LOT SIZE 4.68 - 16.26 ACRES

TOTAL LOT PRICE \$250,000 - \$990,000 |

| STATUS    | LOT #                  | ADDRESS | APN             | SUB-TYPE | SIZE        | PRICE     |
|-----------|------------------------|---------|-----------------|----------|-------------|-----------|
| Available | Highway 14 Frontage    |         | 105582012181005 | Other    | 16.26 Acres | \$990,000 |
| Available | Plymouth Road Frontage |         | 105582012182001 | Other    | 4.68 Acres  | \$250,000 |