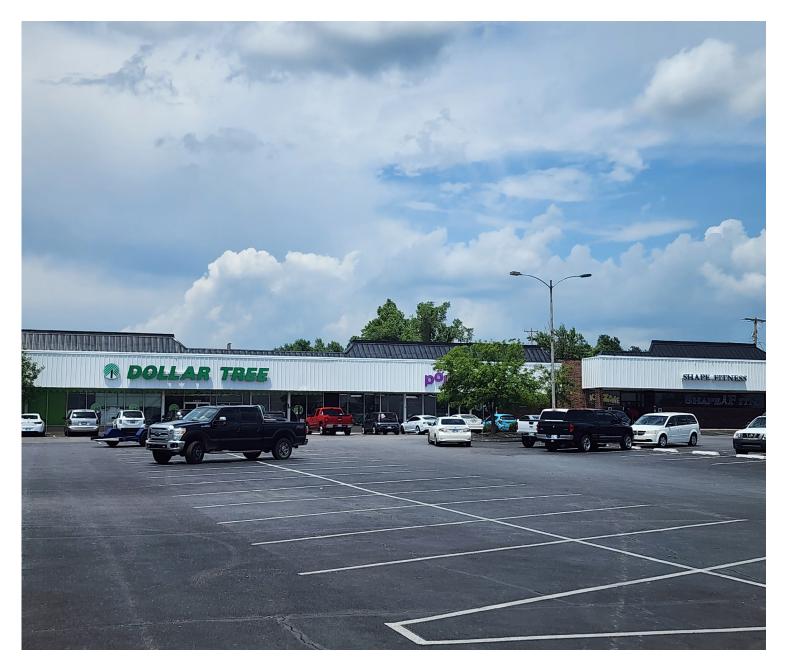

# CHOCTAW PLAZA | FOR LEASE

**14407 NE 23RD STREET, CHOCTAW, OK 73020** 

#### **PROPERTY OVERVIEW**

Choctaw Plaza Shopping Center is Choctaw's premier neighborhood retail center. Anchors include Chase Bank and Dollar Tree. Adjacent to the 150,000 square foot Walmart Supercenter, which opened in 2014 at the new Choctaw Town Square development. Choctaw Plaza Shopping Center serves the communities of Choctaw, Nicoma Park, Harrah, and Jones. This great location is easily accessed at the signalized intersection of NE 23rd Street and Harper Street.

#### **AVAILABILITIES**

| <b>Suite 14407</b> | 18,000 SF | Suite 14465        | 1,750 SF |
|--------------------|-----------|--------------------|----------|
| Suite 14445        | 1,000 SF  | <b>Suite 14479</b> | 4,664 SF |
| Suite 14457        | 1,750 SF  | Suite 14385        | 5,386 SF |