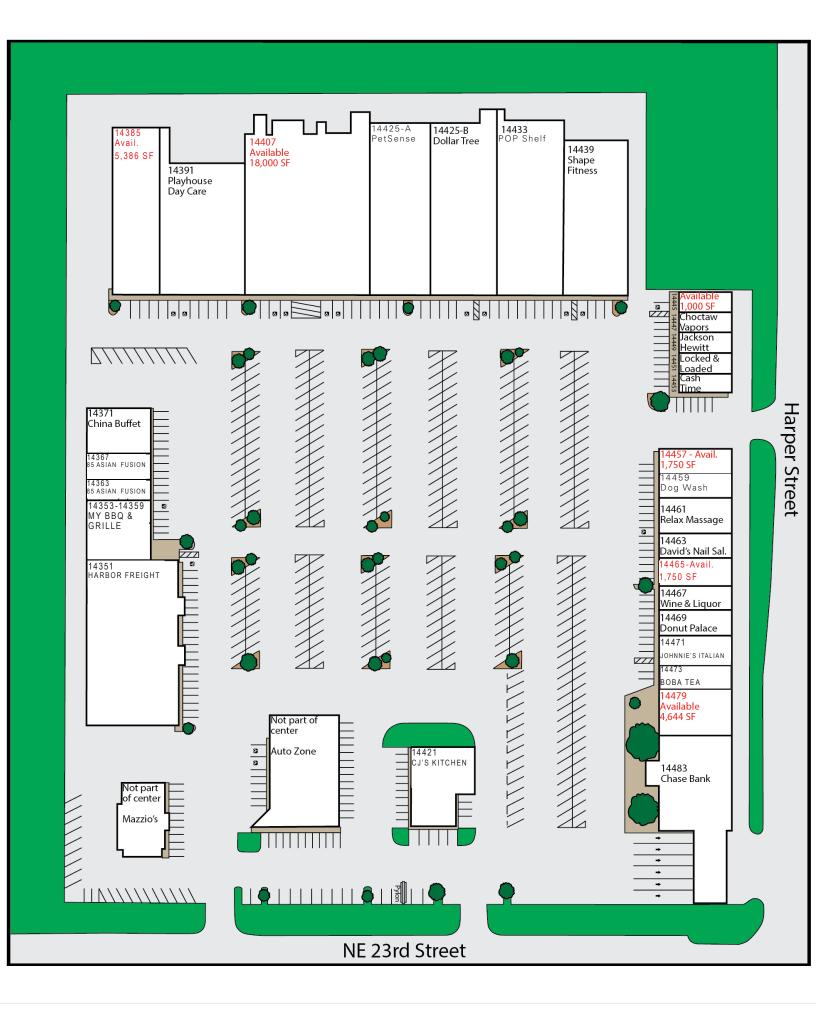

#### **AVAILABILITIES**

| <b>Suite 14407</b> | 18,000 SF | Suite 14465        | 1,750 SF |
|--------------------|-----------|--------------------|----------|
| Suite 14445        | 1,000 SF  | <b>Suite 14479</b> | 4,664 SF |
| Suite 14457        | 1,750 SF  | Suite 14385        | 5,386 SF |

### **PROPERTY DETAILS**

| Contact Broker for lease rates |
|--------------------------------|
| 131,000 total square feet      |
| Built in 1975                  |
| 1,000 - 18,000 SF bay sizes    |
| Commercial zone                |
|                                |