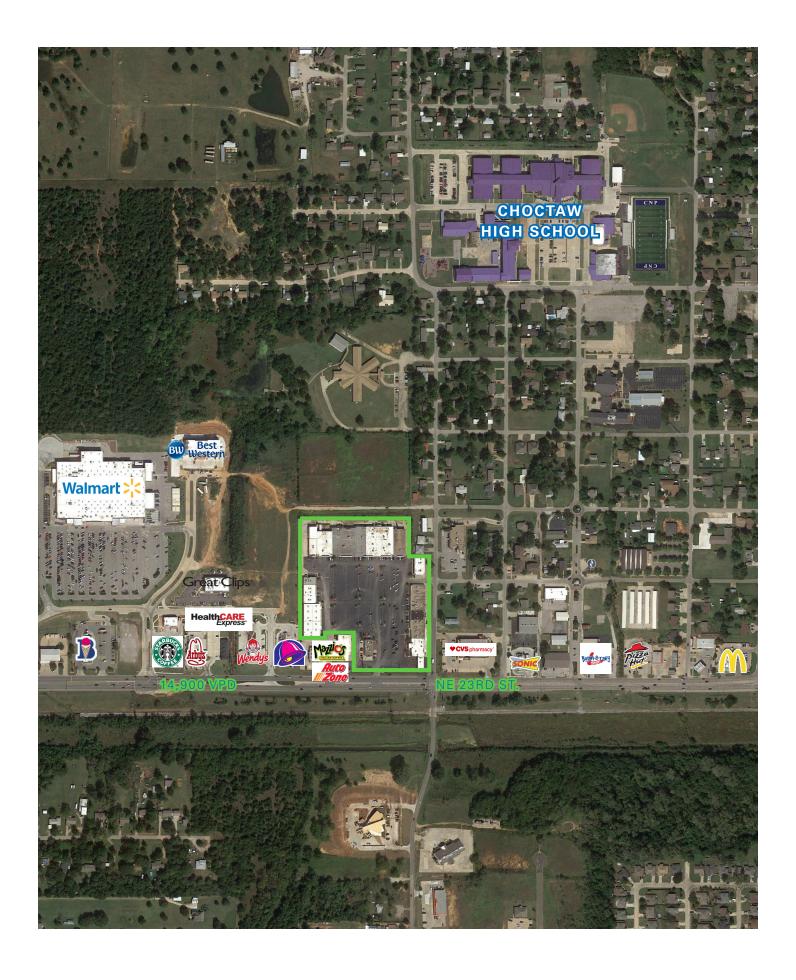

#### **PROPERTY OVERVIEW**

Choctaw Plaza Shopping Center is Choctaw's premier neighborhood retail center. Anchors include Chase Bank and Dollar Tree. Adjacent to the 150,000 square foot Walmart Supercenter, which opened in 2014 at the new Choctaw Town Square development. Choctaw Plaza Shopping Center serves the communities of Choctaw, Nicoma Park, Harrah, and Jones. This great location is easily accessed at the signalized intersection of NE 23rd Street and Harper Street.