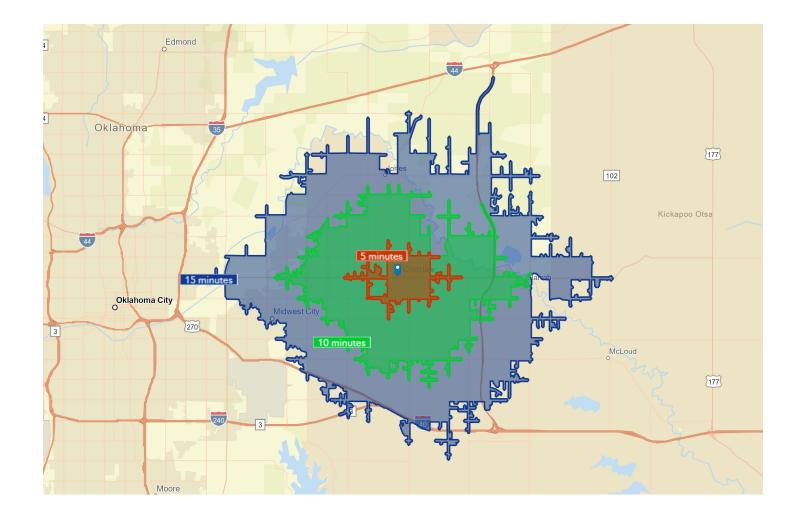

## **DEMOGRAPHICS**

|                        | 3-Mile    |
|------------------------|-----------|
| 2023 Population        | 12,038    |
| 2028 Population (est.) | 12,219    |
| Median Age             | 42.5      |
| Households             | 4,674     |
| Avg. HH Income         | \$104,541 |