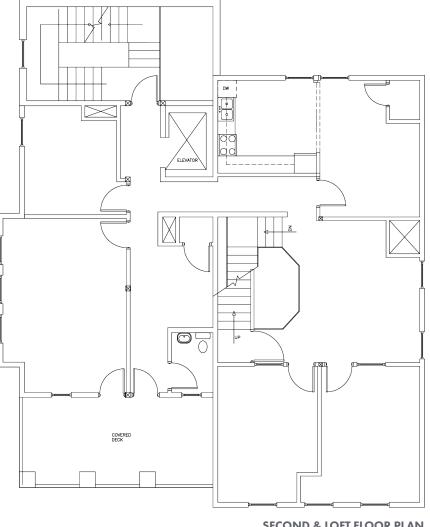

# FLOOR PLANS

SECOND & LOFT FLOOR PLAN 3,417 RSF

# **AVAILABLE OPTIONS**

Entire Building = 8,691 SF
First Floor Only = 2,637 SF
Lower Floor Only = 2,637 SF
First Floor & Lower Only = 5,274 SF
Second Floor & Loft Only = 3,417 SF

RENTAL RATE \$22/psf Gross