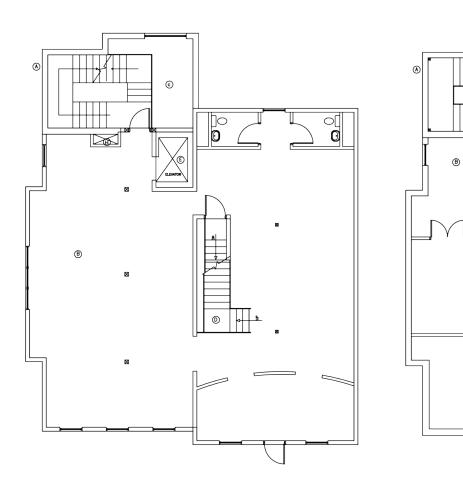

# FLOOR PLANS

**FIRST FLOOR PLAN** 2,637 RSF

LOWER FLOOR PLAN 2,637 RSF

0

E

07

[<mark>0</mark>]

r o

# **AVAILABLE OPTIONS**

Entire Building = 8,691 SF
First Floor Only = 2,637 SF
Lower Floor Only = 2,637 SF
First Floor & Lower Only = 5,274 SF
Second Floor & Loft Only = 3,417 SF

RENTAL RATE \$22/psf Gross