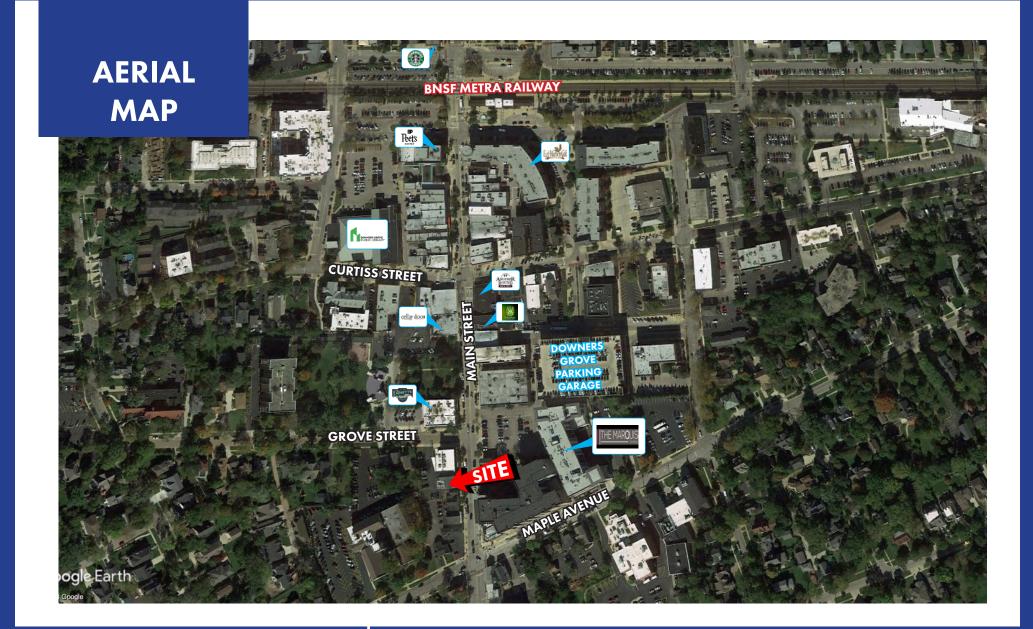

# DOWNTOWN DOWNERS GROVE

### **SITE DETAILS**

- Unique Office Building in Downtown Downers Grove
- Loft Style with exposed beams
- Zoned DB Downtown Business District
- Elevator

•

٠

•

- Parking available in Village Parking Garage directly across the street
- Walk to Metra Trail