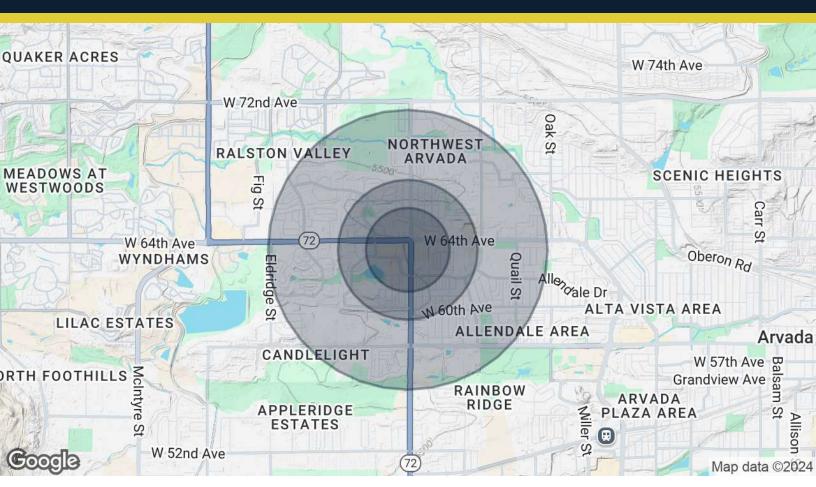

#### **DEMOGRAPHICS MAP & REPORT**

| POPULATION           | 0.3 MILES | 0.5 MILES | 1 MILE    |
|----------------------|-----------|-----------|-----------|
| Total Population     | 1,461     | 3,873     | 14,289    |
| Average Age          | 45        | 45        | 44        |
| Average Age (Male)   | 0         | 0         | 0         |
| Average Age (Female) | 0         | 0         | 0         |
| HOUSEHOLDS & INCOME  | 0.3 MILES | 0.5 MILES | 1 MILE    |
| Total Households     | 599       | 1,568     | 5,799     |
| # of Persons per HH  | 2.4       | 2.5       | 2.5       |
| Average HH Income    | \$119,463 | \$120,878 | \$127,933 |
| Average House Value  | \$639,193 | \$644,059 | \$652,569 |

Demographics data derived from AlphaMap