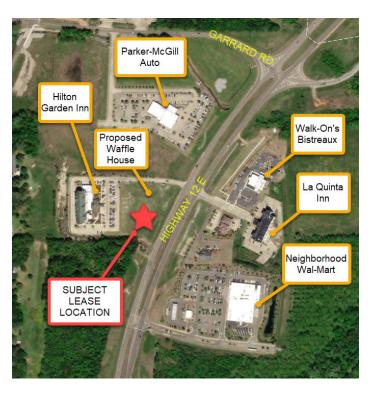

#### PROPERTY OVERVIEW

Proposed new construction. Spaces available from 1,000 to 8,000 SF +/-. New building will be an 8,000 square foot multi-tenant retail center to be built to suit. Incredible location on Highway 12 E, directly in front of the Hilton Garden Inn and beside a proposed Waffle House. Great proximity to Mississippi State University campus and all major roadways. Drawings are representative and subject to change but are the intended style. See site plan for site layout. Tenyear lease preferred, triple net. Triple net rates are estimated at \$6.00 per SF but to be determined. Spaces can be divided into sizes suitable to tenant needs and subject to negotiation. Part of Parcel 117F-00-002.03, Starkville, Oktibbeha County, Mississippi