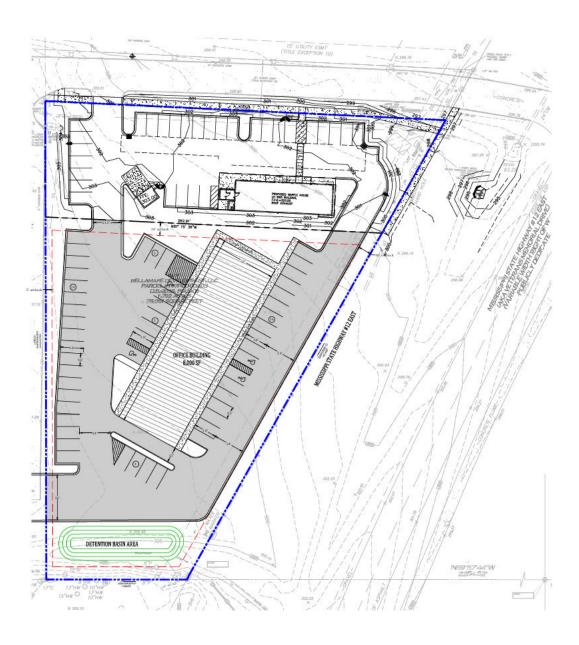

#### PROPERTY OVERVIEW

Proposed new construction. Spaces available from 1,000 to 8,000 SF +/-. New building will be an 8,000 square foot multi-tenant retail center to be built to suit. Incredible location on Highway 12 E, directly in front of the Hilton Garden Inn and beside a proposed Waffle House. Great proximity to Mississippi State University campus and all major roadways. Drawings are representative and subject to change but are the intended style. See site plan for site layout. Tenyear lease preferred, triple net. Triple net rates are estimated at \$6.00 per SF but to be determined. Spaces can be divided into sizes suitable to tenant needs and subject to negotiation. Part of Parcel 117F-00-002.03, Starkville, Oktibbeha County, Mississippi