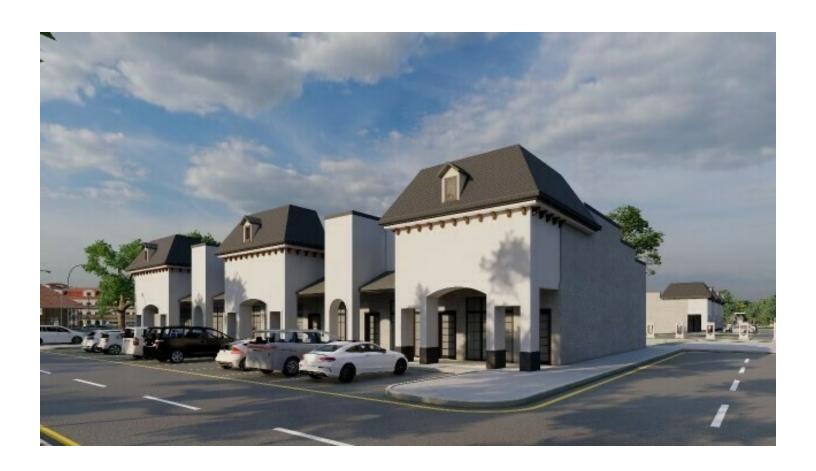

#### PROPERTY OVERVIEW

Proposed new construction. Spaces available from 1,000 to 8,000 SF +/-. New building will be an 8,000 square foot multi-tenant retail center to be built to suit. Incredible location on Highway 12 E, directly in front of the Hilton Garden Inn and beside a proposed Waffle House. Great proximity to Mississippi State University campus and all major roadways. Drawings are representative and subject to change but are the intended style. See site plan for site layout. Tenyear lease preferred, triple net. Triple net rates are estimated at \$6.00 per SF but to be determined. Spaces can be divided into sizes suitable to tenant needs and subject to negotiation. Part of Parcel 117F-00-002.03, Starkville, Oktibbeha County, Mississippi