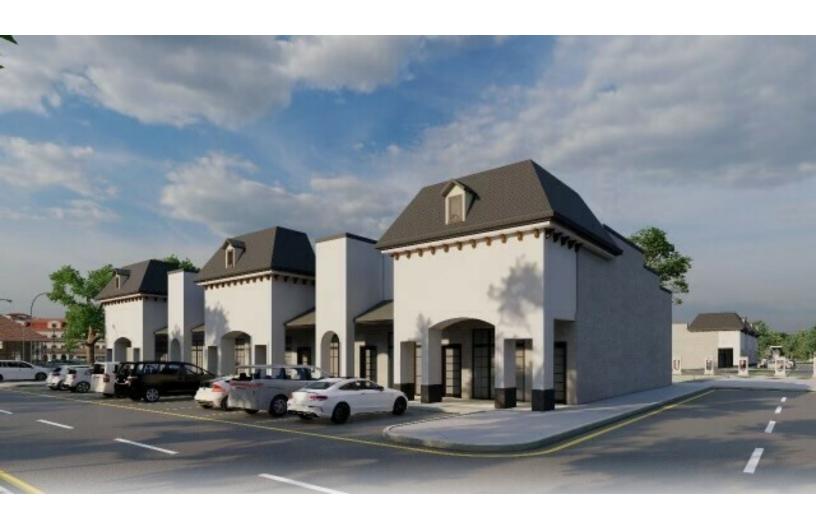

#### PROPERTY OVERVIEW

Proposed new construction. Spaces available from 1,000 to 8,000 SF +/-. New building will be an 8,000 square foot multi-tenant retail center to be built to suit. Incredible location on Highway 12 E, directly in front of the Hilton Garden Inn and beside a proposed Waffle House. Great proximity to Mississippi State University campus and all major roadways. Drawings are representative and subject to change but are the intended style. See site plan for site layout. Tenyear lease preferred, triple net. Triple net rates are estimated at \$6.00 per SF but to be determined. Spaces can be divided into sizes suitable to tenant needs and subject to negotiation. Part of Parcel 117F-00-002.03, Starkville, Oktibbeha County, Mississippi