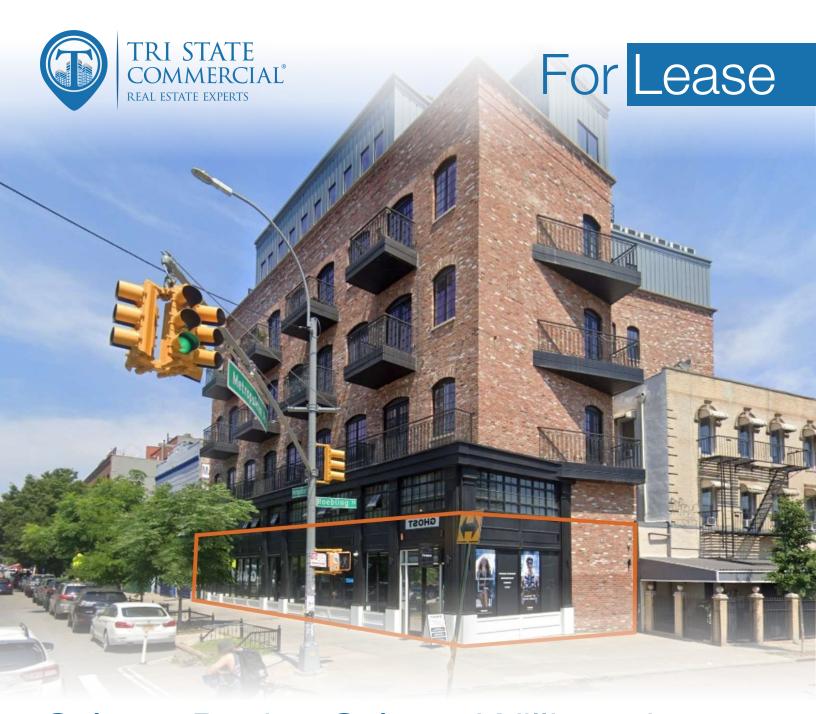

# Crème De La Crème Williamsburg: Corner Retail For Lease

6,000 SF

291 Metropolitan Avenue • Brooklyn • NY

For Pricing Call: 718-437-6100

Shlomi Bagdadi 718.437.6100 sb@tristatecr.com

Avi Akiva
718.437.6100 x110
Avi.A@TriStateCR.com

#### **Location Overview**

Located in the Williamsburg neighborhood of Brooklyn between Driggs Ave & Roebling St near the Bedford Ave subway station,

Nearest Transit: L train at Bedford Ave and the B24, B59, & B62 bus lines.

#### Main Highlights

- Prime Williamsburg
- ▶ Corner location
- Former gym with a built-in boxing ring
- Double height ceilings
- Perfect for fitness or theater users
- ▶ 6,000 SF Lower Level with a 500 SF Lobby on the Ground Floor

35,318 SF Total Building Size

6,825 SF

Lot Size

M1-2/R6A

Zoning

FOR LEASE • 6,000 SF • For Pricing

Call: 718-437-6100