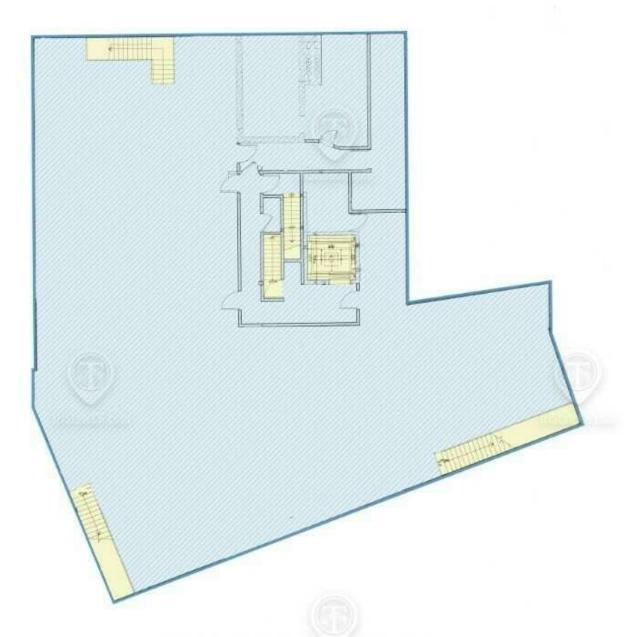

#### Floor Plans

291 Metropolitan Avenue, Brooklyn , NY 11211

291 METROPOLITAN AVENUE TOTAL AVAILABLE SPACE: 6,000 SF

FOR LEASE • 6,000 SF • For Pricing

Call: 718-437-6100