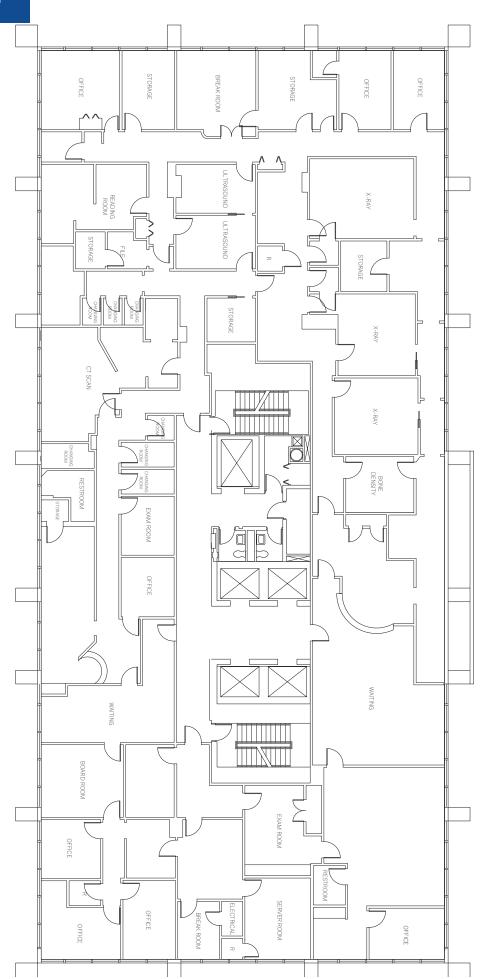

### **Features:**

· Condo size: 12,203 RSF (full floor)

Sale price: \$1,650,000Lease rate: negotiable

• Located on 11th floor of Medical Towers I

• Quick access to the I-430/I-630 interchange

Copyright © 2024 Colliers International.