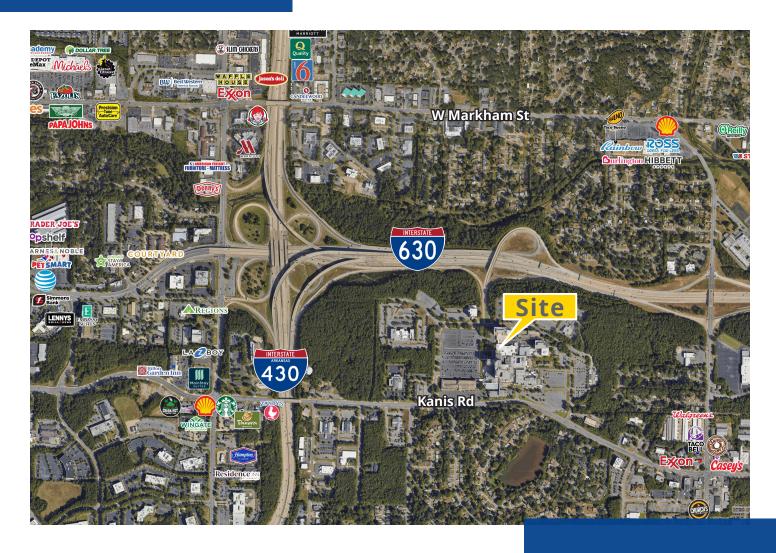

k Irwin, CCIM, SIOR +1 501 978 6585 clark.irwin@colliers.com

**Isaac Smith, CCIM, SIOR** +1 501 850 0736 isaac.smith@colliers.com

1 Allied Drive, Suite 1500, Little Rock, AR 72202 P: +1 501 372 6161 colliers.com/arkansas

# 9601 Baptist Health Drive, Little Rock, AR

For Sale or Lease: Full Floor Medical Office Condo on Baptist Health Medical Campus

### **Features:**

· Condo size: 12,203 RSF (full floor)

Sale price: \$1,650,000Lease rate: negotiable

• Located on 11th floor of Medical Towers I

• Quick access to the I-430/I-630 interchange

Copyright © 2024 Colliers International.

Information herein has been obtained from sources deemed reliable, however its accuracy cannot be guaranteed. The user is required to conduct their own due diligence and verification.

## Neighborhood Map



### 2024 Demographics

|                                       | 1 Mile   | 3 Mile   | 5 Mile    |
|---------------------------------------|----------|----------|-----------|
| Estimated<br>Population               | 6,952    | 76,600   | 140,448   |
| Estimated<br>Households               | 3,145    | 35,516   | 63,110    |
| Estimated Avg.<br>Household<br>Income | \$57,640 | \$96,732 | \$106,239 |

### **Contact us:**

Clark Irwin, CCIM, SIOR +1 501 978 6585 clark.irwin@colliers.com

**Isaac Smith, CCIM, SIOR** +1 501 850 0736 isaac.smith@colliers.com

1 Allied Drive, Suite 1500, Little Rock, AR 72202 P: +1 501 372 6161 colliers.com/arkansas