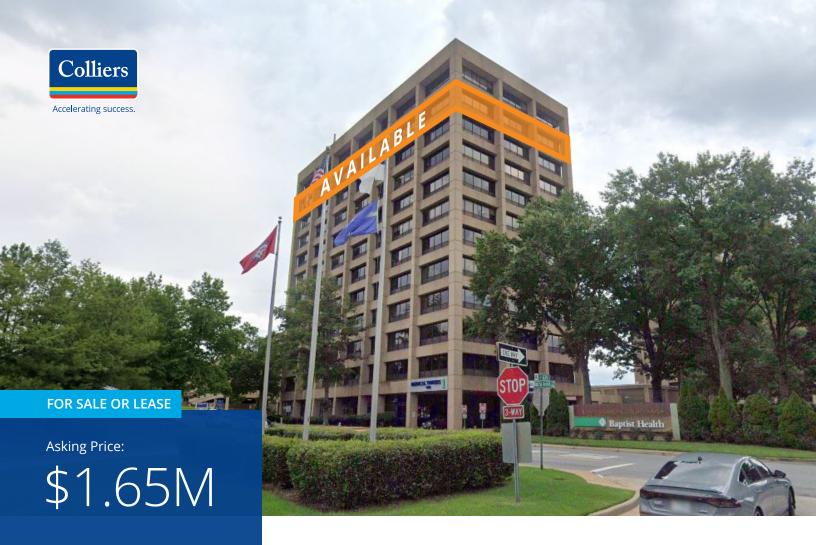

# 9601 Baptist Health Drive, Little Rock, AR

For Sale or Lease: Full Floor Medical Office Condo on Baptist Health Medical Campus

### **Features:**

· Condo size: 12,203 RSF (full floor)

Sale price: \$1,650,000Lease rate: negotiable

• Located on 11th floor of Medical Towers I

• Quick access to the I-430/I-630 interchange

Copyright © 2024 Colliers International.