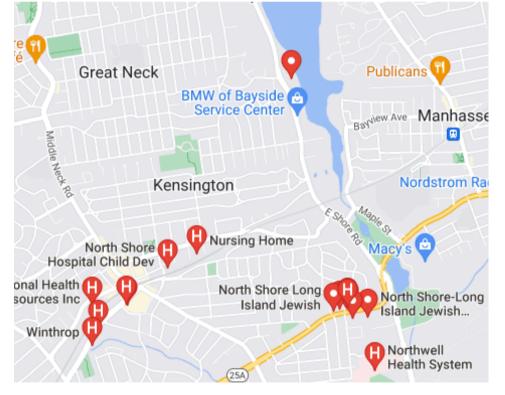

## MAP & **DEMOGRAPHICS**

310

**E Shore Road** 

Great Neck, NY is home to a population of 10.2k people **Average Household Income** \$170,476. Many local hospitals in close proximity.

FOR MORE INFORMATION CONTACT LICENSED REAL ESTATE **ASSOCIATE BROKER** 