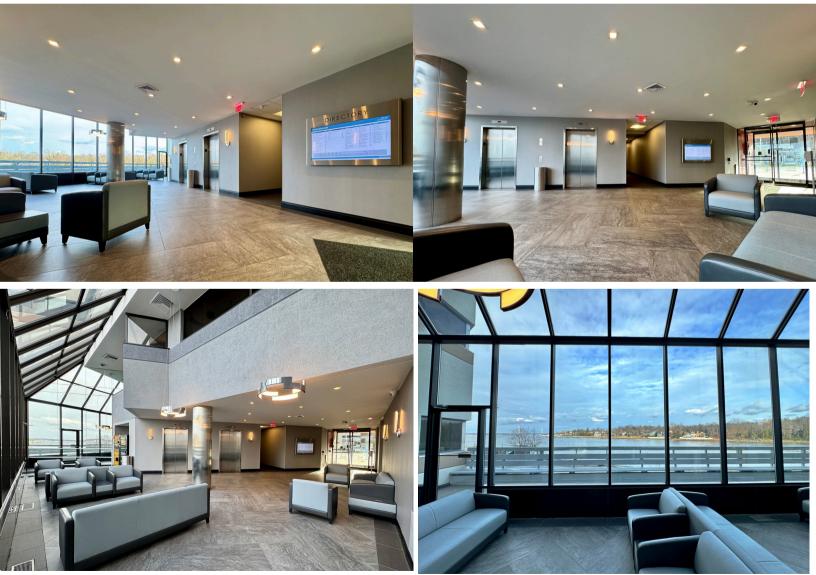

#### Full Commission Paid to Participating Broker

Kalmon Dolgin Affiliates presents for lease office suites located in a 3-story, class A medical / professional building. This impressive waterfront property not only offers a stunning backdrop of scenic views but also open space and tons of natural light. There is also ample parking for your convenience. The building has an onsite super, back up generator, is move in ready or built to suit.

#### **NEW BUILDING UPGRADES:**

Common Area - Floors - Walls Ceiling Tiles - LED Lights Exterior & Interior Security Cameras Common Area - Bathrooms Parking Lot Owner will build turn key space