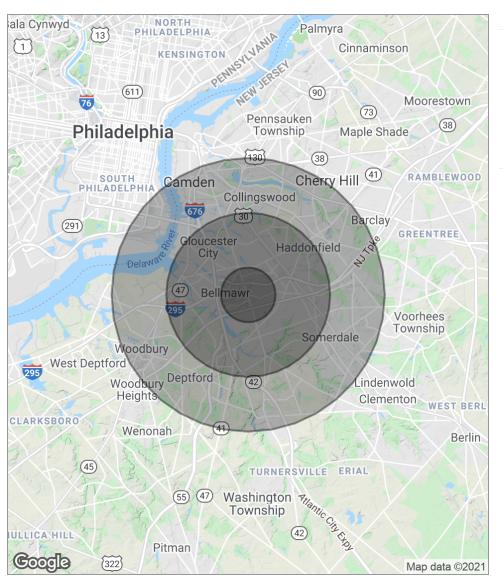

### **DEMOGRAPHICS MAP**

| POPULATION                            | 1 MILE              | 3 MILES               | 5 MILES                |
|---------------------------------------|---------------------|-----------------------|------------------------|
| Total population                      | 13,052              | 113,870               | 294,042                |
| Median age                            | 41.6                | 40.0                  | 38.1                   |
| Median age (male)                     | 40.6                | 39.0                  | 36.7                   |
| Median age (Female)                   | 42.3                | 40.8                  | 39.3                   |
|                                       |                     |                       |                        |
| HOUSEHOLDS & INCOME                   | 1 MILE              | 3 MILES               | 5 MILES                |
| HOUSEHOLDS & INCOME  Total households | <b>1 MILE</b> 5,170 | <b>3 MILES</b> 46,316 | <b>5 MILES</b> 116,220 |
|                                       |                     |                       |                        |
| Total households                      | 5,170               | 46,316                | 116,220                |