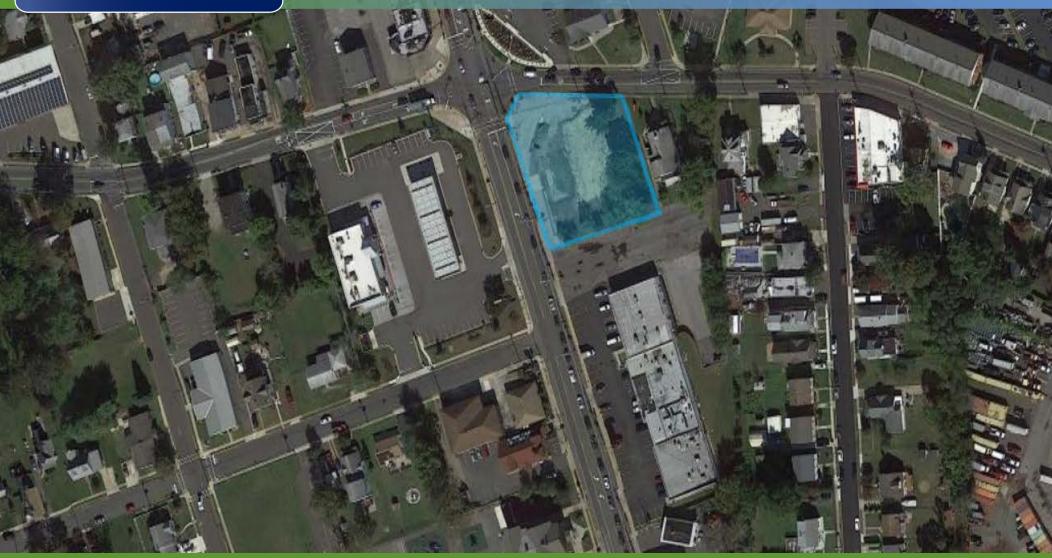

### PROPERTY DESCRIPTION

**Location** 1 South Black Horse Pike Bellmawr, NJ 08031

Size / SF Available .545 Acres

**Sale Price** Call for information

Property / Area Description

Premier land site available with .545 acres of land

 Situated directly off heavily trafficked Black Horse Pike

- Easy access to I-295 (exit 28), NJ Turnpike (exit 3), and Route 42 (exit 14)
- Close proximity to various retailers, gas stations, banks
- Located in densely populated area
- Transit service within walking distance
- Minutes from Bellmawr Industrial Park