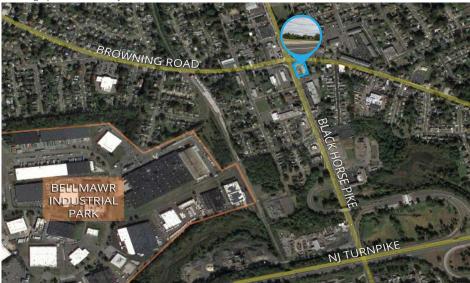

 Situated directly off heavily trafficked Black Horse Pike

- Easy access to I-295 (exit 28), NJ Turnpike (exit 3), and Route 42 (exit 14)
- Close proximity to various retailers, gas stations, banks
- Located in densely populated area
- Transit service within walking distance
- Minutes from Bellmawr Industrial Park