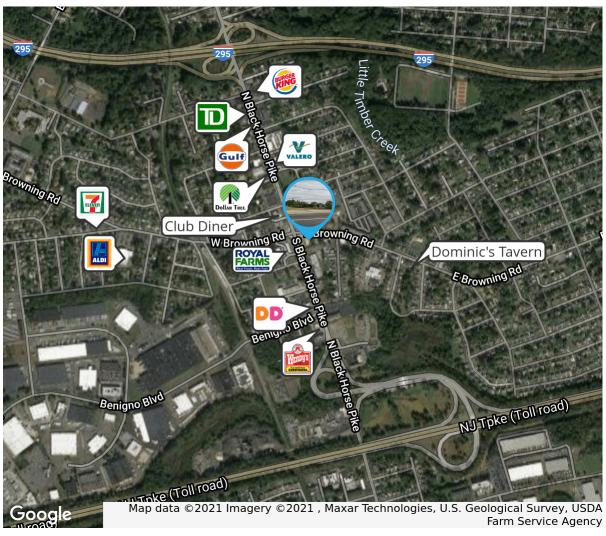

 Situated directly off heavily trafficked Black Horse Pike

- Easy access to I-295 (exit 28), NJ Turnpike (exit 3), and Route 42 (exit 14)
- Close proximity to various retailers, gas stations, banks
- Located in densely populated area
- Transit service within walking distance
- Minutes from Bellmawr Industrial Park