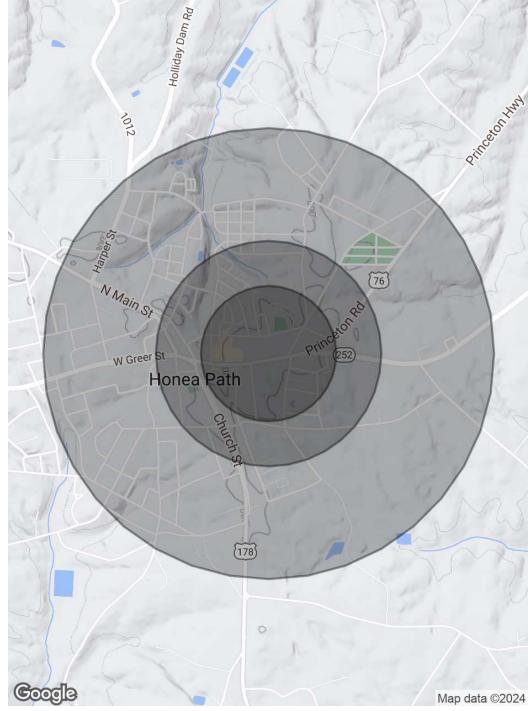

## DEMOGRAPHICS MAP & REPORT

| POPULATION           | 0.3 MILES | 0.5 MILES | 1 MILE |
|----------------------|-----------|-----------|--------|
| Total Population     | 348       | 878       | 2,861  |
| Average Age          | 38        | 38        | 40     |
| Average Age (Male)   | 37        | 36        | 38     |
| Average Age (Female) | 40        | 40        | 42     |

| HOUSEHOLDS & INCOME | 0.3 MILES | 0.5 MILES | 1 MILE    |
|---------------------|-----------|-----------|-----------|
| Total Households    | 138       | 348       | 1,148     |
| # of Persons per HH | 2.5       | 2.5       | 2.5       |
| Average HH Income   | \$54,578  | \$56,405  | \$68,325  |
| Average House Value | \$82,352  | \$91,570  | \$130,916 |

Demographics data derived from AlphaMap

X