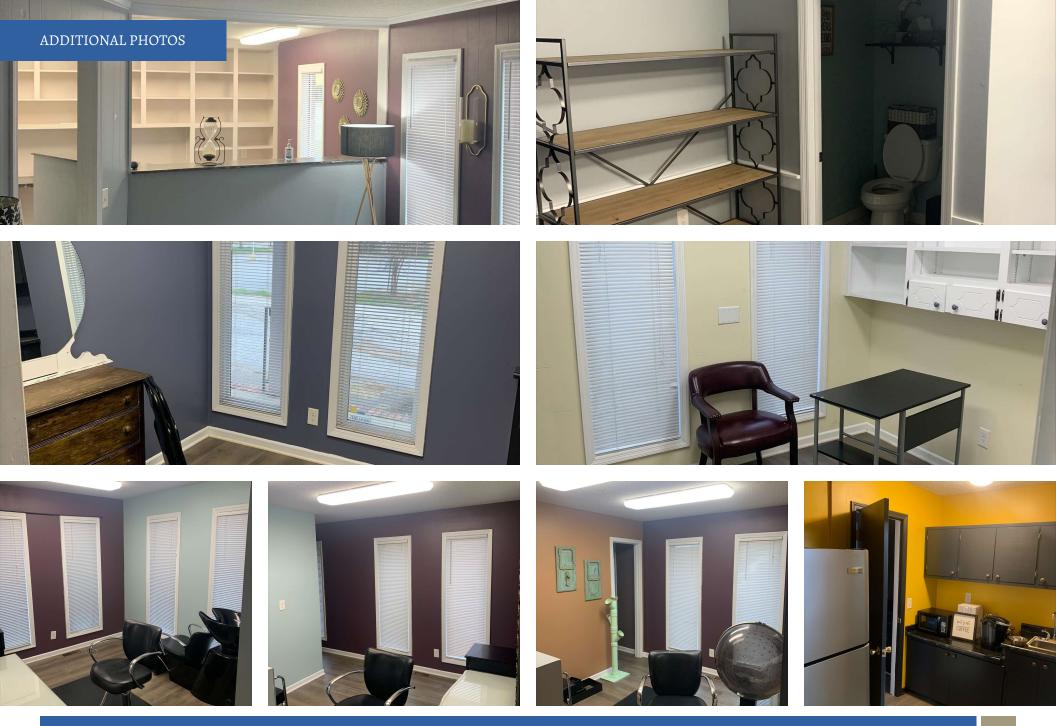

#### Available for Lease (\$1,100/month)

Welcome to 512 East Greer St. This +/-1,400 SF building is located on Honea Path's most prominent corridor. Don't miss your opportunity to run your business in a turn-key building with numerous offices and plenty of parking.