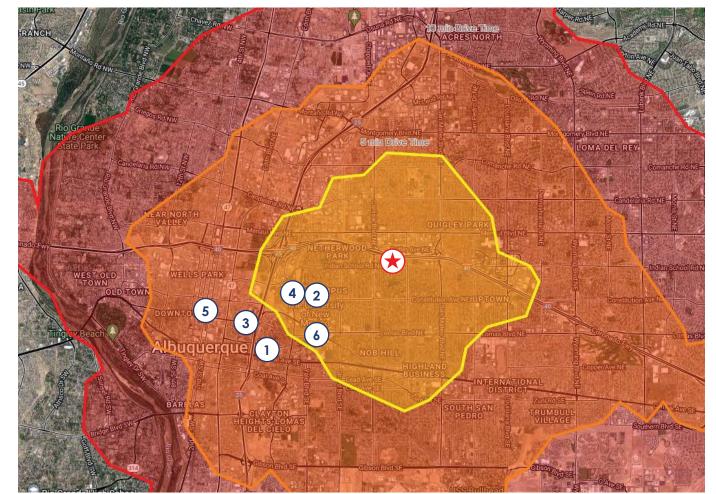

For Lease 4001 Indian School, Albuquerque NM 87110

DRIVE TIME AERIAL

#### 🚔 5 MINUTE DRIVE TIME 🚔 10 MINUTE DRIVE TIME 🚔 15 MINUTE DRIVE TIME

Notable Destinations with Drive/Dist

#### 🖈 4001 Indian School Rd NE

- 1. Presbyterian Hospital 8 min/4.5 mi
- 2. UNM Hospital 7 min/2 mi
- Lovelace & Lovelace Heart Hospital
  8 min/4 mi
- 4. UNM Cancer Hospital 7 min/2 mi
- 5. Courthouse District 9 min/3.5 mi
- 6. UNM 5 min/2 mi