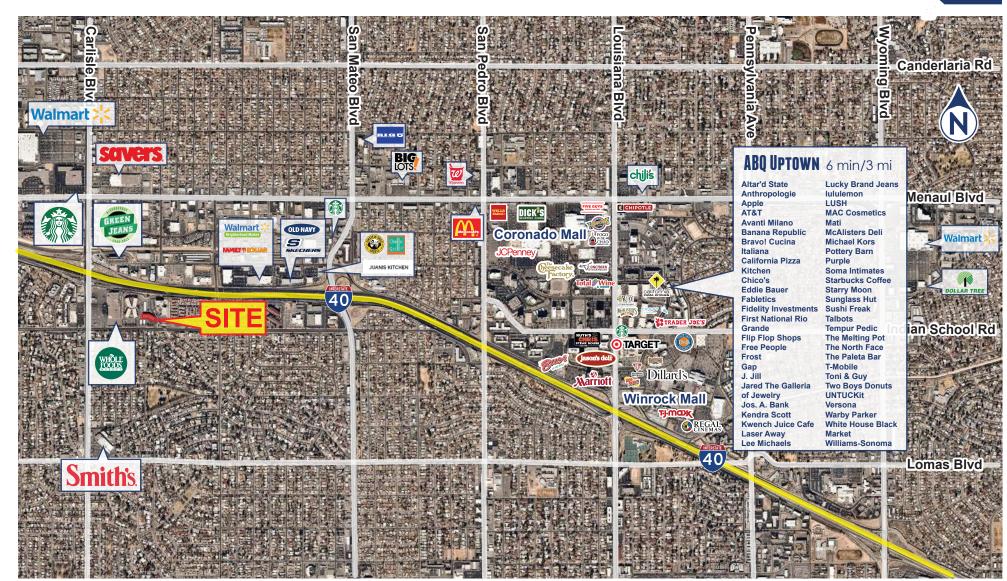

For Lease 4001 Indian School, Albuquerque NM 87110

DRIVE TIME AERIAL

#### 🚔 5 MINUTE DRIVE TIME 🚔 10 MINUTE DRIVE TIME 🚔 15 MINUTE DRIVE TIME

Notable Destinations with Drive/Dist

#### 🖈 4001 Indian School Rd NE

- 1. Presbyterian Hospital 8 min/4.5 mi
- 2. UNM Hospital 7 min/2 mi
- Lovelace & Lovelace Heart Hospital
  8 min/4 mi
- 4. UNM Cancer Hospital 7 min/2 mi
- 5. Courthouse District 9 min/3.5 mi
- 6. UNM 5 min/2 mi