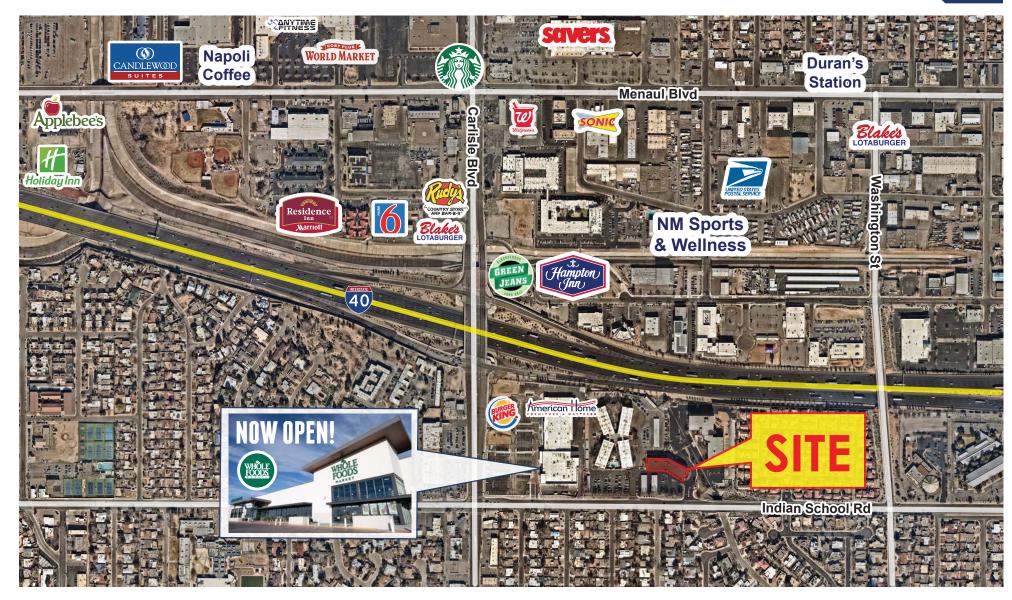

FOR LEASE 4001 INDIAN SCHOOL, ALBUQUERQUE NM 87110

4001 INDIAN SCHOOL, ALBUQUERQUE, NM 87110

For

LEASE

For Lease 4001 Indian School, Albuquerque NM 87110

4001 INDIAN SCHOOL, ALBUQUERQUE, NM 87110

For

LEASE

For Lease 4001 Indian School, Albuquerque NM 87110

DRIVE TIME AERIAL