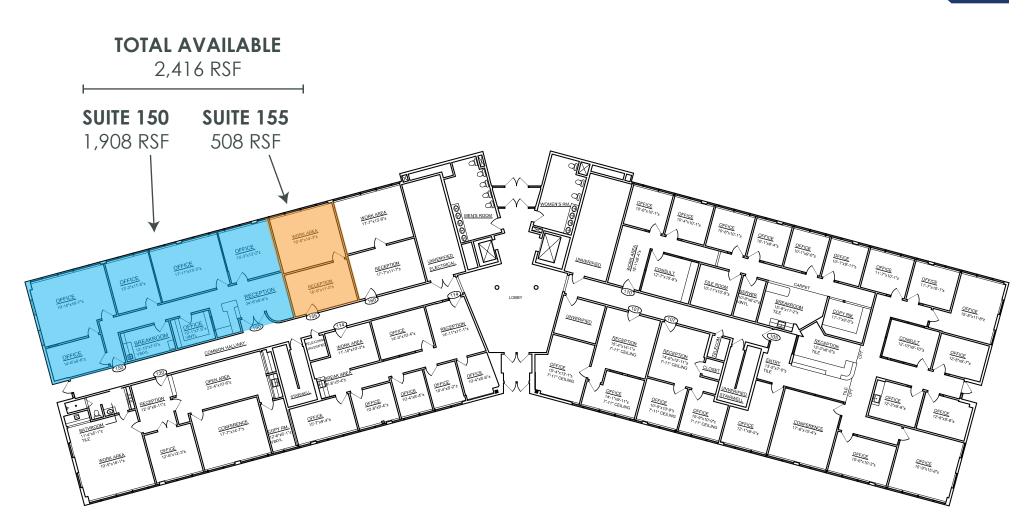

4001 INDIAN SCHOOL, ALBUQUERQUE, NM 87110

» Rate: \$17.50/RSF Full Service

» Easy access to entire city!

**Available Space** 

» 508 RSF to 2,416 RSF

- » Close proximity to restaurants, health clubs
- and shopping
- » Adjacent to NEW Whole Foods shopping center
- » Covered parking available