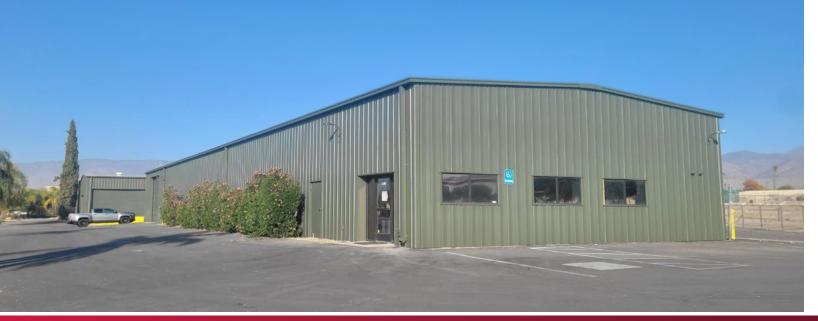

#### **BUILDING SPECS**

| Address               | 851 Wabash Avenue,<br>Redlands, CA 92359                                 |
|-----------------------|--------------------------------------------------------------------------|
| <b>Building Sizes</b> | Building One ±23,000 SF<br>Building Two ±7,000 SF with ±800<br>SF Office |
| Lot Size              | 3.1 Acres                                                                |
| Zoning                | M-1 (Light Industrial)                                                   |
| Clear Height          | 14 to 16 Ft                                                              |
| Power                 | 400 Amp, 277/480 Volt, 3-phase                                           |
| Yard                  | Large Fenced Yard                                                        |
| Doors                 | 8 Ground Level Roll-up Doors &<br>1 Dock High Door                       |