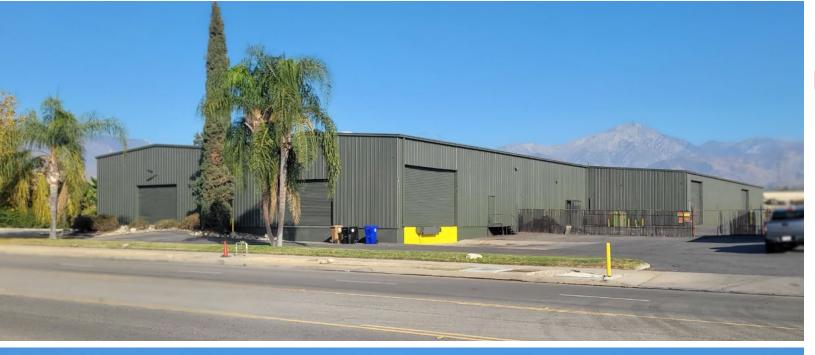

## **851 WABASH AVENUE** Redlands, CA 92359

## TWO BUILDINGS TOTALING ±30,000 SF

**RICK LAZAR** 951.276.3652

rlazar@leeriverside.com DRE#: 00549349

#### **BUILDING SPECS**

| Address               | 851 Wabash Avenue,<br>Redlands, CA 92359                                 |
|-----------------------|--------------------------------------------------------------------------|
| <b>Building Sizes</b> | Building One ±23,000 SF<br>Building Two ±7,000 SF with ±800<br>SF Office |
| Lot Size              | 3.1 Acres                                                                |
| Zoning                | M-1 (Light Industrial)                                                   |
| Clear Height          | 14 to 16 Ft                                                              |
| Power                 | 400 Amp, 277/480 Volt, 3-phase                                           |
| Yard                  | Large Fenced Yard                                                        |
| Doors                 | 8 Ground Level Roll-up Doors &<br>1 Dock High Door                       |