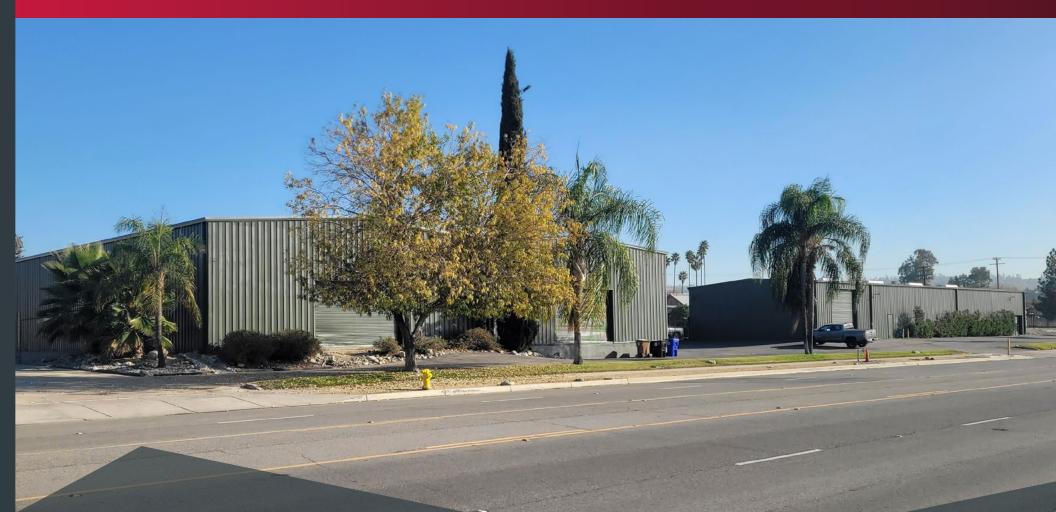

## **851 WABASH AVENUE** Redlands, CA 92359

## TWO BUILDINGS TOTALING ±30,000 SF

**RICK LAZAR** 951.276.3652

rlazar@leeriverside.com DRE#: 00549349

#### **BUILDING SPECS**

| Address               | 851 Wabash Avenue,<br>Redlands, CA 92359                                 |
|-----------------------|--------------------------------------------------------------------------|
| <b>Building Sizes</b> | Building One ±23,000 SF<br>Building Two ±7,000 SF with ±800<br>SF Office |
| Lot Size              | 3.1 Acres                                                                |
| Zoning                | M-1 (Light Industrial)                                                   |
| Clear Height          | 14 to 16 Ft                                                              |
| Power                 | 400 Amp, 277/480 Volt, 3-phase                                           |
| Yard                  | Large Fenced Yard                                                        |
| Doors                 | 8 Ground Level Roll-up Doors &<br>1 Dock High Door                       |