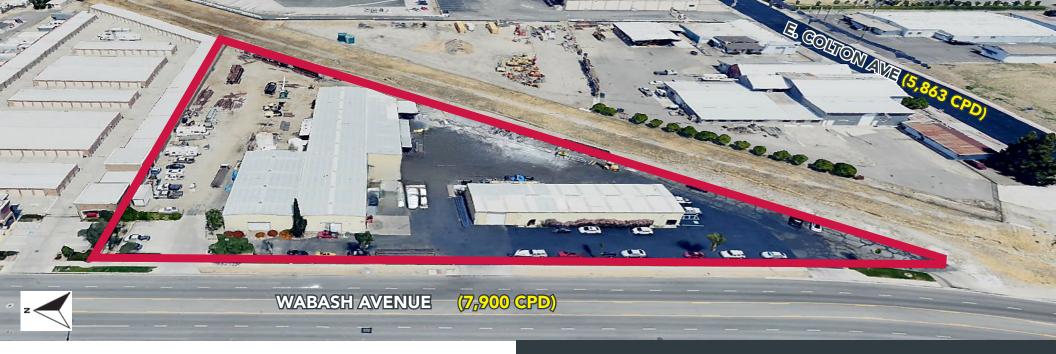

## **851 WABASH AVENUE** Redlands, CA 92359

## TWO BUILDINGS TOTALING ±30,000 SF

**RICK LAZAR** 951.276.3652

rlazar@leeriverside.com DRE#: 00549349

#### **BUILDING SPECS**

| Address               | 851 Wabash Avenue,<br>Redlands, CA 92359                                 |
|-----------------------|--------------------------------------------------------------------------|
| <b>Building Sizes</b> | Building One ±23,000 SF<br>Building Two ±7,000 SF with ±800<br>SF Office |
| Lot Size              | 3.1 Acres                                                                |
| Zoning                | M-1 (Light Industrial)                                                   |
| Clear Height          | 14 to 16 Ft                                                              |
| Power                 | 400 Amp, 277/480 Volt, 3-phase                                           |
| Yard                  | Large Fenced Yard                                                        |
| Doors                 | 8 Ground Level Roll-up Doors &<br>1 Dock High Door                       |