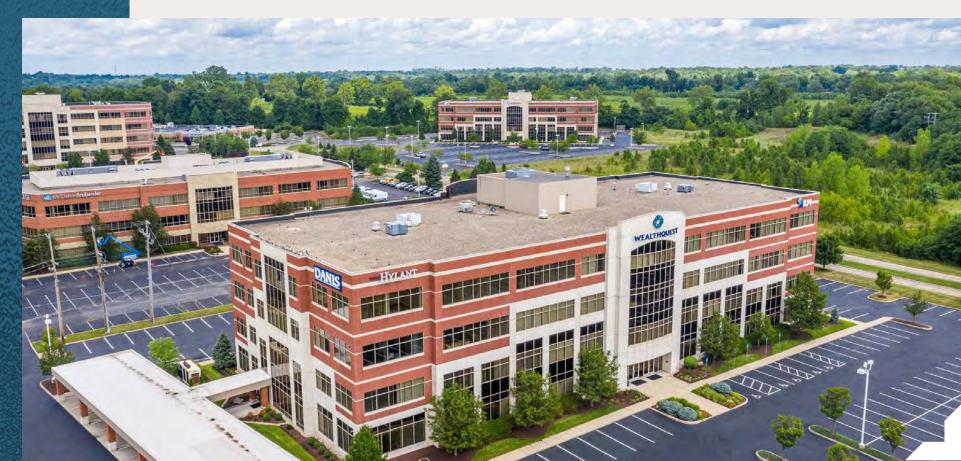

#### **Building Highlights:**

Total Building – 110,000 RSF

Efficient Floorplates – 27,500 RSF

10' Finished Ceilings

45' Column Free Clear Span

5 per 1,000 SF Parking Ratio

**Monument Signage** 

Highly Visible and Accessible to I-275 & I-71 (1 minute from I-275 and Reed Hartman Interchange)