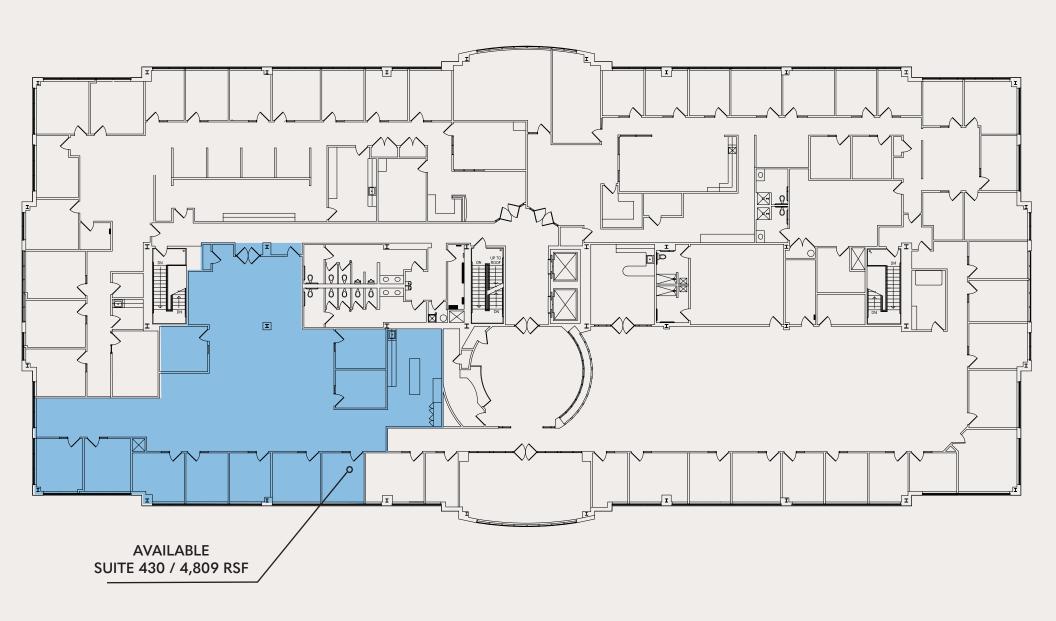

#### **Building Highlights:**





Total Building – 110,000 RSF



Efficient Floorplates – 27,500 RSF



10' Finished Ceilings



45' Column Free Clear Span



5 per 1,000 SF Parking Ratio



**Monument Signage** 



Highly Visible and Accessible to I-275 & I-71 (1 minute from I-275 and Reed Hartman Interchange)



\$14.50/SF Net



\$8.50/SF Opex



# Million Dollar Renovation Underway Including:







New Tenant Lounge

Café

Conference Center

Fitness Center

Restrooms

November 2022 Completion





#### Premier Amenities











#### **Premier Amenities**











#### Location, Restaurants + Amenities









## Floor Plans



## Floor Plans





# Summit Woods III 50 E Business Way

#### CHRIS VOLLMER, JR.

First Vice President 513 236 2163 chrisjr.vollmer@cbre.com

#### **SCOTT YARDS**

Senior Vice President 513 315 5800 scott.yards @cbre.com



©2022 CBRE, Inc. All rights reserved. This information has been obtained from sources believed reliable, but has not been verified for accuracy or completeness. You should conduct a careful, independent investigation of the property and verify all information. Any reliance on this information is solely at your own risk. CBRE and the CBRE logo are service marks of CBRE, Inc. All other marks displayed on this document are the property of their respective owners, and the use of such logos does not imply any affiliation with or endorsement of CBRE. Photos herein are the property of their re