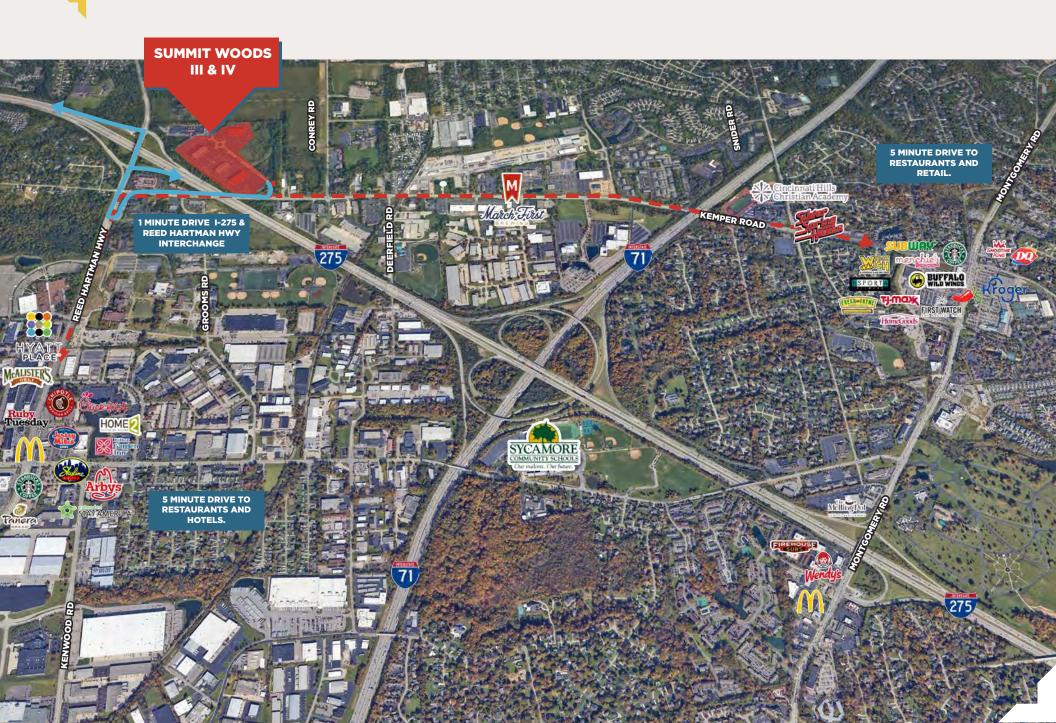

#### **Building Highlights:**





Total Building – 110,000 RSF



Efficient Floorplates – 27,500 RSF



10' Finished Ceilings



45' Column Free Clear Span



5 per 1,000 SF Parking Ratio



**Monument Signage** 



Highly Visible and Accessible to I-275 & I-71 (1 minute from I-275 and Reed Hartman Interchange)



\$14.50/SF Net



\$8.50/SF Opex



# Million Dollar Renovation Underway Including:







New Tenant Lounge

Café

Conference Center

Fitness Center

Restrooms

November 2022 Completion





#### Premier Amenities











#### **Premier Amenities**











#### Location, Restaurants + Amenities









## Floor Plans



## Floor Plans





# Summit Woods III 50 E Business Way

#### CHRIS VOLLMER, JR.

First Vice President 513 236 2163 chrisjr.vollmer@cbre.com

#### **SCOTT YARDS**

Senior Vice President 513 315 5800 scott.yards @cbre.com



©2022 CBRE, Inc. All rights reserved. This information has been obtained from sources believed reliable, but has not been verified for accuracy or completeness. You should conduct a careful, independent investigation of the property and verify all information. Any reliance on this information is solely at your own risk. CBRE and the CBRE logo are service marks of CBRE, Inc. All other marks displayed on this document are the property of their respective owners, and the use of such logos does not imply any affiliation with or endorsement of CBRE