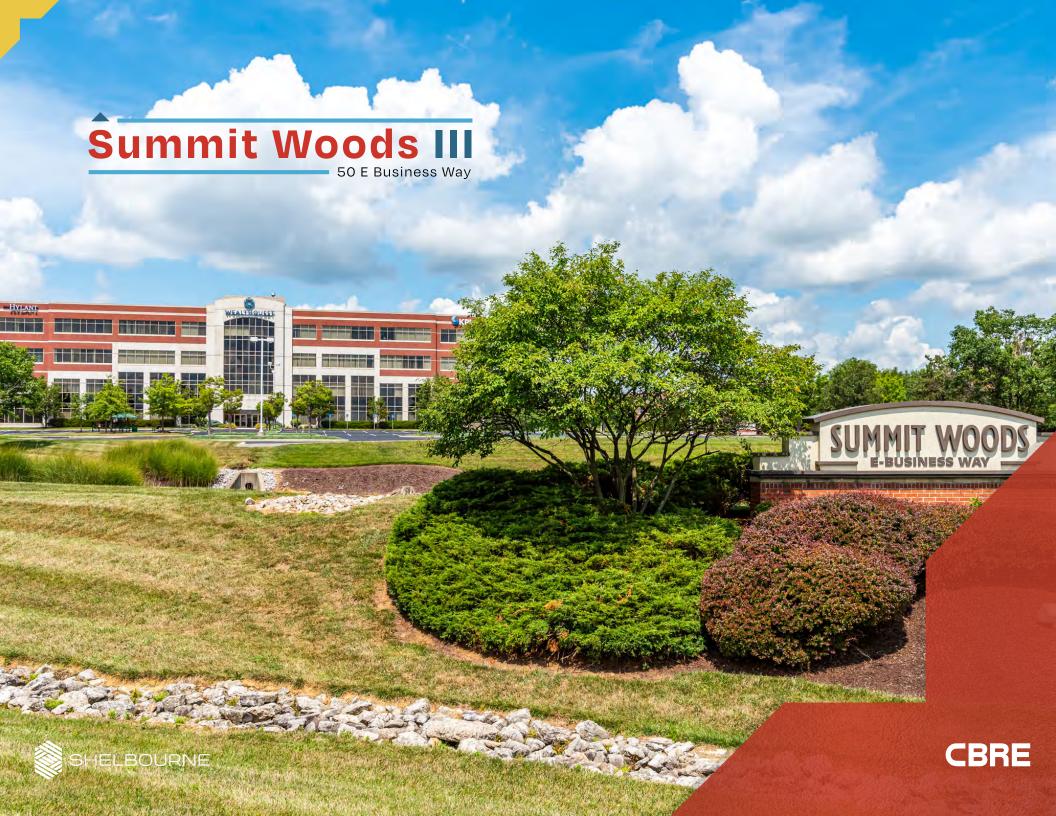

# Summit Woods III 50 E Business Way

#### **Building Highlights:**

Total Building – 110,000 RSF

Efficient Floorplates – 27,500 RSF

10' Finished Ceilings

45' Column Free Clear Span

5 per 1,000 SF Parking Ratio

**Monument Signage** 

Highly Visible and Accessible to I-275 & I-71 (1 minute from I-275 and Reed Hartman Interchange)