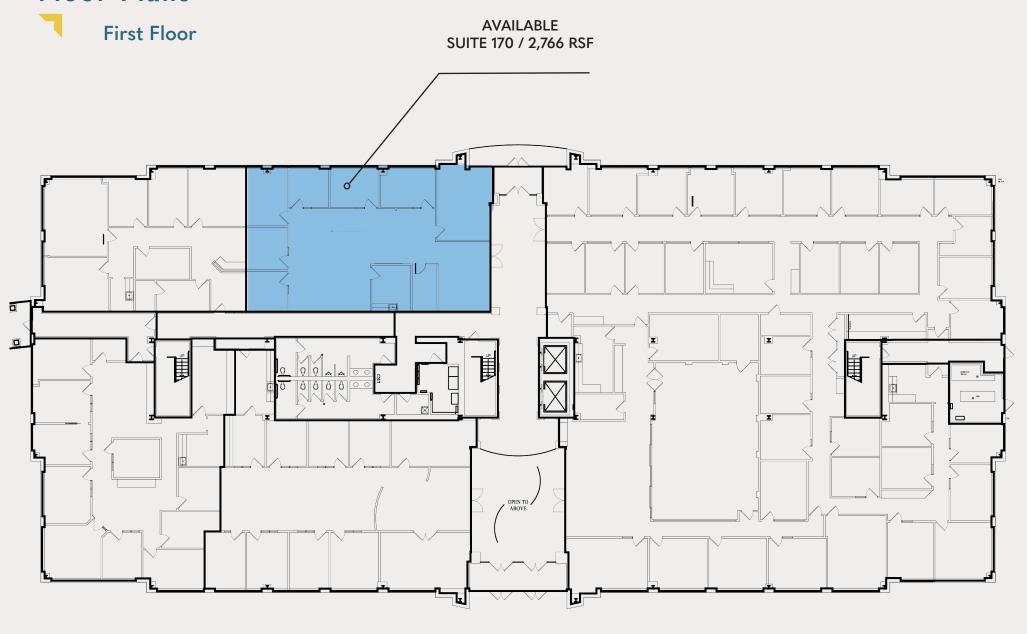

#### **Building Highlights:**





Total Building – 110,000 RSF



Efficient Floorplates – 27,500 RSF



10' Finished Ceilings



45' Column Free Clear Span



5 per 1,000 SF Parking Ratio



**Monument Signage** 



Highly Visible and Accessible to I-275 & I-71 (1 minute from I-275 and Reed Hartman Interchange)



\$14.50/SF Net



\$8.50/SF Opex



# Million Dollar Renovation Underway Including:







New Tenant Lounge

Café

Conference Center

Fitness Center

Restrooms

November 2022 Completion





#### Premier Amenities











#### **Premier Amenities**











#### Location, Restaurants + Amenities









## Floor Plans



## Floor Plans





# Summit Woods III 50 E Business Way

#### CHRIS VOLLMER, JR.

First Vice President 513 236 2163 chrisjr.vollmer@cbre.com

#### **SCOTT YARDS**

Senior Vice President 513 315 5800 scott.yards @cbre.com



©2022 CBRE, Inc. All rights reserved. This information has been obtained from sources believed reliable, but has not been verified for accuracy or completeness. You should conduct a careful, independent investigation of the property and verify all information. Any reliance on this information is solely at your own risk. CBRE and the CBRE logo are service marks of CBRE, Inc. All other marks displayed on this document are the property of their respective owners, and the use of such logos does not imply any affiliation with or endorsement of CBRE. Photos herein are the