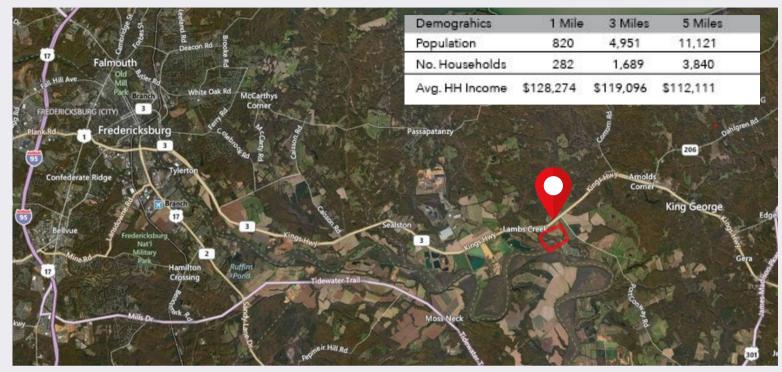

## **PROPERTY FEATURES:**

- King George County's largest & newest planned development with over 440 units occupied and another 50 currently under construction of the 900 planned.
- Remaining 400 units to be built over the next 5 years
- Units priced from \$315 \$400K
- Approximately 31 acres of retail designated land zoned C1 located in King George County, just minutes from Fredericksburg
- Located within the Hopyard Farm master-planned community containing approximately 1000 acres