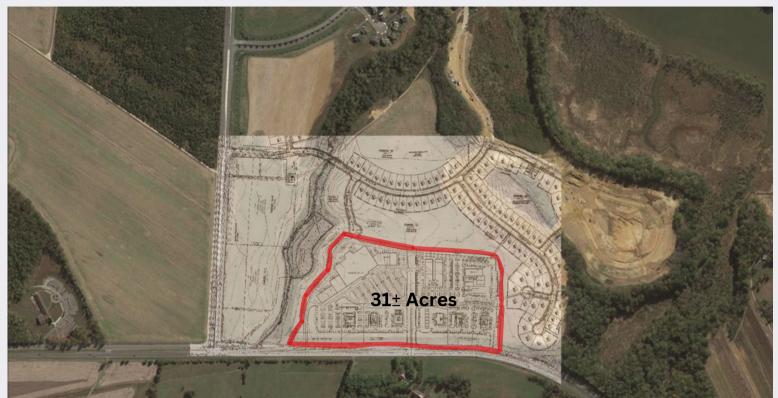

## **FOR SALE** 31± ACRES

## **PROPERTY FEATURES:**

- King George County's largest & newest planned development with over 440 units occupied and another 50 currently under construction of the 900 planned.
- Remaining 400 units to be built over the next 5 years
- Units priced from \$315 \$400K
- Approximately 31 acres of retail designated land zoned C1 located in King George County, just minutes from Fredericksburg
- Located within the Hopyard Farm master-planned community containing approximately 1000 acres

**Phillip Baxter** 

Located within the Hopyard Farms community. Retail & office pad sites available.

**Phillip Baxter** 