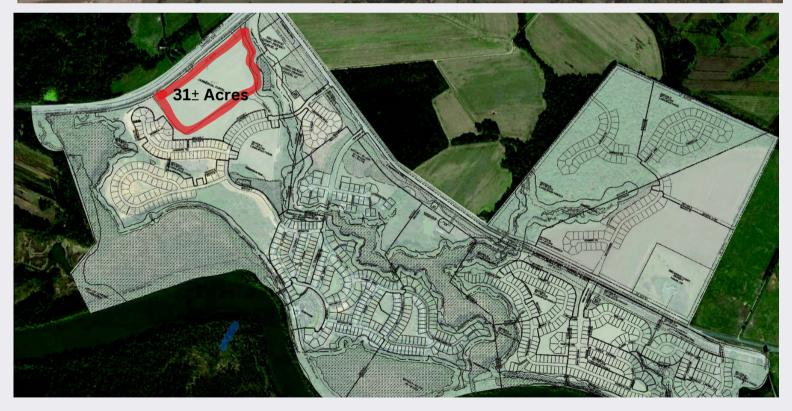

## **FOR SALE** 31± ACRES

## **PROPERTY FEATURES:**

- King George County's largest & newest planned development with over 440 units occupied and another 50 currently under construction of the 900 planned.
- Remaining 400 units to be built over the next 5 years
- Units priced from \$315 \$400K
- Approximately 31 acres of retail designated land zoned C1 located in King George County, just minutes from Fredericksburg
- Located within the Hopyard Farm master-planned community containing approximately 1000 acres

## **SPECIFICATIONS**

| Total Size   | 1,350,250 SF         |
|--------------|----------------------|
| Total Acres  | 31± Acres            |
| Zoning       | C1                   |
| Asking Price | \$2,250,000          |
| Timing       | Available now        |
| Utilities    | Public water & sewar |

**Phillip Baxter** 

Located within the Hopyard Farms community. Retail & office pad sites available.

**Phillip Baxter** 