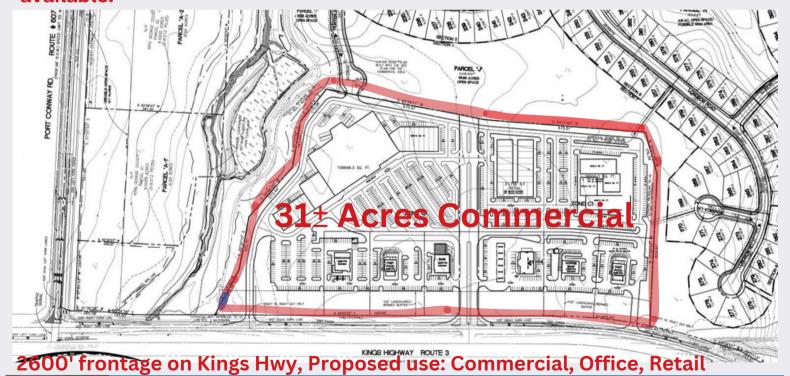

## **FOR SALE** 31± ACRES

## **PROPERTY FEATURES:**

- King George County's largest & newest planned development with over 440 units occupied and another 50 currently under construction of the 900 planned.
- Remaining 400 units to be built over the next 5 years
- Units priced from \$315 \$400K
- Approximately 31 acres of retail designated land zoned C1 located in King George County, just minutes from Fredericksburg
- Located within the Hopyard Farm master-planned community containing approximately 1000 acres

## **SPECIFICATIONS**

| Total Size   | 1,350,250 SF         |
|--------------|----------------------|
| Total Acres  | 31± Acres            |
| Zoning       | C1                   |
| Asking Price | \$2,250,000          |
| Timing       | Available now        |
| Utilities    | Public water & sewar |

**Phillip Baxter** 

Located within the Hopyard Farms community. Retail & office pad sites available.

**Phillip Baxter** 