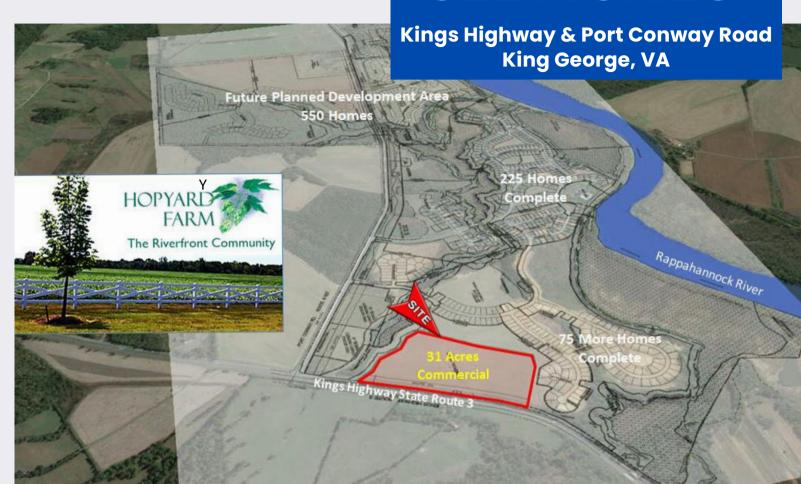

## **FOR SALE** 31± ACRES

## **PROPERTY FEATURES:**

- King George County's largest & newest planned development with over 440 units occupied and another 50 currently under construction of the 900 planned.
- Remaining 400 units to be built over the next 5 years
- Units priced from \$315 \$400K
- Approximately 31 acres of retail designated land zoned C1 located in King George County, just minutes from Fredericksburg
- Located within the Hopyard Farm master-planned community containing approximately 1000 acres

## **SPECIFICATIONS**

| Total Size   | 1,350,250 SF         |
|--------------|----------------------|
| Total Acres  | 31± Acres            |
| Zoning       | C1                   |
| Asking Price | \$2,250,000          |
| Timing       | Available now        |
| Utilities    | Public water & sewar |