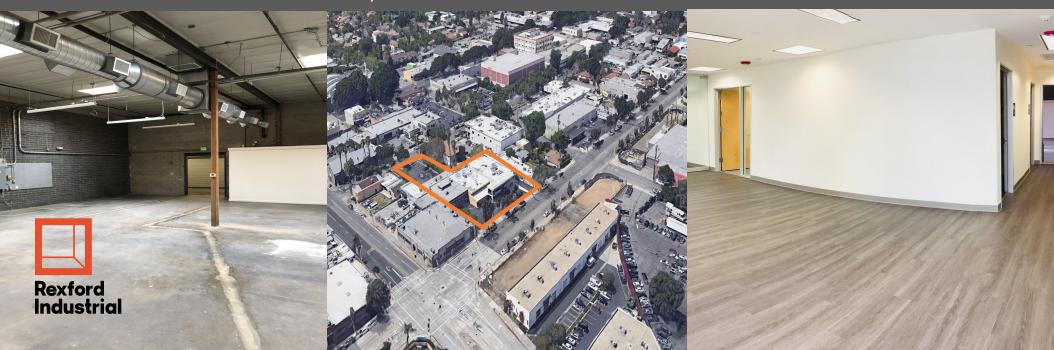

## 2672 E. Walnut Street Pasadena, CA

Available SF: 5,440 RSF

Building SF: 31,619 RSF

♦ Asking Rate: \$1.98 PSF MG

♦ CAMS: 0.18 / SF

♦ Year Built: 1960; Renovated Dec 2008

7 surface parking spaces

Located on the southwest corner of San Gabriel Blvd. & Walnut St.

Direct freeway access via the San Gabriel Boulevard exit

♦ Close proximity to numerous retail and restaurant amenities

## Flex / R&D Space Available for Lease

- 200 Amps
- 3 phase 120 /208V
- Energized with 75 KVA Transformer
- On-site surface parking
- Innovative environment, ideal for creative and R&D companies
- All suites equipped with ground-level roll-up door
- 100% HVAC
- 50% of building is built out with new office improvements and 50% is light manufacturing/warehouse
- Space for light manufacturing, assembly, and R&D