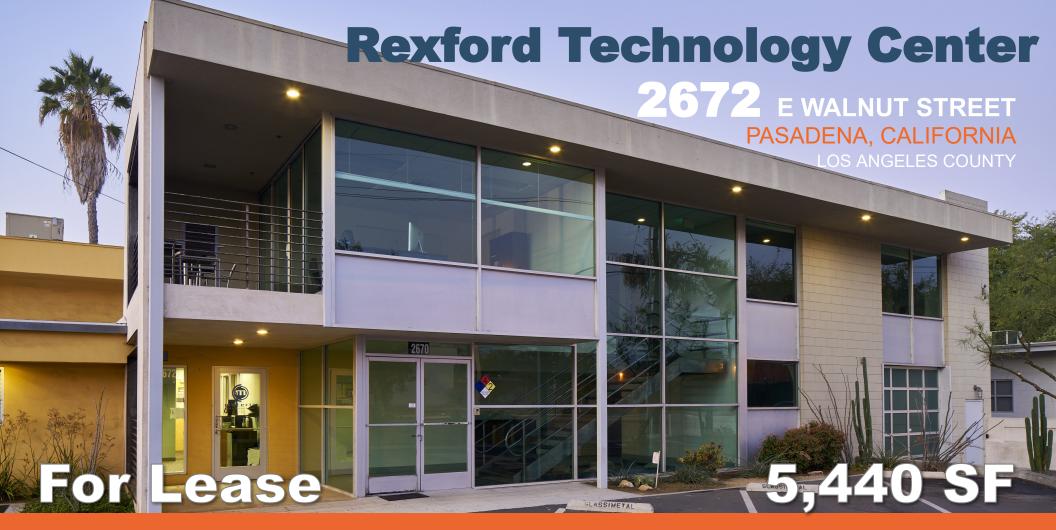

## 2672 E. Walnut Street Pasadena, CA

Available SF: 5,440 RSF

Building SF: 31,619 RSF

♦ Asking Rate: \$1.98 PSF MG

♦ CAMS: 0.18 / SF

♦ Year Built: 1960; Renovated Dec 2008

7 surface parking spaces

Located on the southwest corner of San Gabriel Blvd. & Walnut St.

## **For Lease**

2672 E. WALNUT STREET PASADENA, CA

5,440 SF

LOS ANGELES COUNTY