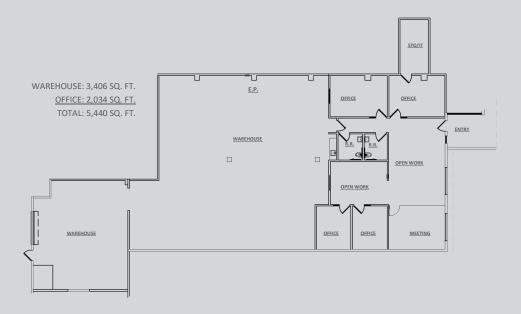

## 2672 E. Walnut Street Pasadena, CA

Available SF: 5,440 RSF

Building SF: 31,619 RSF

♦ Asking Rate: \$1.98 PSF MG

♦ CAMS: 0.18 / SF

♦ Year Built: 1960; Renovated Dec 2008

7 surface parking spaces

Located on the southwest corner of San Gabriel Blvd. & Walnut St.

## Flex / R&D Space Available for Lease

- 200 Amps
- 3 phase 120 /208V
- Energized with 75 KVA Transformer
- On-site surface parking
- Innovative environment, ideal for creative and R&D companies
- All suites equipped with ground-level roll-up door
- 100% HVAC
- 50% of building is built out with new office improvements and 50% is light manufacturing/warehouse
- Space for light manufacturing, assembly, and R&D