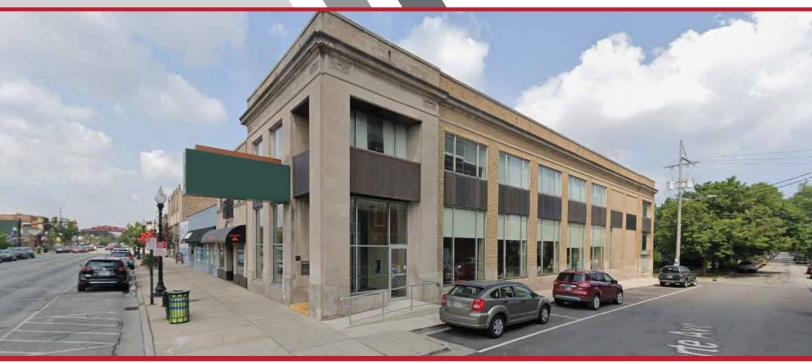

## FOR LEASE

AVAILABLE OFFICE SPACE 1321 119TH STREET, WHITING, IN 46394

## **Property Highlights**

- Office Space Available Immediately
- 2nd Floor ±2,800 SF
- Excellent Location Whiting Downtown
  Business District
- Available Parking Private Lot/Street
- Owner Occupied Building
- Perfect for Small Law Firm,
  Marketing/Consulting Group, or Financial
  Advisor
- Asking \$10.00/SF, NNN