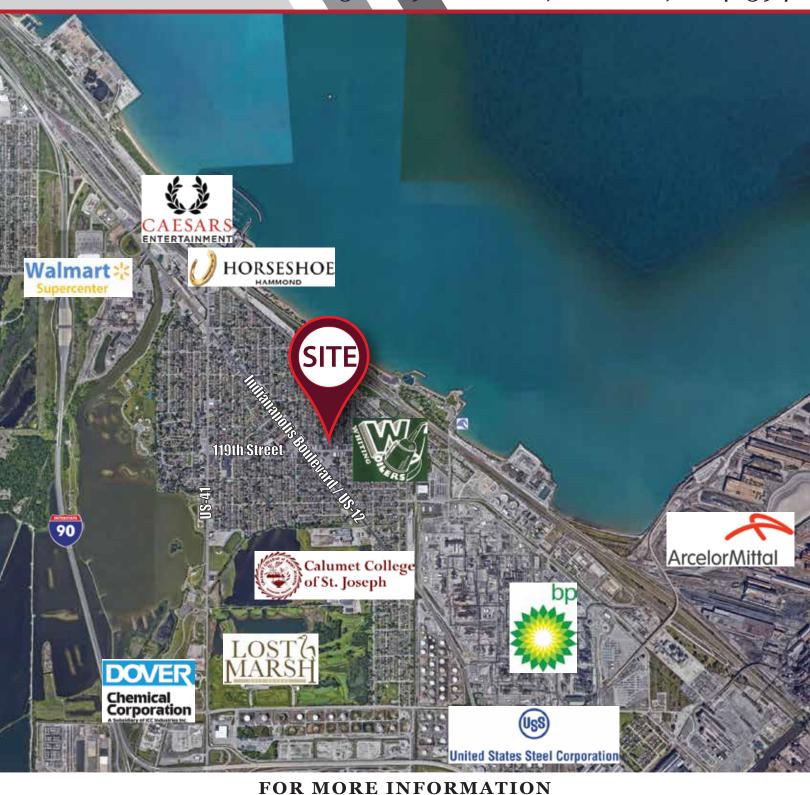

## FOR LEASE

AVAILABLE OFFICE SPACE 1321 119TH STREET, WHITING, IN 46394

## **Property Highlights**

- Office Space Available Immediately
- 2nd Floor ±2,800 SF
- Excellent Location Whiting Downtown
  Business District
- Available Parking Private Lot/Street
- Owner Occupied Building
- Perfect for Small Law Firm,
  Marketing/Consulting Group, or Financial
  Advisor
- Asking \$10.00/SF, NNN