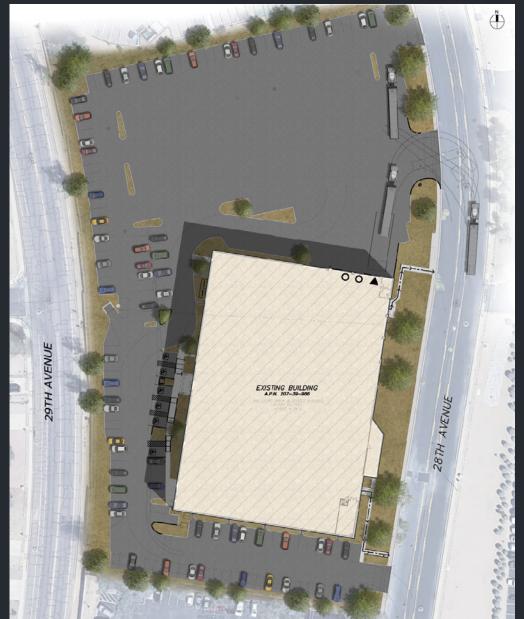

### **PROPERTY FEATURES**



±4.36 AC site with potential for large fenced yard or 6.58/1000 parking ratio



Industrial Park Zoning (City of Phoenix) allows outside storage

currently has 10' drop ceiling environment)

17' – 19' clear height (entire property



Three points of ingress/egress



Professional business park environment

truckwell door proposed (expandable)



Located less than 10 miles from TSMC





Located ½ mile from full diamond interchange at Bell Rd & I-17

Two grade level doors and one



±51,680 SF freestanding industrial building, divisible to ±20,000 & ±30,000 SF



100% air conditioned building

## CONCEPTUAL PLANS

#### Planned truckwell and grade level loading renderings







# FREEWAY ACCESS

±1/2 mile from full diamond interchange at I-17 & Bell Road



# CORPORATE NEIGHBORS



















#### **FLOOR PLAN**

±51,680 SF



#### PROPOSED LOADING AREA





### **NEARBY AMENITIES**



**CONTACT US:** 

**ANDREW BRIGHAM** 

First Vice President +1 602 735 5678 andrew.brigham@cbre.com **BILL BAYLESS** 

Senior Vice President +1 602 735 5652 bill.bayless@cbre.com **CBRE** 

© 2024 CBRE, Inc. All rights reserved. This information has been obtained from sources believed reliable, but has not been verified for accuracy or completeness. You should conduct a careful, independent investigation of the property and verify all information. Any reliance on this information is solely at your own risk. CBRE and the CBRE logo are service marks of CBRE, Inc. All other