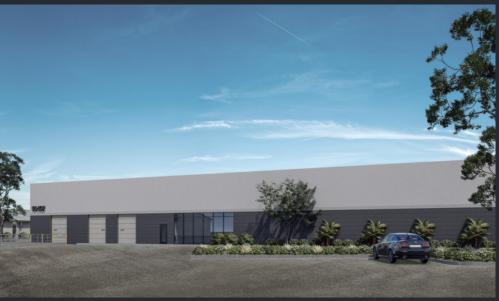

### **PROPERTY FEATURES**



±4.36 AC site with potential for large fenced yard or 6.58/1000 parking ratio



Industrial Park Zoning (City of Phoenix) allows outside storage

currently has 10' drop ceiling environment)

17' – 19' clear height (entire property



Three points of ingress/egress



Professional business park environment

truckwell door proposed (expandable)



Located less than 10 miles from TSMC





Located ½ mile from full diamond interchange at Bell Rd & I-17

Two grade level doors and one



±51,680 SF freestanding industrial building, divisible to ±20,000 & ±30,000 SF



100% air conditioned building

## CONCEPTUAL PLANS

#### Planned truckwell and grade level loading renderings







# FREEWAY ACCESS

±1/2 mile from full diamond interchange at I-17 & Bell Road



# CORPORATE NEIGHBORS



















#### **FLOOR PLAN**

±51,680 SF



#### PROPOSED LOADING AREA





### **NEARBY AMENITIES**



**CONTACT US:** 

**ANDREW BRIGHAM** 

First Vice President +1 602 735 5678 andrew.brigham@cbre.com **BILL BAYLESS** 

Senior Vice President +1 602 735 5652 bill.bayless@cbre.com **CBRE** 

© 2024 CBRE, Inc. All rights reserved. This information has been obtained from sources believed reliable, but has not been verified for accuracy or completeness. You should conduct a careful, independent investigation of the property and verify all information. Any reliance on this information is solely at your own risk. CBRE and the CBRE logo are service marks of CBRE, Inc. All other mar