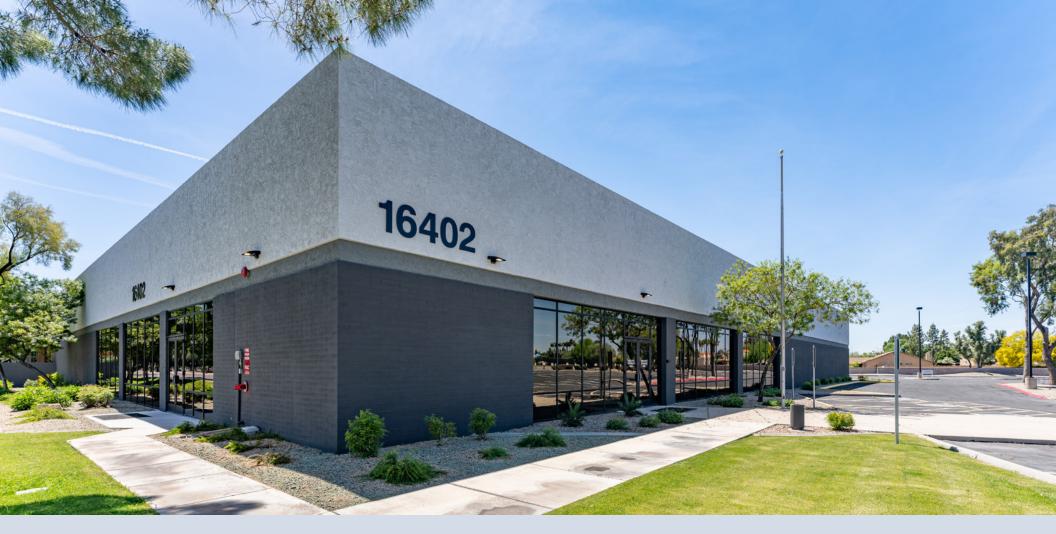

Two grade level doors and one

±51,680 SF freestanding industrial building, divisible to ±20,000 & ±30,000 SF

100% air conditioned building