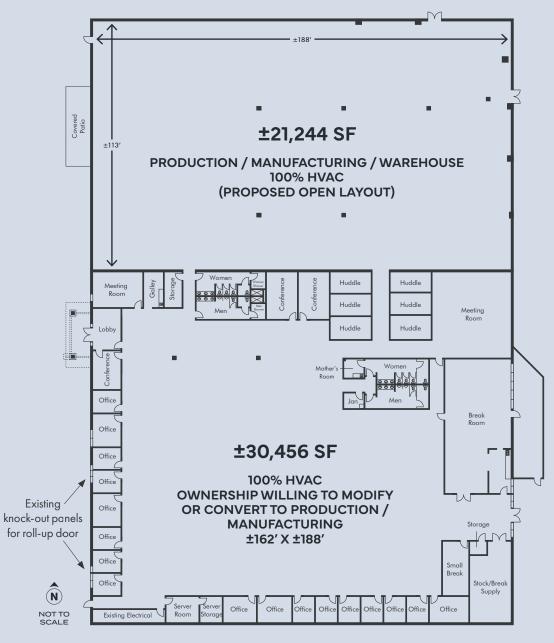

#### **FLOOR PLAN**

±51,680 SF

Two grade level doors and one

±51,680 SF freestanding industrial building, divisible to ±20,000 & ±30,000 SF

100% air conditioned building

### **PROPERTY FEATURES**

±4.36 AC site with potential for large fenced yard or 6.58/1000 parking ratio

Industrial Park Zoning (City of Phoenix) allows outside storage

currently has 10' drop ceiling environment)

17' – 19' clear height (entire property

Three points of ingress/egress

Professional business park environment

truckwell door proposed (expandable)

Located less than 10 miles from TSMC

Located ½ mile from full diamond interchange at Bell Rd & I-17