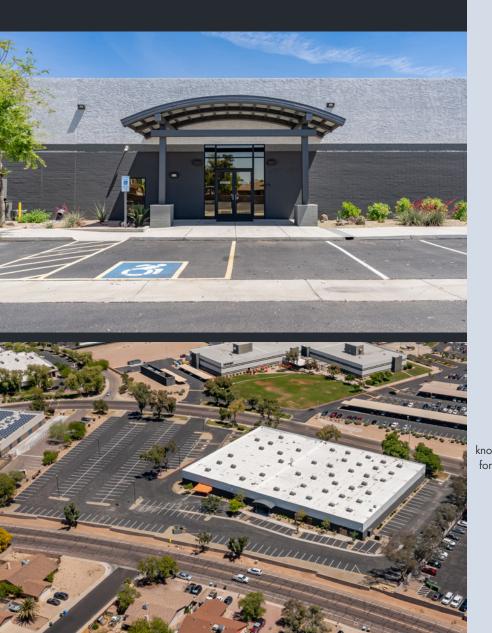

Two grade level doors and one

±51,680 SF freestanding industrial building, divisible to ±20,000 & ±30,000 SF

100% air conditioned building

#### PROPOSED LOADING AREA