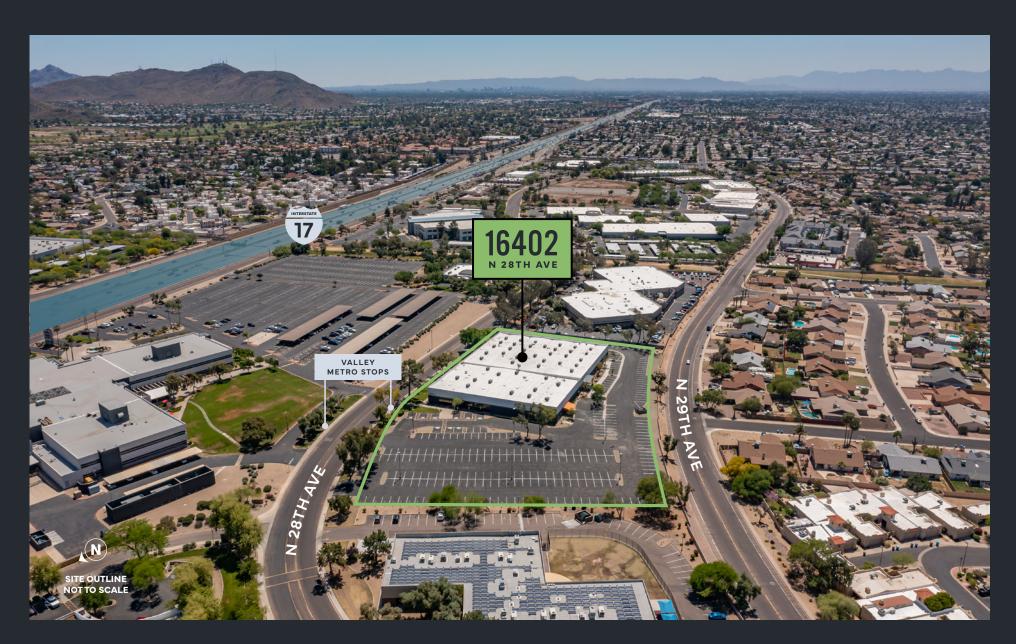

# FREEWAY ACCESS

±1/2 mile from full diamond interchange at I-17 & Bell Road

# CORPORATE NEIGHBORS