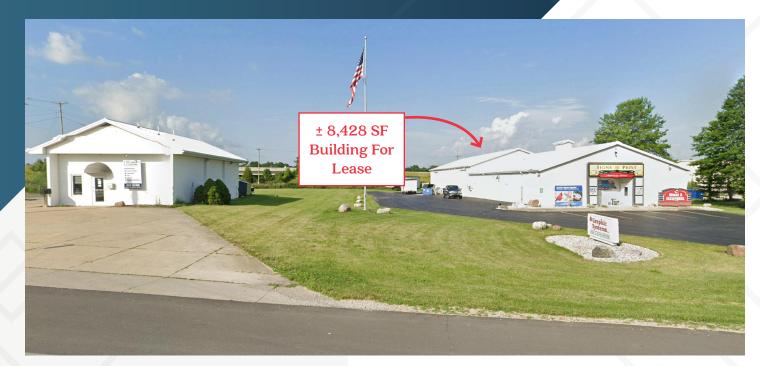

# Freestanding Building Available

8421 Mayhew Road | Fort Wayne, IN 46835

8,428 SF **Building SF** 

49,833 SF Land SF

#### DESCRIPTION

Phenomenal single tenant real estate opportunity at the lighted intersection of St Joe and Mayhew Road piece (24,175 CPD) with built out offices, showroom, bathrooms, and multiple manufacturing areas. Featuring high ceilings with massive freeway exposure, this light industrial building is located at the connectivity point between the North and East side of Fort Wayne.