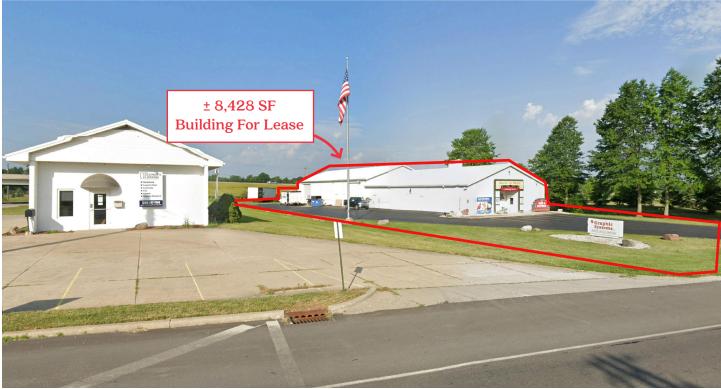

# Freestanding Building Available

8421 Mayhew Road | Fort Wayne, IN 46835

8,428 SF **Building SF** 

49,833 SF Land SF

#### DESCRIPTION

Phenomenal single tenant real estate opportunity at the lighted intersection of St Joe and Mayhew Road piece (24,175 CPD) with built out offices, showroom, bathrooms, and multiple manufacturing areas. Featuring high ceilings with massive freeway exposure, this light industrial building is located at the connectivity point between the North and East side of Fort Wayne.