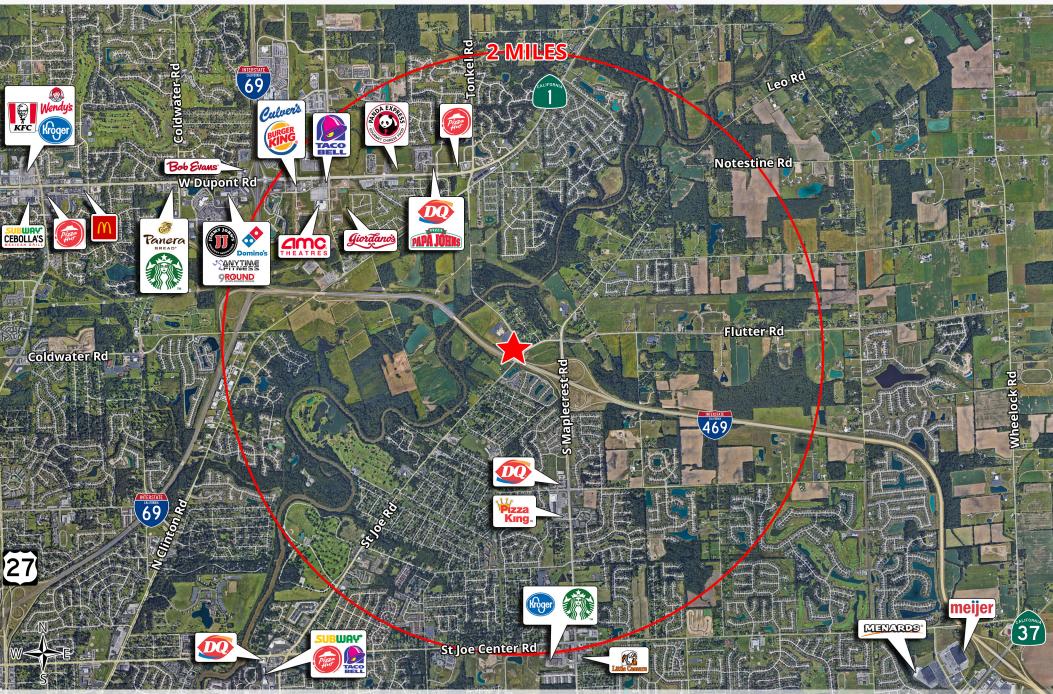

## Surrounding National Retailers

8421 Mayhew Road | Fort Wayne, IN 46835

© SRS Real Estate Partners The information presented was obtained from sources deemed reliable; however SRS Real Estate Partners does not guarantee its completeness or accuracy. Contact Info: SRSRE.COM/Atlanta Internal: S:\Research\AERIALS\Georgia\Atlanta\AtlantaGA\_AtlantaBeltline\_MarketAerial.pdf