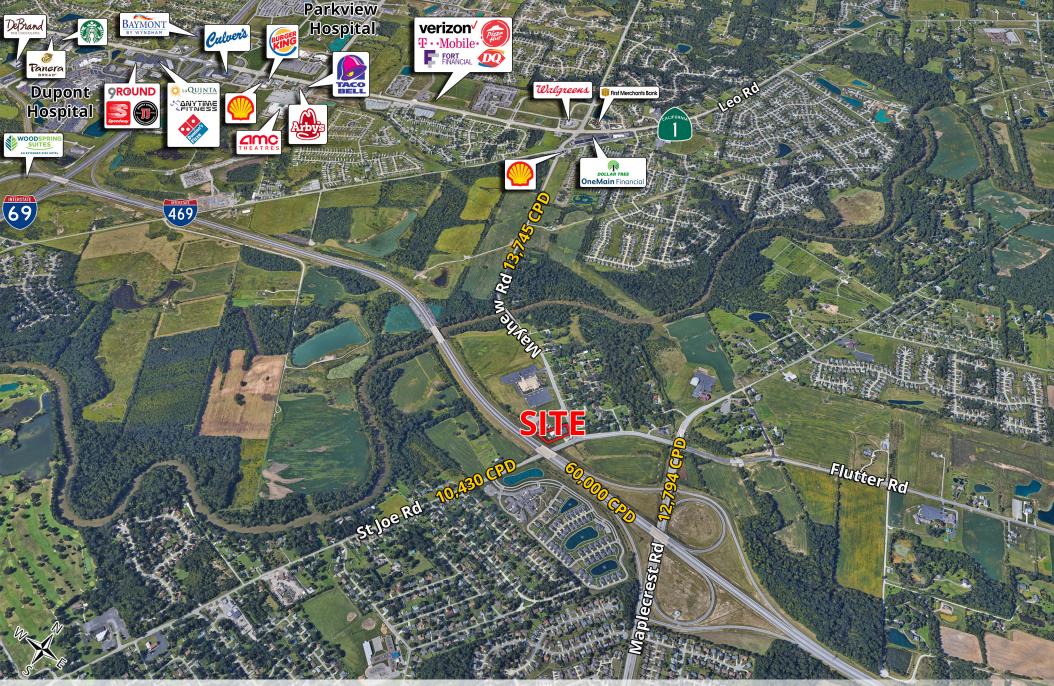

## Surrounding National Retailers

8421 Mayhew Road | Fort Wayne, IN 46835

© SRS Real Estate Partners The information presented was obtained from sources deemed reliable; however SRS Real Estate Partners does not guarantee its completeness or accuracy. Contact Info: SRSRE.COM/Atlanta Internal: S:\Research\AERIALS\Georgia\Atlanta\AtlantaGA\_AtlantaBeltline\_MarketAerial.pdf