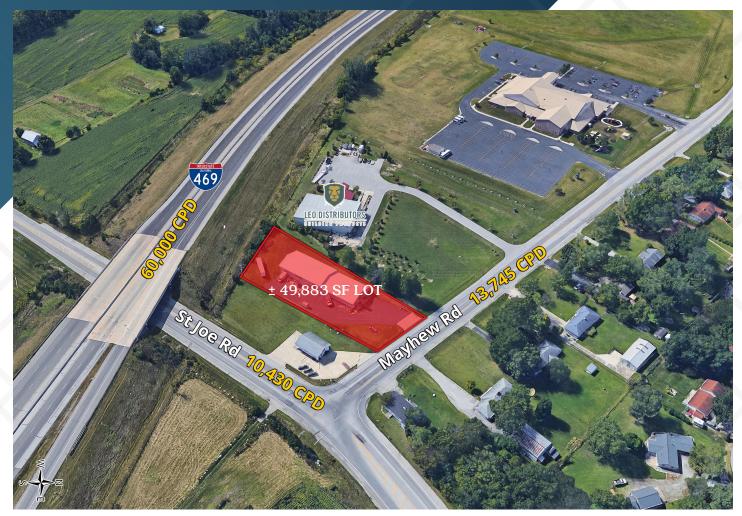

# Freestanding Building Available

8421 Mayhew Road | Fort Wayne, IN 46835

8,428 SF **Building SF** 

49,833 SF Land SF

#### **TRAFFIC COUNTS**

| Mayhew Road   | 13,745 VPD |
|---------------|------------|
| St Joe Rd     | 10,430 VPD |
| Maplecrest Rd | 12,794 VPD |
| Highway 469   | 60,000 VPD |
| Costar        |            |