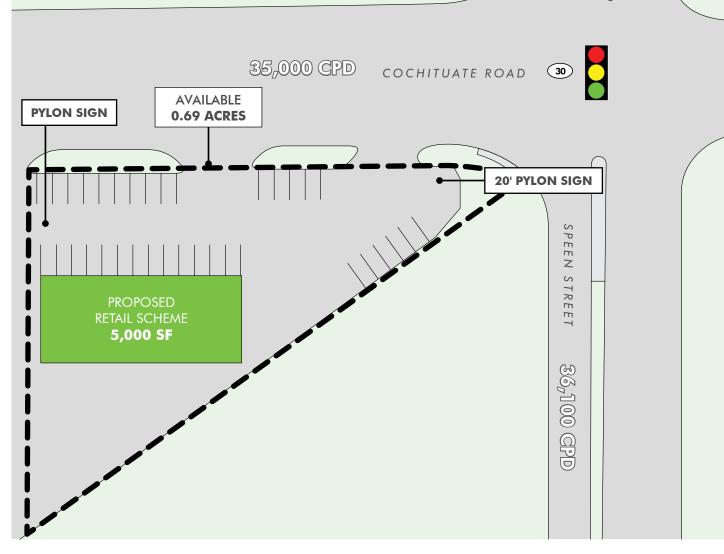

### **0.69 ACRES OF LAND AVAILABLE**

### **FEATURES**

- + Land available for lease at the corner of Speen Street and Cochituate Road
- + Ground lease or build-to-suit potential
- + Located adjacent to the Exit 13 on-ramp to Interstate 90 (Massachusetts Turnpike)
- + Over 35,000 vehicles per day pass by this site
- + Densely populated area with average household incomes of over \$158,000
- + Strong branding ability with two available pylon signs