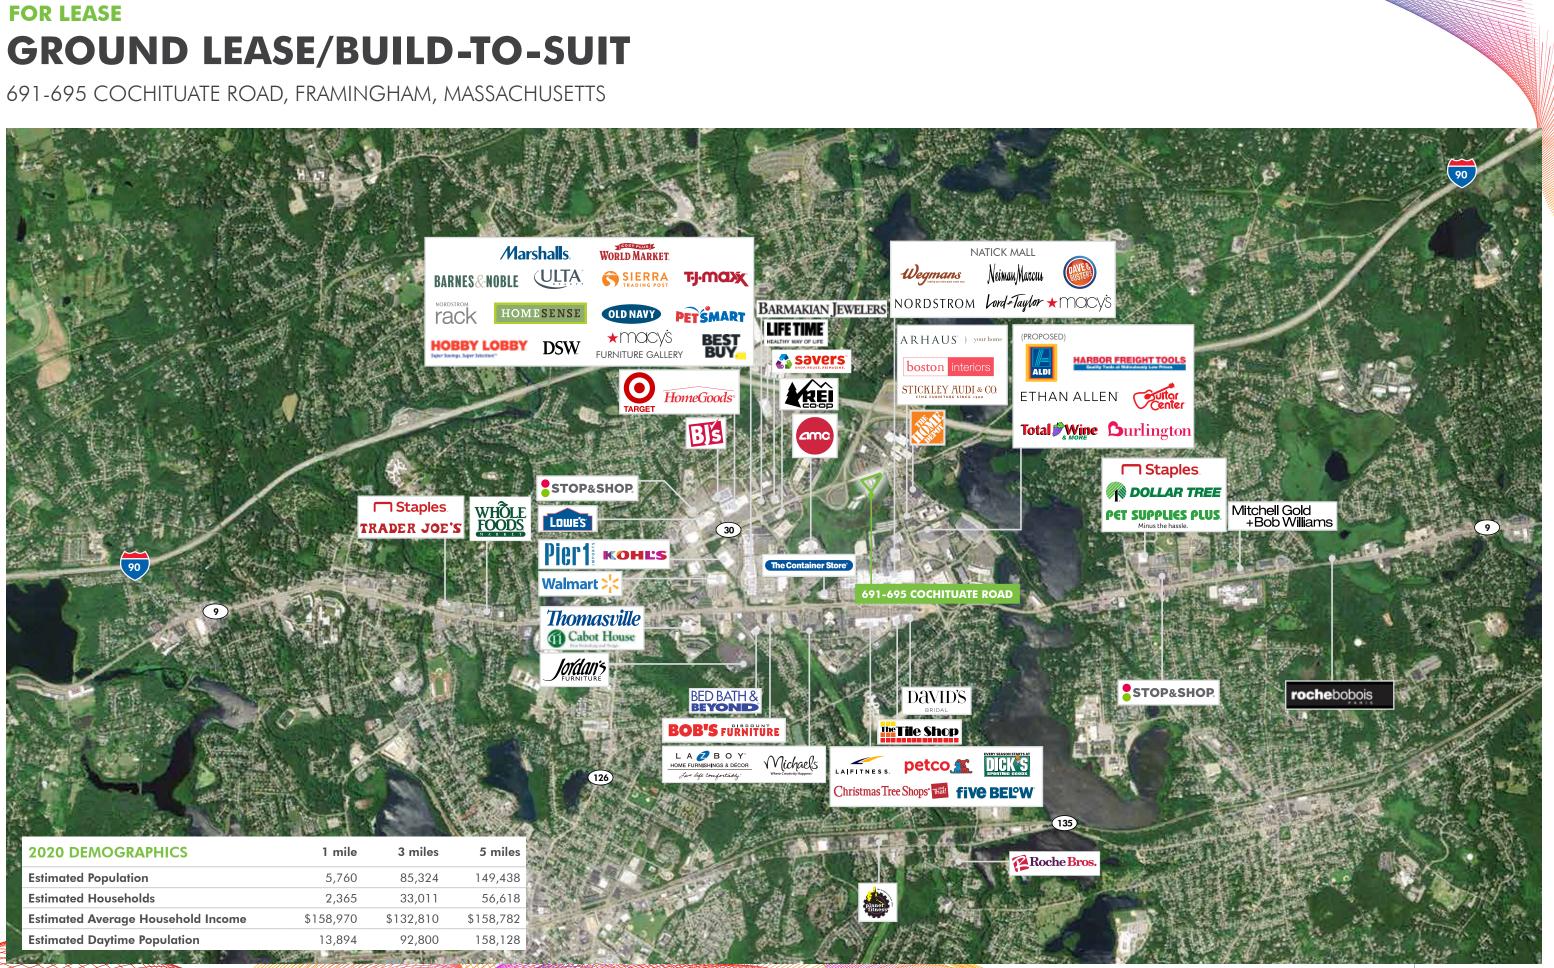

### **FEATURES**

- + Land available for lease at the corner of Speen Street and Cochituate Road
- + Ground lease or build-to-suit potential
- + Located adjacent to the Exit 13 on-ramp to Interstate 90 (Massachusetts Turnpike)
- + Over 35,000 vehicles per day pass by this site
- + Densely populated area with average household incomes of over \$158,000
- + Strong branding ability with two available pylon signs