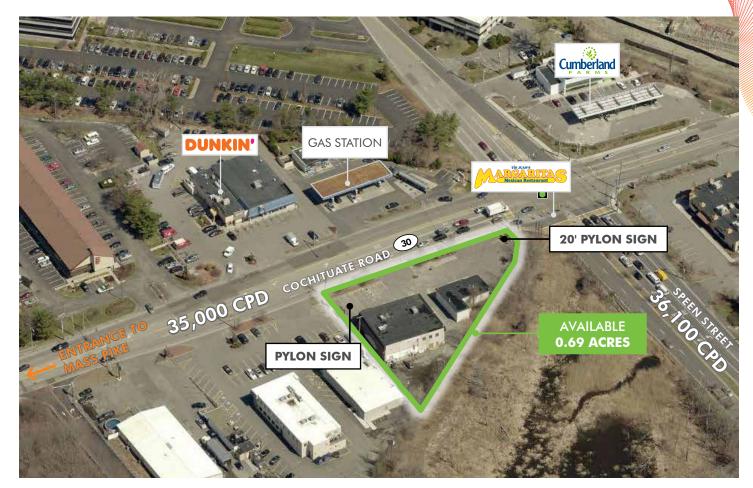

### **0.69 ACRES OF LAND AVAILABLE**

### **FEATURES**

- + Land available for lease at the corner of Speen Street and Cochituate Road
- + Ground lease or build-to-suit potential
- + Located adjacent to the Exit 13 on-ramp to Interstate 90 (Massachusetts Turnpike)
- + Over 35,000 vehicles per day pass by this site
- + Densely populated area with average household incomes of over \$158,000
- + Strong branding ability with two available pylon signs