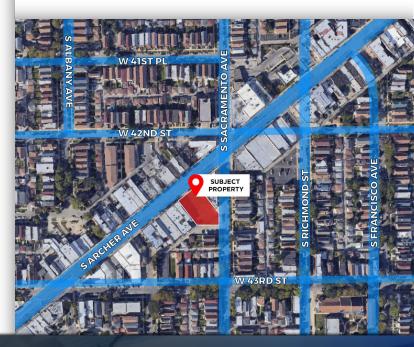

## **PROPERTY HIGHLIGHTS:**

- 16,000 SF land site available in Bustling Brighton Park
- Zoned C1-3 approved for retail, mixed use, automotive or warehouse
- 28,000 vehicles per day with clean lines of visibility on Archer Ave.
- Site has access points on Archer Ave and Sacramento Ave.
- Site is located near multiple successful long standing businesses
- Located in between downtown Chicago and Midway
  Airport