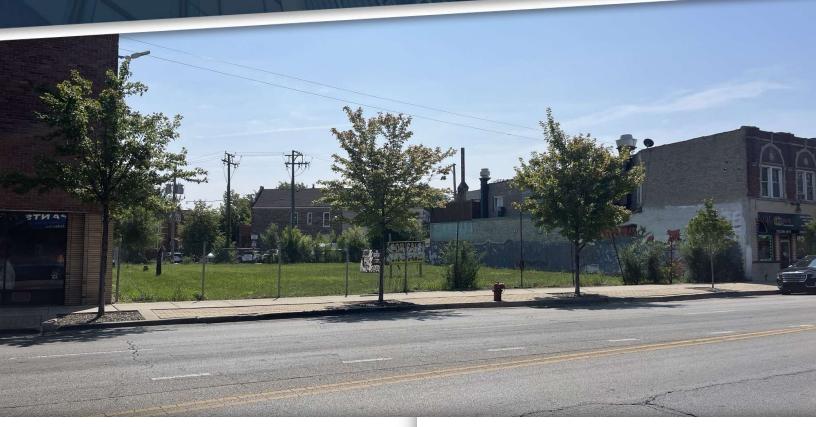

## **PROPERTY HIGHLIGHTS:**

- 16,000 SF land site available in Bustling Brighton Park
- Zoned C1-3 approved for retail, mixed use, automotive or warehouse
- 28,000 vehicles per day with clean lines of visibility on Archer Ave.
- Site has access points on Archer Ave and Sacramento Ave.
- Site is located near multiple successful long standing businesses
- Located in between downtown Chicago and Midway
  Airport