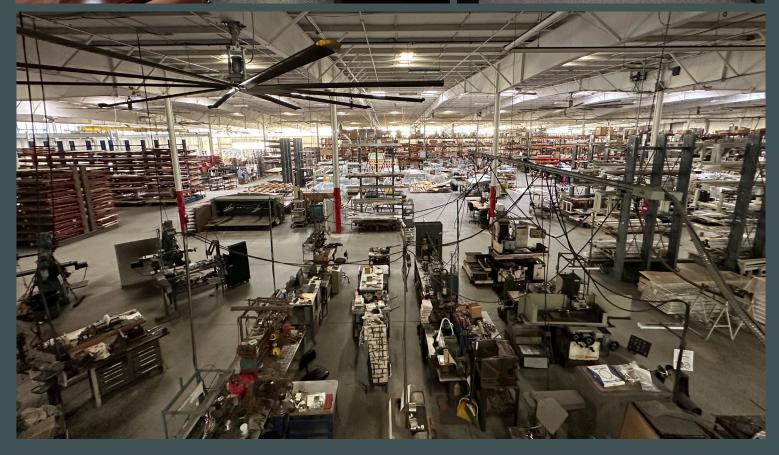

### Property Features

- +228,560 SF
- +20' 27' Clear Height
- + Sprinklered
- +11 Docks
  - including 8 pit levelers and 1 oversized door
- +4 Drive Ins
- +1 Van High Door
- + LED Lighting Throughout
- + Gym with Lockers and Showers
- + Numerous Ventilation & HVLS Fans
- + Fenced

- + Large Class A Showroom/Office
  - Executives offices with wet bars, bathrooms & showers
  - Koi pond
  - Multiple break rooms
  - 17 private offices
  - 5 conference rooms
  - Multiple open areas with HVAC for office, showroom and R&D
- + Manufacturing features:
  - 6 cranes
  - Paint booth
  - Wash station with drains and drying oven
  - Water treatment pit
  - Sand blasting room
- + Includes auxiliary building
  - $\pm 14,000 SF$
  - 1 dock, 3 drive ins
  - 2 bathrooms