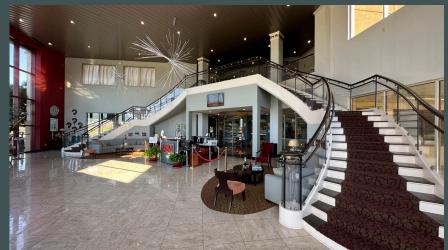

- + Large Class A Showroom/Office
  - Executives offices with wet bars, bathrooms & showers
  - Koi pond
  - Multiple break rooms
  - 17 private offices
  - 5 conference rooms
  - Multiple open areas with HVAC for office, showroom and R&D
- + Manufacturing features:
  - 6 cranes
  - Paint booth
  - Wash station with drains and drying oven
  - Water treatment pit
  - Sand blasting room
- + Includes auxiliary building
  - $\pm 14,000 SF$
  - 1 dock, 3 drive ins
  - 2 bathrooms