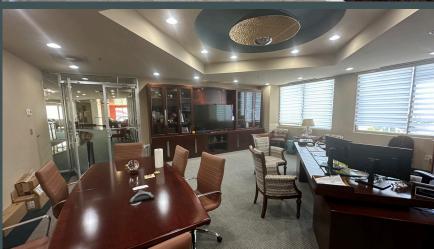

- + Large Class A Showroom/Office
  - Executives offices with wet bars, bathrooms & showers
  - Koi pond
  - Multiple break rooms
  - 17 private offices
  - 5 conference rooms
  - Multiple open areas with HVAC for office, showroom and R&D
- + Manufacturing features:
  - 6 cranes
  - Paint booth
  - Wash station with drains and drying oven
  - Water treatment pit
  - Sand blasting room
- + Includes auxiliary building
  - $\pm 14,000 SF$
  - 1 dock, 3 drive ins
  - 2 bathrooms