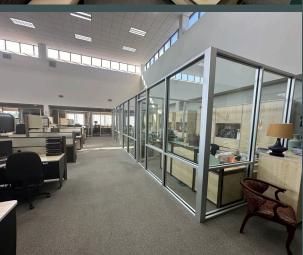

- + Large Class A Showroom/Office
  - Executives offices with wet bars, bathrooms & showers
  - Koi pond
  - Multiple break rooms
  - 17 private offices
  - 5 conference rooms
  - Multiple open areas with HVAC for office, showroom and R&D
- + Manufacturing features:
  - 6 cranes
  - Paint booth
  - Wash station with drains and drying oven
  - Water treatment pit
  - Sand blasting room
- + Includes auxiliary building
  - $\pm 14,000 SF$
  - 1 dock, 3 drive ins
  - 2 bathrooms