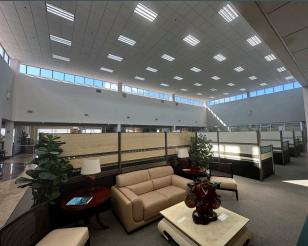

- + Large Class A Showroom/Office
  - Executives offices with wet bars, bathrooms & showers
  - Koi pond
  - Multiple break rooms
  - 17 private offices
  - 5 conference rooms
  - Multiple open areas with HVAC for office, showroom and R&D
- + Manufacturing features:
  - 6 cranes
  - Paint booth
  - Wash station with drains and drying oven
  - Water treatment pit
  - Sand blasting room
- + Includes auxiliary building
  - $\pm 14,000 SF$
  - 1 dock, 3 drive ins
  - 2 bathrooms