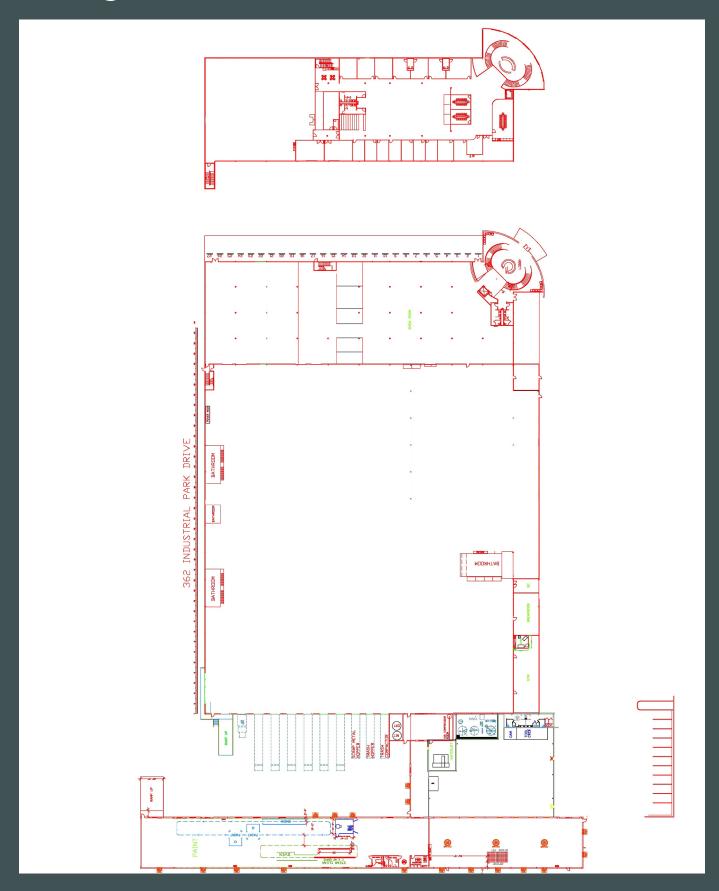

cluding 8 pit levelers and 1 oversized door
- +4 Drive Ins
- +1 Van High Door
- + LED Lighting Throughout
- + Gym with Lockers and Showers
- + Numerous Ventilation & HVLS Fans
- + Fenced

- + Large Class A Showroom/Office
  - Executives offices with wet bars, bathrooms & showers
  - Koi pond
  - Multiple break rooms
  - 17 private offices
  - 5 conference rooms
  - Multiple open areas with HVAC for office, showroom and R&D
- + Manufacturing features:
  - 6 cranes
  - Paint booth
  - Wash station with drains and drying oven
  - Water treatment pit
  - Sand blasting room
- + Includes auxiliary building
  - $\pm 14,000 SF$
  - 1 dock, 3 drive ins
  - 2 bathrooms



#### 362 Industrial Park Drive NE

Lawrenceville, Georgia 30046

### For Sublease or Assignment











## **Building Plan**



#### For Sublease or Assignment



#### **Contact Us**

#### Rob Kruer

First Vice President +1 770 363 5240 rob.kruer@cbre.com CBRE, Inc. +1 404 504 7900

© 2024 CBRE, Inc. All rights reserved. This information has been obtained from sources believed reliable, but has not been verified for accuracy or completeness. You should conduct a careful, independent investigation of the property and verify all information. Any reliance on this information is solely at your own risk. CBRE and the CBRE logo are service marks of CBRE, Inc. All other marks displayed on this document are the property of their respective owners, and the use of such logos does not imply any affiliation with or endorsement of CBRE. Photos herein are the property of their respective owners. Use of these images without the