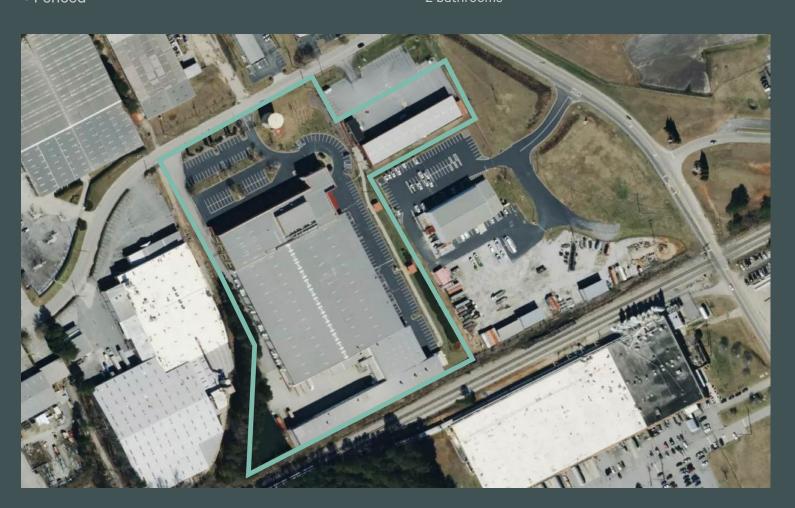

### For Sublease or Assignment

### Property Features

- +228,560 SF
- +20' 27' Clear Height
- + Sprinklered
- +11 Docks
  - including 8 pit levelers and 1 oversized door
- +4 Drive Ins
- +1 Van High Door
- + LED Lighting Throughout
- + Gym with Lockers and Showers
- + Numerous Ventilation & HVLS Fans
- + Fenced

- + Large Class A Showroom/Office
  - Executives offices with wet bars, bathrooms & showers
  - Koi pond
  - Multiple break rooms
  - 17 private offices
  - 5 conference rooms
  - Multiple open areas with HVAC for office, showroom and R&D
- + Manufacturing features:
  - 6 cranes
  - Paint booth
  - Wash station with drains and drying oven
  - Water treatment pit
  - Sand blasting room
- + Includes auxiliary building
  - $\pm 14,000 SF$
  - 1 dock, 3 drive ins
  - 2 bathrooms



#### 362 Industrial Park Drive NE

Lawrenceville, Georgia 30046

### For Sublease or Assignment











## **Building Plan**



#### For Sublease or Assignment



#### **Contact Us**

#### Rob Kruer

First Vice President +1 770 363 5240 rob.kruer@cbre.com CBRE, Inc. +1 404 504 7900

© 2024 CBRE, Inc. All rights reserved. This information has been obtained from sources believed reliable, but has not been verified for accuracy or completeness. You should conduct a careful, independent investigation of the property and verify all information. Any reliance on this information is solely at your own risk. CBRE and the CBRE logo are service marks of CBRE, Inc. All other marks displayed on this document are the property of their respective owners, and the use of such logos does not imply any