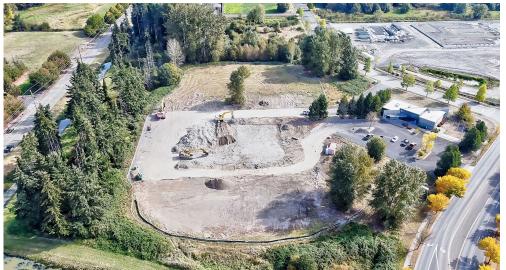

### PROPERTY HIGHLIGHTS

- 7.86 acres zoned heavy industrial, with an approximately 4,000 SF office building on site
- Zoned HI Heavy Industrial (light industrial uses allowed)
- Crushed rock and aggregate remaining on site to assist future construction
- The Mint Farm industrial park is located in an <u>Opportunity Zone</u>, features expedited permitting through the city of Longview, and <u>additional state tax incentives</u>
- Site has the potential to add the available adjacent site, 4.24 acres, for up to 12.1 acres of contiguous land
- Sale price: \$2,500,000 (approx. \$7.30/SF)