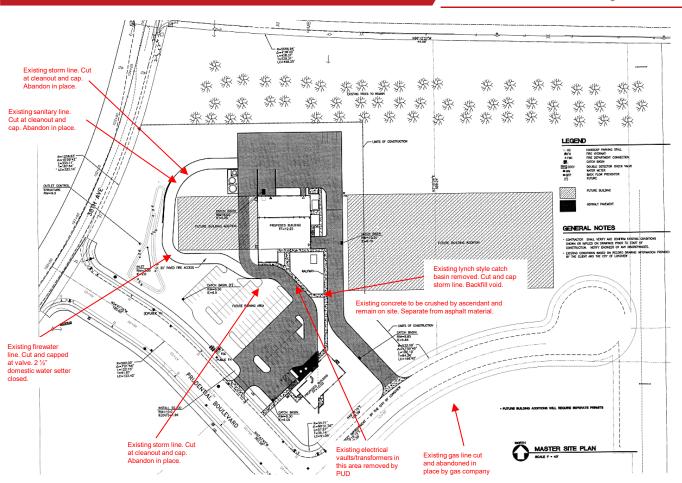

### PROPERTY HIGHLIGHTS

- 7.86 acres zoned heavy industrial, with an approximately 4,000 SF office building on site
- Zoned HI Heavy Industrial (light industrial uses allowed)
- Crushed rock and aggregate remaining on site to assist future construction
- The Mint Farm industrial park is located in an <u>Opportunity Zone</u>, features expedited permitting through the city of Longview, and <u>additional state tax incentives</u>
- Site has the potential to add the available adjacent site, 4.24 acres, for up to 12.1 acres of contiguous land
- Sale price: \$2,500,000 (approx. \$7.30/SF)