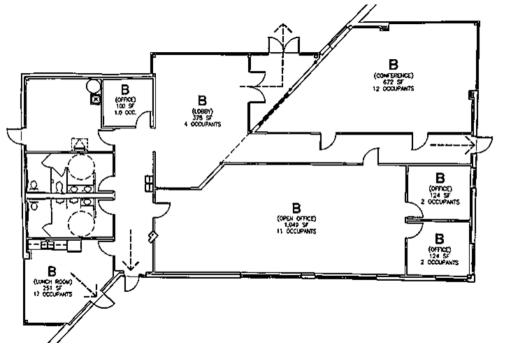

### PROPERTY HIGHLIGHTS

- 7.86 acres zoned heavy industrial, with an approximately 4,000 SF office building on site
- Zoned HI Heavy Industrial (light industrial uses allowed)
- Crushed rock and aggregate remaining on site to assist future construction
- The Mint Farm industrial park is located in an <u>Opportunity Zone</u>, features expedited permitting through the city of Longview, and <u>additional state tax incentives</u>
- Site has the potential to add the available adjacent site, 4.24 acres, for up to 12.1 acres of contiguous land
- Sale price: \$2,500,000 (approx. \$7.30/SF)