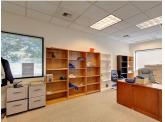

### PROPERTY HIGHLIGHTS

- 7.86 acres zoned heavy industrial, with an approximately 4,000 SF office building on site
- Zoned HI Heavy Industrial (light industrial uses allowed)
- Crushed rock and aggregate remaining on site to assist future construction
- The Mint Farm industrial park is located in an <u>Opportunity Zone</u>, features expedited permitting through the city of Longview, and <u>additional state tax incentives</u>
- Site has the potential to add the available adjacent site, 4.24 acres, for up to 12.1 acres of contiguous land
- Sale price: \$2,500,000 (approx. \$7.30/SF)