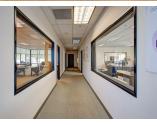

### PROPERTY HIGHLIGHTS

- 7.86 acres zoned heavy industrial, with an approximately 4,000 SF office building on site
- Zoned HI Heavy Industrial (light industrial uses allowed)
- Crushed rock and aggregate remaining on site to assist future construction
- The Mint Farm industrial park is located in an <u>Opportunity Zone</u>, features expedited permitting through the city of Longview, and <u>additional state tax incentives</u>
- Site has the potential to add the available adjacent site, 4.24 acres, for up to 12.1 acres of contiguous land
- Sale price: \$2,500,000 (approx. \$7.30/SF)