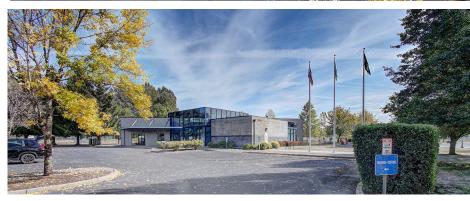

**SEIKO EPSON PROPERTY - MINT FARM** 

1850 Prudential Blvd | Longview, WA 98632

### PROPERTY HIGHLIGHTS

- 7.86 acres zoned heavy industrial, with an approximately 4,000 SF office building on site
- Zoned HI Heavy Industrial (light industrial uses allowed)
- Crushed rock and aggregate remaining on site to assist future construction
- The Mint Farm industrial park is located in an <u>Opportunity Zone</u>, features expedited permitting through the city of Longview, and <u>additional state tax incentives</u>
- Site has the potential to add the available adjacent site, 4.24 acres, for up to 12.1 acres of contiguous land
- Sale price: \$2,500,000 (approx. \$7.30/SF)