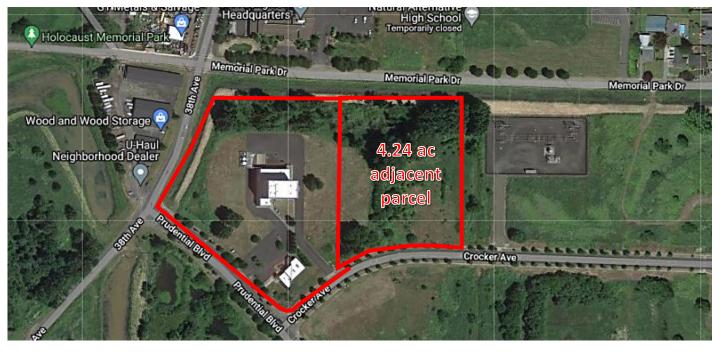

### PROPERTY HIGHLIGHTS

- 7.86 acres zoned heavy industrial, with an approximately 4,000 SF office building on site
- Zoned HI Heavy Industrial (light industrial uses allowed)
- Crushed rock and aggregate remaining on site to assist future construction
- The Mint Farm industrial park is located in an <u>Opportunity Zone</u>, features expedited permitting through the city of Longview, and <u>additional state tax incentives</u>
- Site has the potential to add the available adjacent site, 4.24 acres, for up to 12.1 acres of contiguous land
- Sale price: \$2,500,000 (approx. \$7.30/SF)