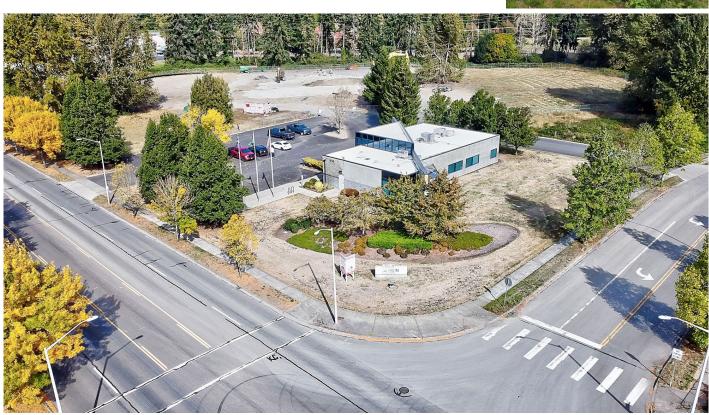

**SEIKO EPSON PROPERTY - MINT FARM** 

1850 Prudential Blvd | Longview, WA 98632

### PROPERTY HIGHLIGHTS

- 7.86 acres zoned heavy industrial, with an approximately 4,000 SF office building on site
- Zoned HI Heavy Industrial (light industrial uses allowed)
- Crushed rock and aggregate remaining on site to assist future construction
- The Mint Farm industrial park is located in an <u>Opportunity Zone</u>, features expedited permitting through the city of Longview, and <u>additional state tax incentives</u>
- Site has the potential to add the available adjacent site, 4.24 acres, for up to 12.1 acres of contiguous land
- Sale price: \$2,500,000 (approx. \$7.30/SF)