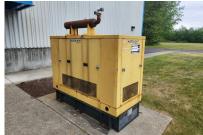

**SEIKO EPSON PROPERTY – MINT FARM** 

1850 Prudential Blvd | Longview, WA 98632

900 Washington St, Suite 850, Vancouver, WA 360.750.5595 I www.fg-cre.com

- 2.5 MW of power onsite with up to 4.0 MW available with additional transformers
- Three existing onsite water meters (including fire suppression)