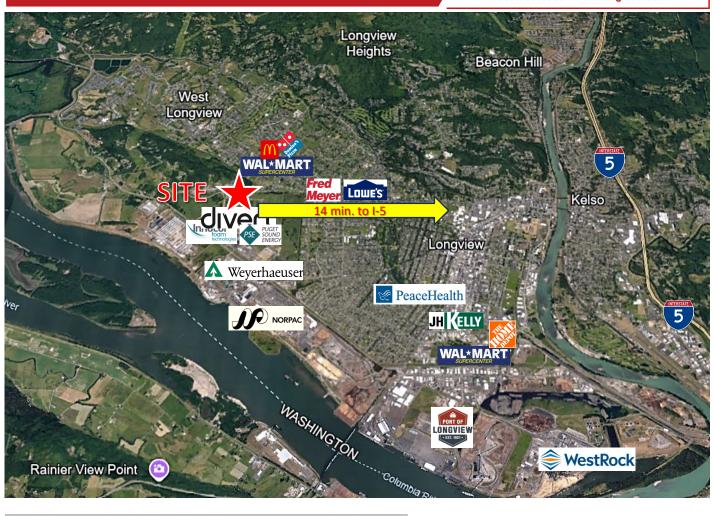

#### **From Mint Farm**

- Portland 52.3 miles
- Seattle 130 miles
- Vancouver 43.5 miles
- Approximately 10 minutes to I-5