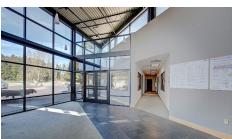

### PROPERTY HIGHLIGHTS

- 7.86 acres zoned heavy industrial, with an approximately 4,000 SF office building on site
- Zoned HI Heavy Industrial (light industrial uses allowed)
- Crushed rock and aggregate remaining on site to assist future construction
- The Mint Farm industrial park is located in an <u>Opportunity Zone</u>, features expedited permitting through the city of Longview, and <u>additional state tax incentives</u>
- Site has the potential to add the available adjacent site, 4.24 acres, for up to 12.1 acres of contiguous land
- Sale price: \$2,500,000 (approx. \$7.30/SF)