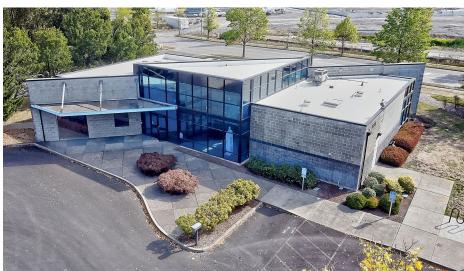

**SEIKO EPSON PROPERTY - MINT FARM** 

1850 Prudential Blvd | Longview, WA 98632

### PROPERTY HIGHLIGHTS

- 7.86 acres zoned heavy industrial, with an approximately 4,000 SF office building on site
- Zoned HI Heavy Industrial (light industrial uses allowed)
- Crushed rock and aggregate remaining on site to assist future construction
- The Mint Farm industrial park is located in an <u>Opportunity Zone</u>, features expedited permitting through the city of Longview, and <u>additional state tax incentives</u>
- Site has the potential to add the available adjacent site, 4.24 acres, for up to 12.1 acres of contiguous land
- Sale price: \$2,500,000 (approx. \$7.30/SF)