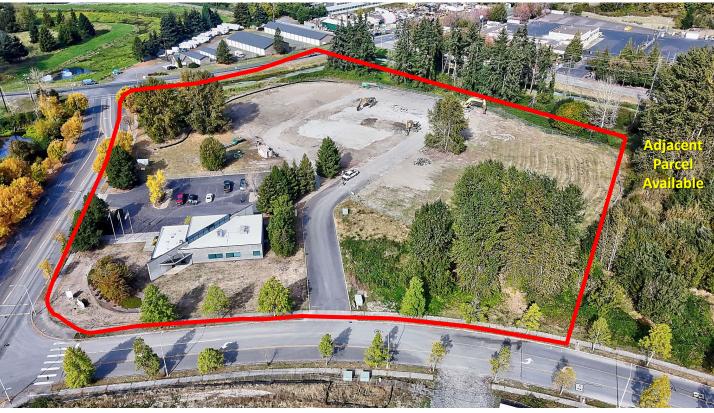

### PROPERTY HIGHLIGHTS

- 7.86 acres zoned heavy industrial, with an approximately 4,000 SF office building on site
- Zoned HI Heavy Industrial (light industrial uses allowed)
- Crushed rock and aggregate remaining on site to assist future construction
- The Mint Farm industrial park is located in an <u>Opportunity Zone</u>, features expedited permitting through the city of Longview, and <u>additional state tax incentives</u>
- Site has the potential to add the available adjacent site, 4.24 acres, for up to 12.1 acres of contiguous land
- Sale price: \$2,500,000 (approx. \$7.30/SF)